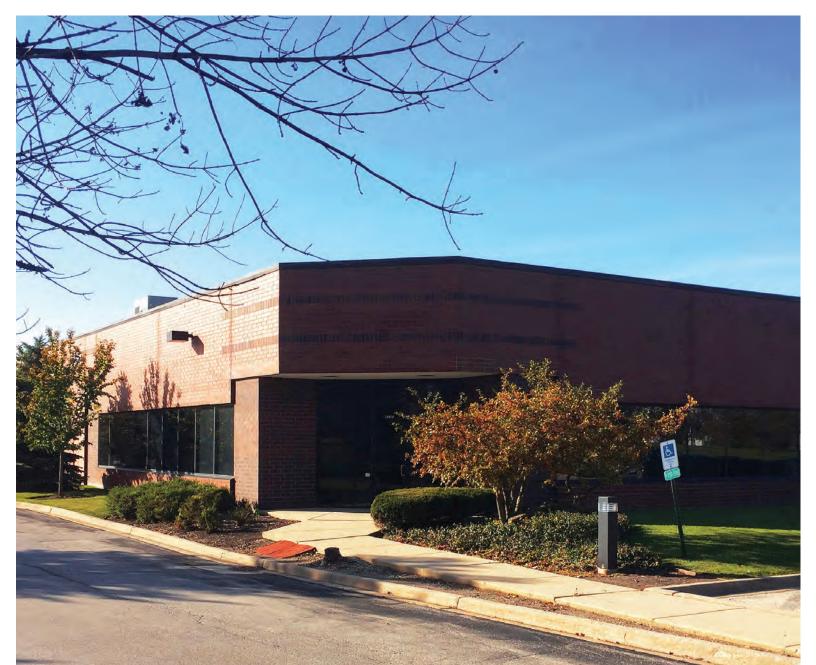

# **2100 CORPORATE DRIVE** ADDISON, ILLINOIS – DUPAGE COUNTY ±39,050 SF AVAILABLE

COMMERCIAL REAL ESTATE SERVICES

FOR MORE INFORMATION: **JAY C. FARNAM** Vice President (773) 355-3029 direct ifarnam@lee-associates.com

#### **BUILDING SPECIFICATIONS:**

| Building Size:                   | ±39,050 SF (Divisible)                            |
|----------------------------------|---------------------------------------------------|
| Office:                          | To Suit                                           |
| Clear Height:                    | 10' – 16'                                         |
| Loading:                         | 2 Drive-in Doors                                  |
| Parking:                         | 132 spaces                                        |
| Sprinkler Type:                  | Wet                                               |
| Year Built:                      | 1989                                              |
| Real Estate Taxes:               | \$3.91 PSF (est. 2016)                            |
| CAM:<br>(incl. ins. & mgmt. fee) | \$2.28 PSF (est. 2016)                            |
| Lease Rate:                      | Subject to Offer                                  |
| Comments:                        | > Great access to I-355 / I-290                   |
|                                  | Heavy Parking                                     |
|                                  | › Freestanding                                    |
|                                  | <ul> <li>Corporate headquarter setting</li> </ul> |