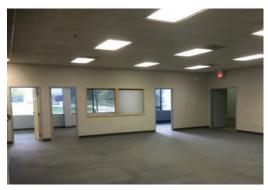

rinkler Type:                  | Wet                                               |
| Year Built:                      | 1989                                              |
| Real Estate Taxes:               | \$3.91 PSF (est. 2016)                            |
| CAM:<br>(incl. ins. & mgmt. fee) | \$2.28 PSF (est. 2016)                            |
| Lease Rate:                      | Subject to Offer                                  |
| Comments:                        | > Great access to I-355 / I-290                   |
|                                  | Heavy Parking                                     |
|                                  | › Freestanding                                    |
|                                  | <ul> <li>Corporate headquarter setting</li> </ul> |







## **Colony**Industrial

### THE FACILITY



#### **OFFICE LAYOUTS**





**Colony**Industrial

### THE LOCATION

- + Centrally located with easy access to numerous major roadways
  - + 1 mile to I-355 at Army Trail Road
  - + 3 miles to I-290 via I-355
  - + 5 miles to Elgin-O'Hare Expressway / I-390
- + 15 miles to O'Hare International Airport
- + 25 miles to downtown Chicago
- + 30 miles to Midway Airport





No warranty or representation is made as to the accuracy of the foregoing information. Terms of sale or lease and availability are subject to change or withdrawal without notice.



FOR MORE INFORMATION: JAY C. FARNAM Vice President (773) 355-3029 direct jfarnam@lee-associates.com

MICHAEL J. PLUMB Principal (773) 355-3019 direct mplumb@lee-associates.com



9450 W. BRYN MAWR