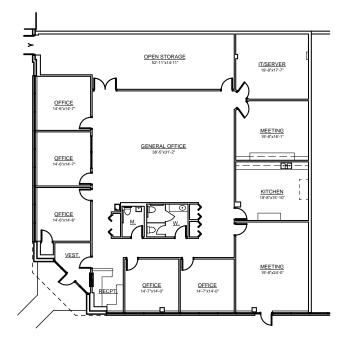

|
| Year Built:                      | 1989                                              |
| Real Estate Taxes:               | \$3.91 PSF (est. 2016)                            |
| CAM:<br>(incl. ins. & mgmt. fee) | \$2.28 PSF (est. 2016)                            |
| Lease Rate:                      | Subject to Offer                                  |
| Comments:                        | > Great access to I-355 / I-290                   |
|                                  | Heavy Parking                                     |
|                                  | › Freestanding                                    |
|                                  | <ul> <li>Corporate headquarter setting</li> </ul> |







## **Colony**Industrial

### THE FACILITY



#### **OFFICE LAYOUTS**





**Colony**Industrial

### THE LOCATION

- + Centrally located with easy access to numerous major roadways
  - + 1 mile to I-355 at Army Trail Road
  - + 3 miles to I-290 via I-355
  - + 5 miles to Elgin-O'Hare Expressway / I-390
- + 15 miles to O'Hare International Airport
- + 25 miles to downtown Chicago
- + 30 miles to Midway Airport





No warranty or representation is made as to the accuracy of the foregoing information. Terms of sale or lease and availability are subject to change or withdrawal without notice.



FOR MORE INFORMATION: JAY C. FARNAM Vice President (773) 355-3029 direct jfarnam@lee-associates.com

MICHAEL J. PLUMB Principal (773) 355-3019 direct mplumb@lee-associates.com



9450 W. BRYN MAWR AVENUE, SUITE 550 | ROSEMONT, ILLINOIS 60018 | MAIN (773) 355-3000 | FAX (