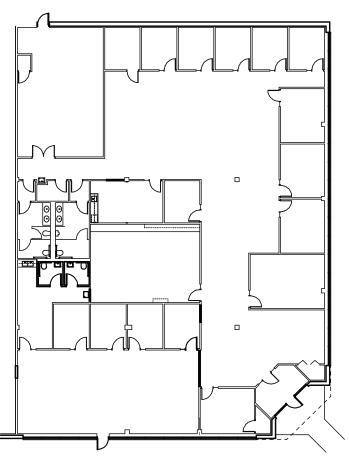

|
| Year Built:                      | 1989                                              |
| Real Estate Taxes:               | \$3.91 PSF (est. 2016)                            |
| CAM:<br>(incl. ins. & mgmt. fee) | \$2.28 PSF (est. 2016)                            |
| Lease Rate:                      | Subject to Offer                                  |
| Comments:                        | > Great access to I-355 / I-290                   |
|                                  | Heavy Parking                                     |
|                                  | › Freestanding                                    |
|                                  | <ul> <li>Corporate headquarter setting</li> </ul> |







## **Colony**Industrial

### THE FACILITY



#### **OFFICE LAYOUTS**





**Colony**Industrial

### THE LOCATION

- + Centrally located with easy access to numerous major roadways
  - + 1 mile to I-355 at Army Trail Road
  - + 3 miles to I-290 via I-355
  - + 5 miles to Elgin-O'Hare Expressway / I-390
- + 15 miles to O'Hare International Airport
- + 25 miles to downtown Chicago
- + 30 miles to Midway Airport





No warranty or representation is made as to the accuracy of the foregoing information. Terms of sale or lease and availability are subject to change or withdrawal without notice.



FOR MORE INFORMATION: JAY C. FARNAM Vice President (773) 355-3029 direct jfarnam@lee-associates.com

MICHAEL J. PLUMB Principal (773) 355-3019 direct mplumb@lee-associates.com



9450 W. BRYN MAWR AVENUE, SUITE 550 | ROSEMONT, ILLINOIS 60018 | MAIN (773) 355-3000 | FAX (84