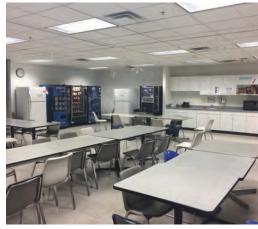

Sprinkler Type:                  | Wet                                               |
| Year Built:                      | 1989                                              |
| Real Estate Taxes:               | \$3.91 PSF (est. 2016)                            |
| CAM:<br>(incl. ins. & mgmt. fee) | \$2.28 PSF (est. 2016)                            |
| Lease Rate:                      | Subject to Offer                                  |
| Comments:                        | > Great access to I-355 / I-290                   |
|                                  | Heavy Parking                                     |
|                                  | › Freestanding                                    |
|                                  | <ul> <li>Corporate headquarter setting</li> </ul> |







## **Colony**Industrial

### THE FACILITY



#### **OFFICE LAYOUTS**





**Colony**Industrial

### THE LOCATION

- + Centrally located with easy access to numerous major roadways
  - + 1 mile to I-355 at Army Trail Road
  - + 3 miles to I-290 via I-355
  - + 5 miles to Elgin-O'Hare Expressway / I-390
- + 15 miles to O'Hare International Airport
- + 25 miles to downtown Chicago
- + 30 miles to Midway Airport





No warranty or representation is made as to the accuracy of the foregoing information. Terms of sale or lease and availability are subject to change or withdrawal without notice.



FOR MORE INFORMATION: JAY C. FARNAM Vice President (773) 355-3029 direct jfarnam@lee-associates.com

MICHAEL J. PLUMB Principal (773) 355-3019 direct mplumb@lee-associates.com



9450 W. BRYN MAW