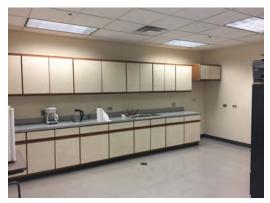

nkler Type:                  | Wet                                               |
| Year Built:                      | 1989                                              |
| Real Estate Taxes:               | \$3.91 PSF (est. 2016)                            |
| CAM:<br>(incl. ins. & mgmt. fee) | \$2.28 PSF (est. 2016)                            |
| Lease Rate:                      | Subject to Offer                                  |
| Comments:                        | > Great access to I-355 / I-290                   |
|                                  | Heavy Parking                                     |
|                                  | › Freestanding                                    |
|                                  | <ul> <li>Corporate headquarter setting</li> </ul> |







## **Colony**Industrial

### THE FACILITY



#### **OFFICE LAYOUTS**





**Colony**Industrial

### THE LOCATION

- + Centrally located with easy access to numerous major roadways
  - + 1 mile to I-355 at Army Trail Road
  - + 3 miles to I-290 via I-355
  - + 5 miles to Elgin-O'Hare Expressway / I-390
- + 15 miles to O'Hare International Airport
- + 25 miles to downtown Chicago
- + 30 miles to Midway Airport





No warranty or representation is made as to the accuracy of the foregoing information. Terms of sale or lease and availability are subject to change or withdrawal without notice.



FOR MORE INFORMATION: JAY C. FARNAM Vice President (773) 355-3029 direct jfarnam@lee-associates.com

MICHAEL J. PLUMB Principal (773) 355-3019 direct mplumb@lee-associates.com



9450 W. BRYN MAWR AV