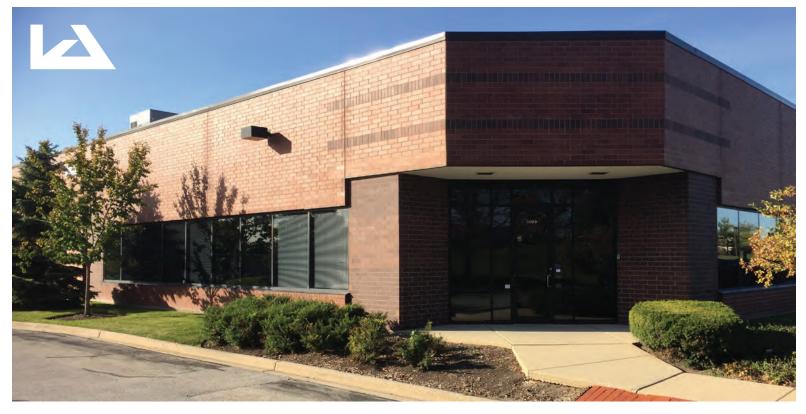

# **2100 CORPORATE DRIVE** ADDISON, ILLINOIS – DUPAGE COUNTY ±39,050 SF AVAILABLE



COMMERCIAL REAL ESTATE SERVICES

FOR MORE INFORMATION: **JAY C. FARNAM** Vice President (773) 355-3029 direct ifarnam@lee-associates.com

MICHAEL J. PLUMB Principal (773) 355-3019 direct mplumb@lee-associates.com

9450 W. BRYN MAWR AVENUE, SUITE 550 | ROSEMONT, ILLINOIS 60018 | MAIN (773) 355-3000 | FAX (847) 233-0068 | WWW.LEE-ASSOCIATES.COM

# **Colony**Industrial



#### **BUILDING SPECIFICATIONS:**

| Building Size:                   | ±39,050 SF (Divisible)                            |
|----------------------------------|---------------------------------------------------|
| Office:                          | To Suit                                           |
| Clear Height:                    | 10' – 16'                                         |
| Loading:                         | 2 Drive-in Doors                                  |
| Parking:                         | 132 spaces                                        |
| Sprinkler Type:                  | Wet                                               |
| Year Built:                      | 1989                                              |
| Real Estate Taxes:               | \$3.91 PSF (es