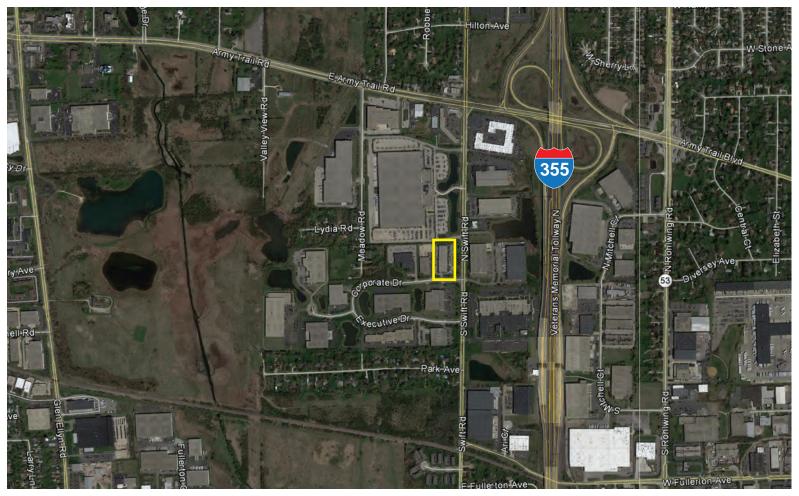

### THE LOCATION

- + Centrally located with easy access to numerous major roadways
  - + 1 mile to I-355 at Army Trail Road
  - + 3 miles to I-290 via I-355
  - + 5 miles to Elgin-O'Hare Expressway / I-390
- + 15 miles to O'Hare International Airport
- + 25 miles to downtown Chicago
- + 30 miles to Midway Airport