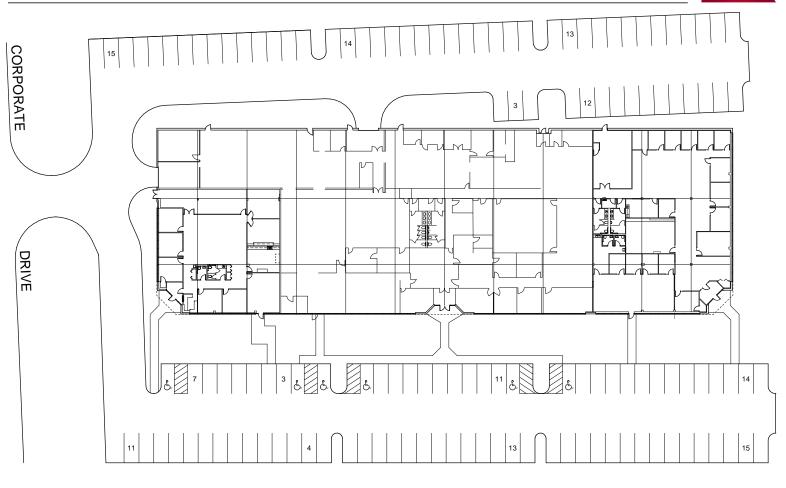

### THE LOCATION

- + Centrally located with easy access to numerous major roadways
  - + 1 mile to I-355 at Army Trail Road
  - + 3 miles to I-290 via I-355
  - + 5 miles to Elgin-O'Hare Expressway / I-390
- + 15 miles to O'Hare International Airport
- + 25 miles to downtown Chicago
- + 30 miles to Midway Airport