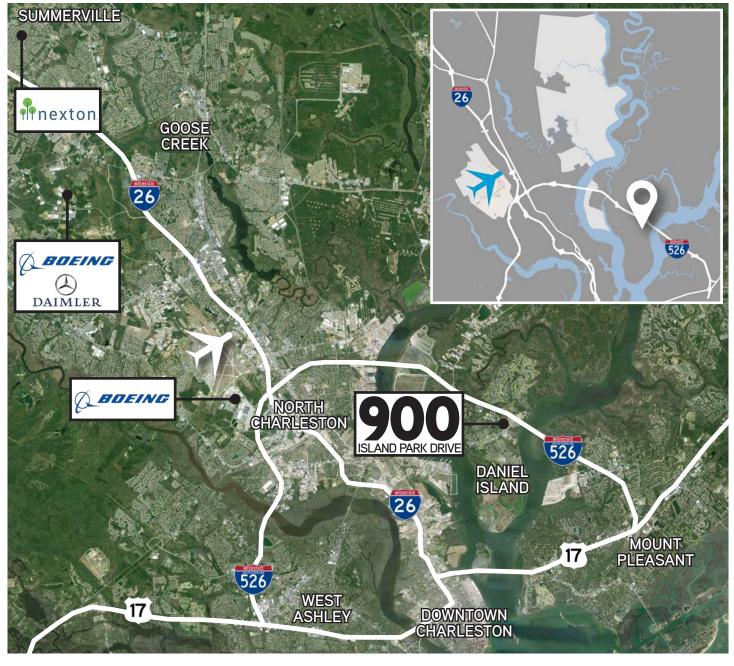

Welcome to 900 Island Park Drive, a superior Class "A" office building located in the heart of Daniel Island. The building is found at the intersection of Daniel Island Park Drive and River Landing Drive in the retail hub of the town. 900 Island Park Drive has direct access to I-526.

## LOCATION

900 ISLAND PARK DRIVE | COLLIERS INTERNATIONAL

MARK A. MATTISON, II CCIM SIOR Principal +1 843 720 7505 mark.mattison@colliers.com

MIKE PALMER Brokerage Associate +1 843 518 6087 mike.palmer@colliers.com