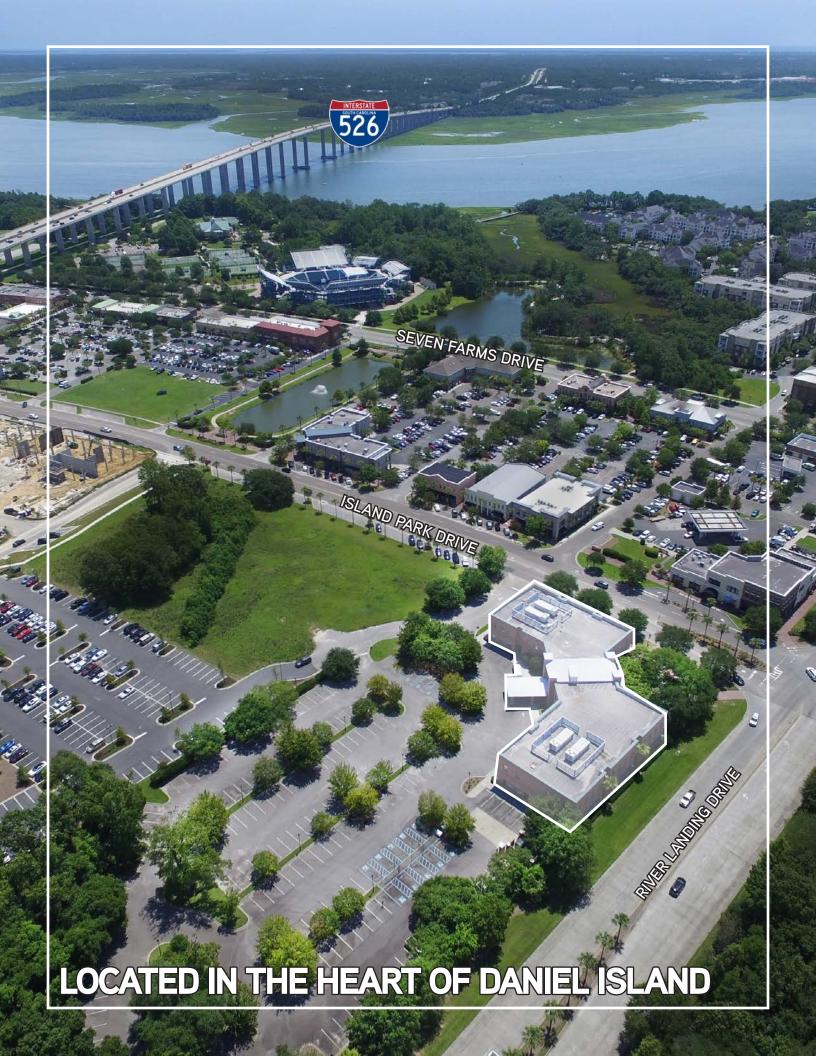

Welcome to 900 Island Park Drive, a superior Class "A" office building located in the heart of Daniel Island. The building is found at the intersection of Daniel Island Park Drive and River Landing Drive in the retail hub of the town. 900 Island Park Drive has direct access to I-526.

## LOCATION

900 ISLAND PARK DRIVE | COLLIERS INTERNATIONAL

MARK A. MATTISON, II CCIM SIOR Principal +1 843 720 7505 mark.mattison@colliers.com

MIKE PALMER Brokerage Associate +1 843 518 6087 mike.palmer@colliers.com