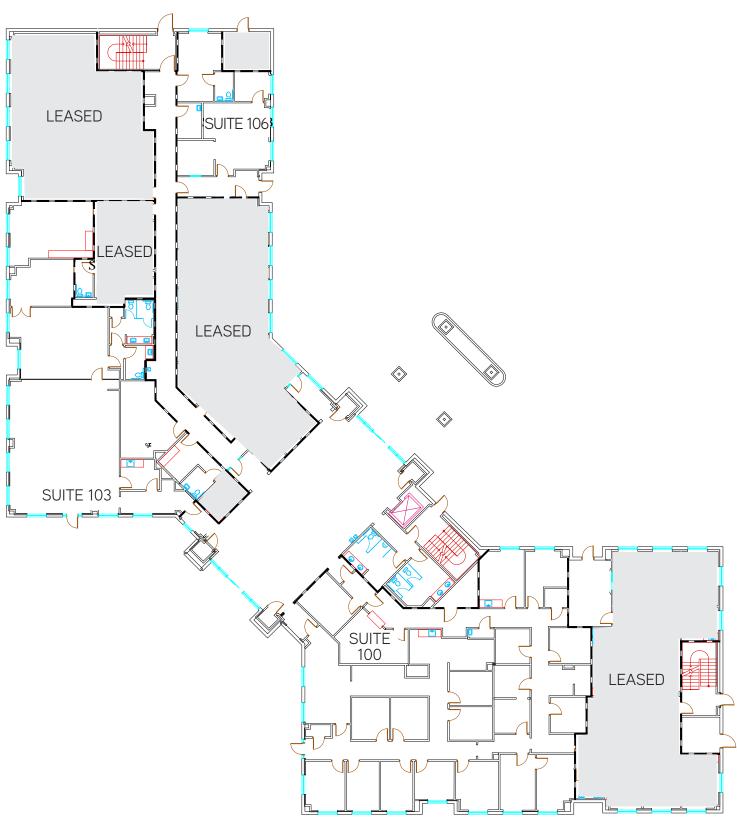

Lease Rate: \$28.00 RSF Full Service

Parking: 5/1,000 SF

T.I. Allowance: Negotiable

Available Suites:

- Suite 100 5,873 RSF
- Suite 103 4,004 RSF
- Suite 106 1,202 RSF
- Suite 260 2,902 RSF
- Suite 270 1,845 RSF
- Suite 280 1,660 RSF
- Suite 290 3,710 RSF
- Suite 250 (Entire) 10,117 RSF