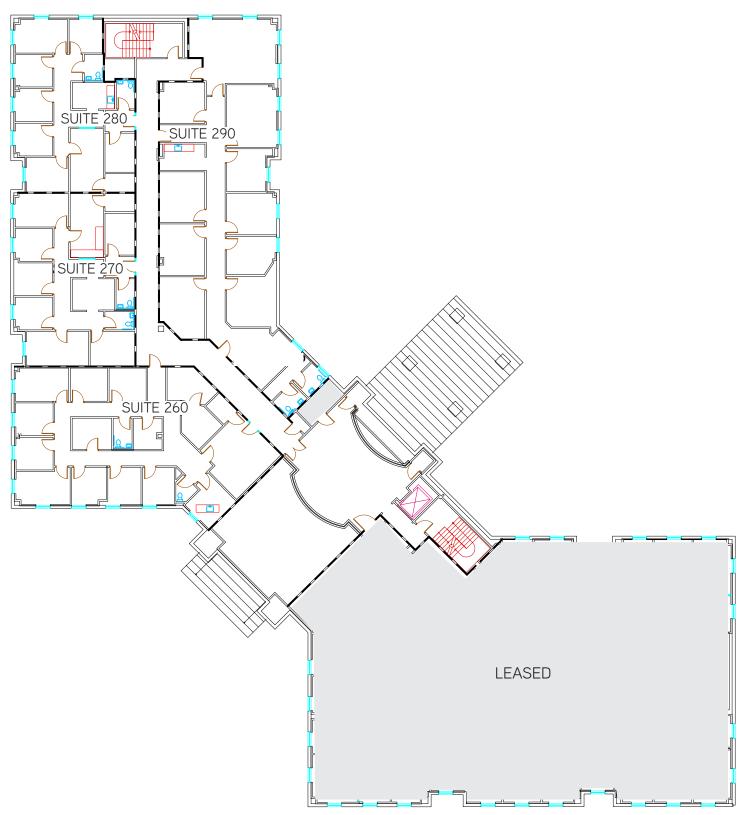

Lease Rate: \$28.00 RSF Full Service

Parking: 5/1,000 SF

T.I. Allowance: Negotiable

Available Suites:

- Suite 100 5,873 RSF
- Suite 103 4,004 RSF
- Suite 106 1,202 RSF
- Suite 260 2,902 RSF
- Suite 270 1,845 RSF
- Suite 280 1,660 RSF
- Suite 290 3,710 RSF
- Suite 250 (Entire) 10,117 RSF