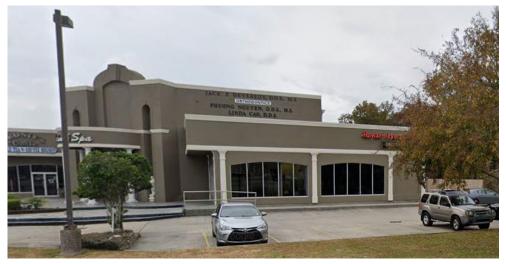

## **Present Dental Facility**

**Location:** 2800 Manhattan Boulevard, Suite 200

Harvey, LA 70058 "Dentist Row"

**Space:** 3,000 Sq. Ft. on Second Floor, Elevator Serviced

1 large seating area, 1 small holding area, 5 individual work spaces, 1 large area with an additional 5 work spaces, equipment area, kitchen area, and back office

space

**Rental:** \$4,600.00 per Month

Tenant pays for elevator, taxes & insurance.

Occupancy: June 1, 2020

**To Show:** By appointment only.

**Listing Agent:** Jack Stumpf

504-366-6800

jack@jackstumpf.com