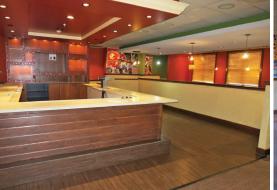

### **NEGOTIABLE NNN**

The subject site was originally designed for an Applebee's in 2013 and is approximately 4,742 +/- SF situated on 1.44 acres. The building has a full-size commercial kitchen, full hood-vent with fire suppression system, walk-in coolers, a storage room, manager's office, full bar and dining area.