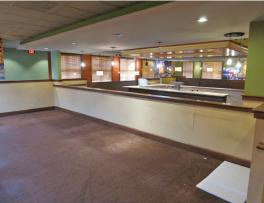

## HIGHLIGHTS

- Prime Hastings, Nebraska Location!
- 4,472 SF Free-Standing Building with Parking
- Furniture & Equipment NOT Included
- Located in Strong Retail Area on 34 Hwy
- Perfect for Bar & Grill or Family-Style Restaurant

### **NEGOTIABLE NNN**

The subject site was originally designed for an Applebee's in 2013 and is approximately 4,742 +/- SF situated on 1.44 acres. The building has a full-size commercial kitchen, full hood-vent with fire suppression system, walk-in coolers, a storage room, manager's office, full bar and dining area.