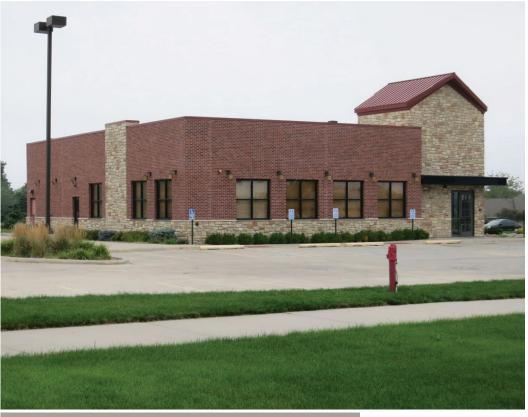

## 2303 OSBORNE DR W

HASTINGS, NE 68901

BERKSHIRE HATHAWAY HomeServices Ambassador Real Estate

COMMERCIAL DIVISION

## HIGHLIGHTS

- Prime Hastings, Nebraska Location!
- 4,472 SF Free-Standing Building with Parking
- Furniture & Equipment NOT Included
- Located in Strong Retail Area on 34 Hwy
- Perfect for Bar & Grill or Family-Style Restaurant

### **NEGOTIABLE NNN**

The subject site was originally designed for an Applebee's in 2013 and is approximately 4,742 +/- SF situated on 1.44 acres. The building has a full-size commercial kitchen, full hood-vent with fire suppression system, walk-in coolers, a storage room, manager's office, full bar and dining area.