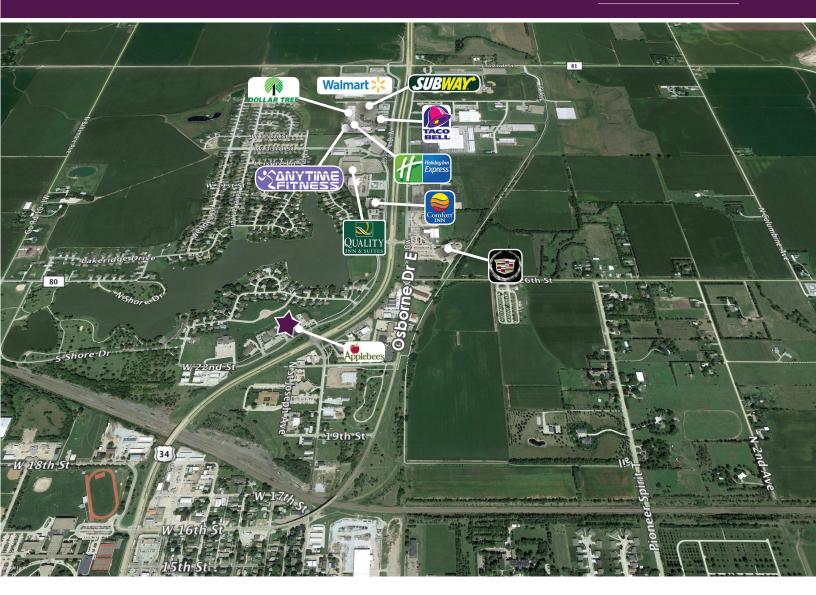

## HIGHLIGHTS

- Prime Hastings, Nebraska Location!
- 4,472 SF Free-Standing Building with Parking
- Furniture & Equipment NOT Included
- Located in Strong Retail Area on 34 Hwy
- Perfect for Bar & Grill or Family-Style Restaurant