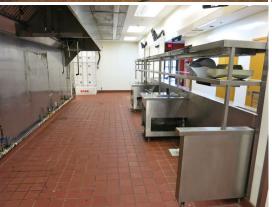

### **NEGOTIABLE NNN**

The subject site was originally designed for an Applebee's in 2013 and is approximately 4,742 +/- SF situated on 1.44 acres. The building has a full-size commercial kitchen, full hood-vent with fire suppression system, walk-in coolers, a storage room, manager's office, full bar and dining area.