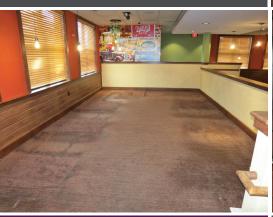

## HIGHLIGHTS

- Prime Hastings, Nebraska Location!
- 4,472 SF Free-Standing Building with Parking
- Furniture & Equipment NOT Included
- Located in Strong Retail Area on 34 Hwy
- Perfect for Bar & Grill or Family-Style Restaurant

### **NEGOTIABLE NNN**

The subject site was originally designed for an Applebee's in 2013 and is approximately 4,742 +/- SF situated on 1.44 acres. The building has a full-size commercial kitchen, full hood-vent with fire suppression system, walk-in coolers, a storage room, manager's office, full bar and dining area.