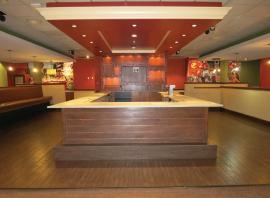

### **NEGOTIABLE NNN**

The subject site was originally designed for an Applebee's in 2013 and is approximately 4,742 +/- SF situated on 1.44 acres. The building has a full-size commercial kitchen, full hood-vent with fire suppression system, walk-in coolers, a storage room, manager's office, full bar and dining area.