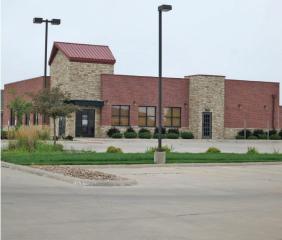

## HIGHLIGHTS

- Prime Hastings, Nebraska Location!
- 4,472 SF Free-Standing Building with Parking
- Furniture & Equipment NOT Included
- Located in Strong Retail Area on 34 Hwy
- Perfect for Bar & Grill or Family-Style Restaurant

### **NEGOTIABLE NNN**

The subject site was originally designed for an Applebee's in 2013 and is approximately 4,742 +/- SF situated on 1.44 acres. The building has a full-size commercial kitchen, full hood-vent with fire suppression system, walk-in coolers, a storage room, manager's office, full bar and dining area.