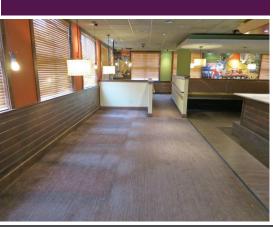

## HIGHLIGHTS

- Prime Hastings, Nebraska Location!
- 4,472 SF Free-Standing Building with Parking
- Furniture & Equipment NOT Included
- Located in Strong Retail Area on 34 Hwy
- Perfect for Bar & Grill or Family-Style Restaurant

### **NEGOTIABLE NNN**

The subject site was originally designed for an Applebee's in 2013 and is approximately 4,742 +/- SF situated on 1.44 acres. The building has a full-size commercial kitchen, full hood-vent with fire suppression system, walk-in coolers, a storage room, manager's office, full bar and dining area.