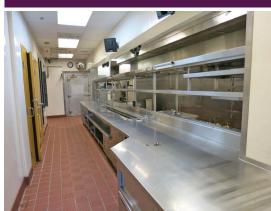

### **NEGOTIABLE NNN**

The subject site was originally designed for an Applebee's in 2013 and is approximately 4,742 +/- SF situated on 1.44 acres. The building has a full-size commercial kitchen, full hood-vent with fire suppression system, walk-in coolers, a storage room, manager's office, full bar and dining area.