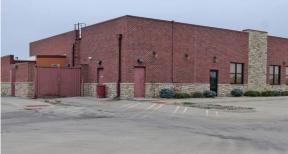

### **NEGOTIABLE NNN**

The subject site was originally designed for an Applebee's in 2013 and is approximately 4,742 +/- SF situated on 1.44 acres. The building has a full-size commercial kitchen, full hood-vent with fire suppression system, walk-in coolers, a storage room, manager's office, full bar and dining area.