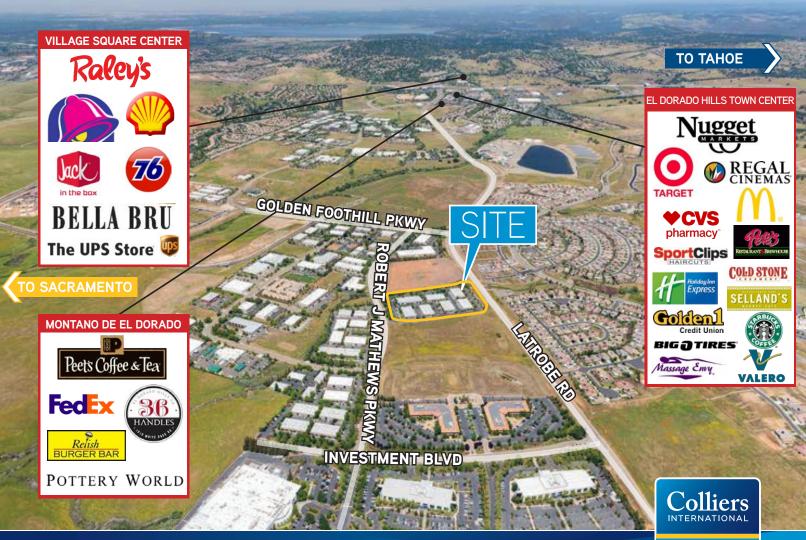

# 5039 | 5041 | 5043 | 5047 Robert J. Mathews Pkwy El Dorado Hills, CA 95762

### **HIGHLIGHTS**

- > Built in 2002 & 2006
- > Approximately 3.65/1000 Parking Ratio
- > Easy Access to Highway 50