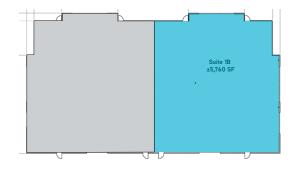

## **AVAILABILITY**

5039 ROBERT J. MATHEWS PKWY SUITE 1B— ±5,760 SF

5041 ROBERT J. MATHEWS PKWY SUITE 400— ±5,346 SF

5043 ROBERT J. MATHEWS PKWY SUITE 1— ±5,760 SF

# 5039 ROBERT J. MATHEWS PKWY

SUITE 1B- +5.760 SF