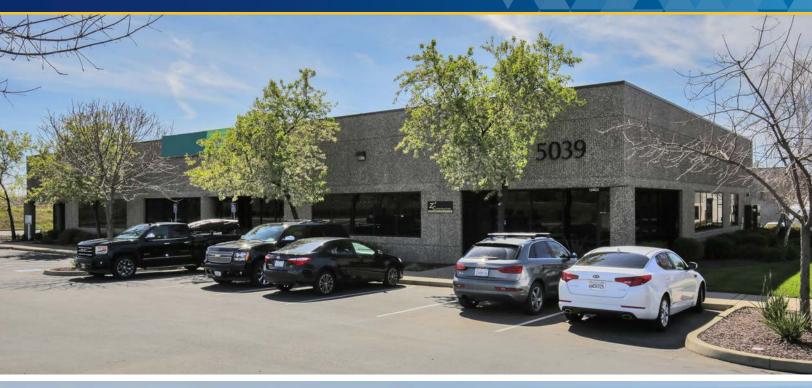

### **PROPERTY OVERVIEW**

Located within the El Dorado Hills business park, Six Sierra Business center is comprised of two, single-story, multi-tenant, office/flex buildings.

### **HIGHLIGHTS**

- > Built in 2002 & 2006
- > Approximately 3.65/1000 Parking Ratio
- > Easy Access to Highway 50