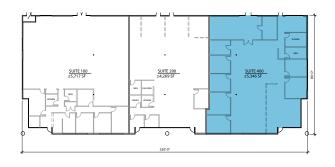

## **AVAILABILITY**

5039 ROBERT J. MATHEWS PKWY SUITE 1B— ±5,760 SF

5041 ROBERT J. MATHEWS PKWY SUITE 400— ±5,346 SF

5043 ROBERT J. MATHEWS PKWY SUITE 1— ±5,760 SF

# 5041 ROBERT J. MATHEWS PKWY

SUITE 400- ±5,346 SF