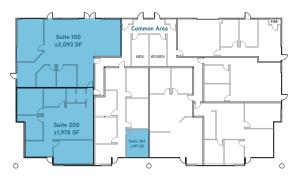

### 5047 ROBERT J. MATHEWS PKWY

SUITE 100— ±2,093 SF SUITE 200— ±1,978 SF SUITE 304— ±197 SF\*

#### 5047 ROBERT J. MATHEWS PKWY

SUITE 100— ±2,093 SF SUITE 200— ±1,978 SF SUITE 304— ±197 SF\*

\*Available with 30-day notice

This document has been prepared by Colliers International for advertising and general information only. Colliers International makes no guarantees, representations or warranties of any kind, expressed or implied, regarding the information including, but not limited to, warranties of content, accuracy and reliability. Any interested party should undertake their own inquiries as to the accuracy of the information. Colliers International excludes unequivocally all inferred or implied terms, conditions and warranties arising out of this document and excludes all liability for loss and damages arising there from. This publication is the copyrighted property of Colliers International and/or its licensor(s). Real estate officer license corporation identification number 01908588. ©2019. All rights reserved.