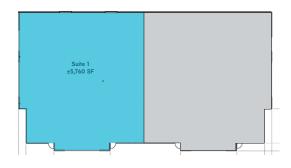

## **AVAILABILITY**

5039 ROBERT J. MATHEWS PKWY SUITE 1B— ±5,760 SF

5041 ROBERT J. MATHEWS PKWY SUITE 400— ±5,346 SF

5043 ROBERT J. MATHEWS PKWY SUITE 1— ±5,760 SF

# 5039 ROBERT J. MATHEWS PKWY

SUITE 1B- +5.760 SF