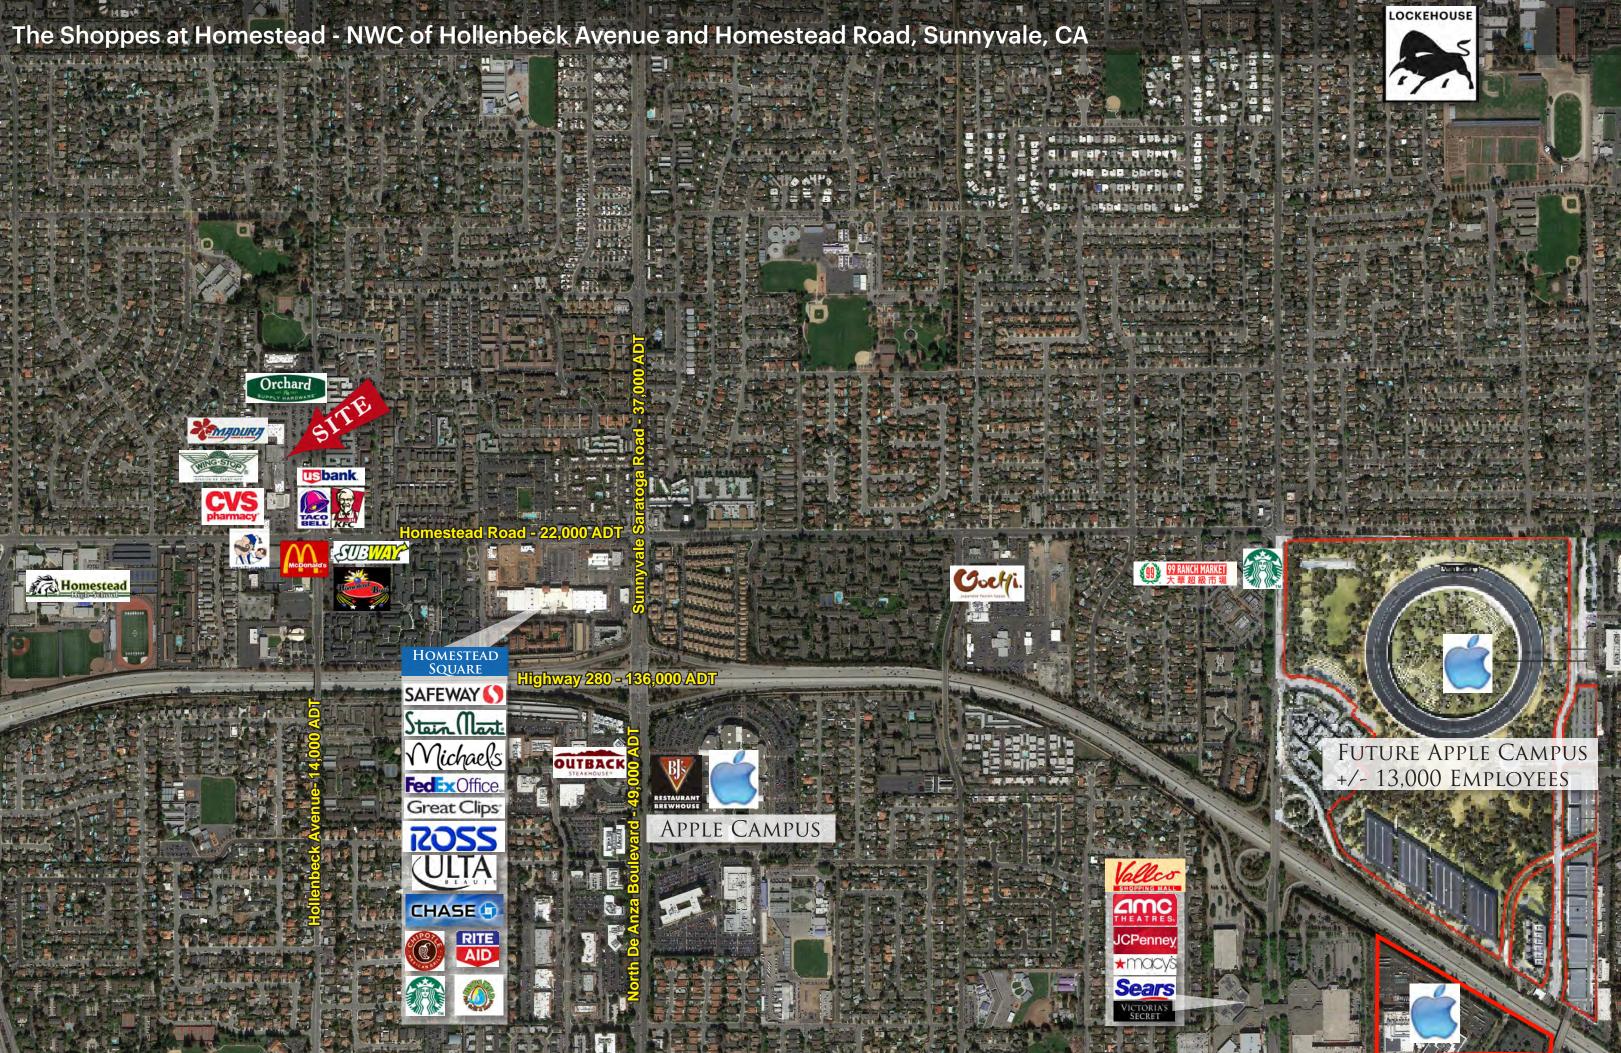

# For Lease NWC Homestead Road & Hollenbeck Avenue

Sunnyvale, CA

# JUNIOR ANCHOR SPACE AVAILABLE WITH 2 MONUMENT SIGNS

# PROPERTY PROFILE AVAILABLE SPACES +/- 21,378 SF - In Lease Negotiations +/- 3,000 SF - In-line space +/- 1,125 SF - In-line space +/- 1,125 SF - In-line space +/- 1,125 SF - In-line space PROPERTY HIGHLIGHTS • Anchored by CVS and coming soon shadow anchored by Orchard Supply Hardware, Co-tenants include Starbucks, US Bank, Taco Bell, Togos, and service tenants • Close to Highways 85 & 280 • Situated on Homestead's major thoroughfare within dense, high-income residential population • Within close proximity to Homestead High School & De Anza College • Located 5 minutes from Apple's new campus with 2.8M SF of office space and room for 13,000 employees DEMOGRAPHICS 1 Mile 3 Mile 5 Miles

| DEMOGRAPHICS       | 1 Mile    | 3 Mile    | 5 Miles   | TRAFFIC COUNTS    |              |
|--------------------|-----------|-----------|-----------|-------------------|--------------|
| POPULATION         | 29,082    | 216,864   | 466,030   | HOMESTEAD ROAD    | 22,000 ADT   |
| MHHI               | \$117,453 | \$117,371 | \$109,895 | HOLLENBECK AVENUE | 14.000 ADT   |
| DAYTIME POPULATION | 5,882     | 75,011    | 164,425   |                   | 11,000 / 101 |