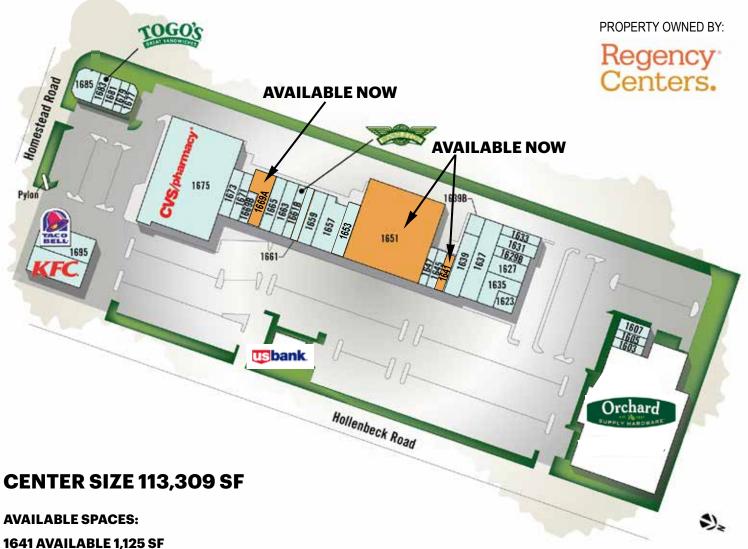

# PROPERTY PROFILE AVAILABLE SPACES +/- 21,378 SF - In Lease Negotiations +/- 3,000 SF - In-line space +/- 1,125 SF - In-line space +/- 1,125 SF - In-line space +/- 1,125 SF - In-line space PROPERTY HIGHLIGHTS • Anchored by CVS and coming soon shadow anchored by Orchard Supply Hardware, Co-tenants include Starbucks, US Bank, Taco Bell, Togos, and service tenants • Close to Highways 85 & 280 • Situated on Homestead's major thoroughfare within dense, high-income residential population • Within close proximity to Homestead High School & De Anza College • Located 5 minutes from Apple's new campus with 2.8M SF of office space and room for 13,000 employees DEMOGRAPHICS 1 Mile 3 Mile 5 Miles

# For Lease NWC Homestead Road & Hollenbeck Avenue Sunnyvale, CA

1641 AVAILABLE 1,125 SF 1651 AVAILABLE 21,378 SF 1669A AVAILABLE 3,000 SF

#### **CURRENT RETAILERS**

| 1602  |                                |
|-------|--------------------------------|
| 1603  | PURE WATER HEALTH STORE        |
| 1605  | FRED'S WATCH REPAIR            |
| 1607  | MEE'S CLEANERS                 |
| 1623  | OPTIVISION                     |
| 1627  | PHO WAGON                      |
| 1629B | GLAMOROUS NAILS                |
| 1631  | SAVOIR FAIRE                   |
| 1633  | THE CHIROPRACTIC WAY           |
| 1635  | MADURA                         |
| 1637  | INDIAN SPICE BAZAAR            |
| 1639  | GENTLE DENTAL                  |
| 1645  | IMAGE USA BEAUTY SALON         |
| 1647  | BAY SUSHI                      |
| 1653  | SMELL & SMILE MONGOLIAN BBQ    |
| 1657  | TULIP AFTER SCHOOL             |
| 1657A | ROSE CART OF SUNNYVALE STORAGE |
| 1659  | AMERICAN CANCER SOCIETY        |
| 1661  | POKE-NOMICS                    |

**1661B WINGSTOP** 1663 ROUND TABLE PIZZA 1665 KUMON **1669A DYNASTY FOOT REFLEXOLOGY 1669B MODI'S BUSINESS CENTER** 1671 **BURRITO FACTORY** 1673 TAE KWON DO STUDIO 1675 CVS/PHARMACY 1677 SZECHUAN GARDEN EXPRESS 1679 ROSE CART OF SUNNYVALE 1681 HOUSE OF BAGELS 1683 TOGO'S **1685 NICK THE GREEK** 1695 KFC SAFE SAFEWAY SAVE US BANK SHELL SHELL OIL COMPANY

# **JUNIOR ANCHOR SPACE - 21,378 SF**