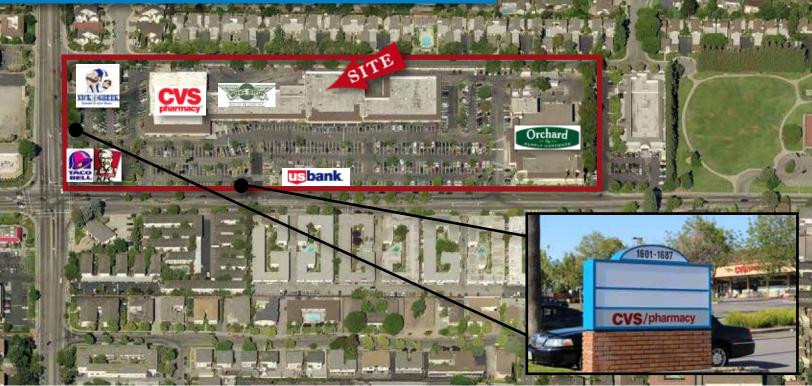

# For Lease NWC Homestead Road & Hollenbeck Avenue

Sunnyvale, CA

# JUNIOR ANCHOR SPACE AVAILABLE WITH 2 MONUMENT SIGNS

# PROPERTY PROFILE AVAILABLE SPACES +/- 21,378 SF - In Lease Negotiations +/- 3,000 SF - In-line space +/- 1,125 SF - In-line space +/- 1,125 SF - In-line space +/- 1,125 SF - In-line space PROPERTY HIGHLIGHTS • Anchored by CVS and coming soon shadow anchored by Orchard Supply Hardware, Co-tenants include Starbucks, US Bank, Taco Bell, Togos, and service tenants • Close to Highways 85 & 280 • Situated on Homestead's major thoroughfare within dense, high-income residential population • Within close proximity to Homestead High School & De Anza College • Located 5 minutes from Apple's new campus with 2.8M SF of office space and room for 13,000 employees DEMOGRAPHICS 1 Mile 3 Mile 5 Miles