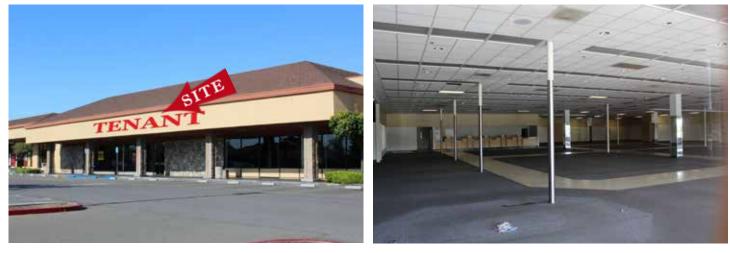

|
| 1637  | INDIAN SPICE BAZAAR            |
| 1639  | GENTLE DENTAL                  |
| 1645  | IMAGE USA BEAUTY SALON         |
| 1647  | BAY SUSHI                      |
| 1653  | SMELL & SMILE MONGOLIAN BBQ    |
| 1657  | TULIP AFTER SCHOOL             |
| 1657A | ROSE CART OF SUNNYVALE STORAGE |
| 1659  | AMERICAN CANCER SOCIETY        |
| 1661  | POKE-NOMICS                    |

**1661B WINGSTOP** 1663 ROUND TABLE PIZZA 1665 KUMON **1669A DYNASTY FOOT REFLEXOLOGY 1669B MODI'S BUSINESS CENTER** 1671 **BURRITO FACTORY** 1673 TAE KWON DO STUDIO 1675 CVS/PHARMACY 1677 SZECHUAN GARDEN EXPRESS 1679 ROSE CART OF SUNNYVALE 1681 HOUSE OF BAGELS 1683 TOGO'S **1685 NICK THE GREEK** 1695 KFC SAFE SAFEWAY SAVE US BANK SHELL SHELL OIL COMPANY





# **JUNIOR ANCHOR SPACE - 21,378 SF**



# SURROUNDING TENANTS IN THE SHOPPING CENTER