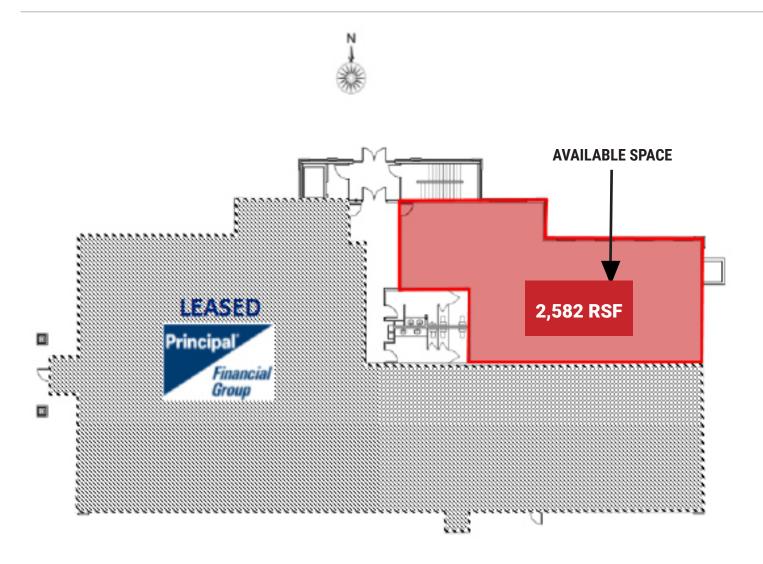

4910 S Isabel Drive Sioux Falls, SD 57108

**AVAILABLE:** 2,582 RSF

2,312 USF

PRICE: \$18.50 PSF NNN
ZONING: Office
OCCUPANCY: Immediate

**Estimated NNN** \$4.75 PSF

**Tenant Improvement Allowance** 

\$30.00