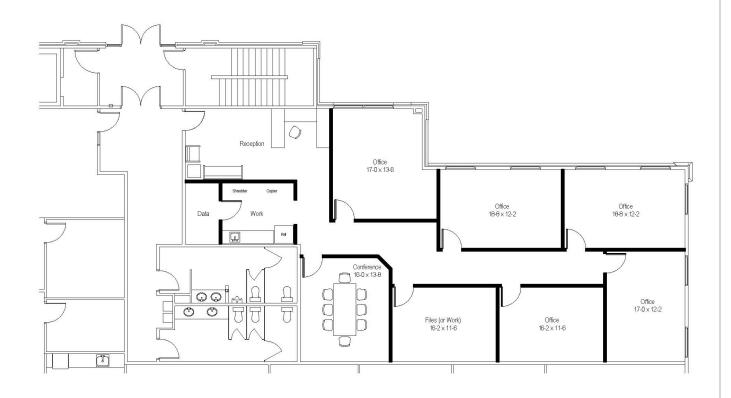

#### Kristen Zueger, SIOR

p: 605.271.2234 c: 605.376.1903

e: Kristen@VBCLink.com

**SUITE LAYOUT EXAMPLE** 

4910 S Isabel Drive Sioux Falls, SD 57108

For more information, please contact:

Kristen Zueger, SIOR