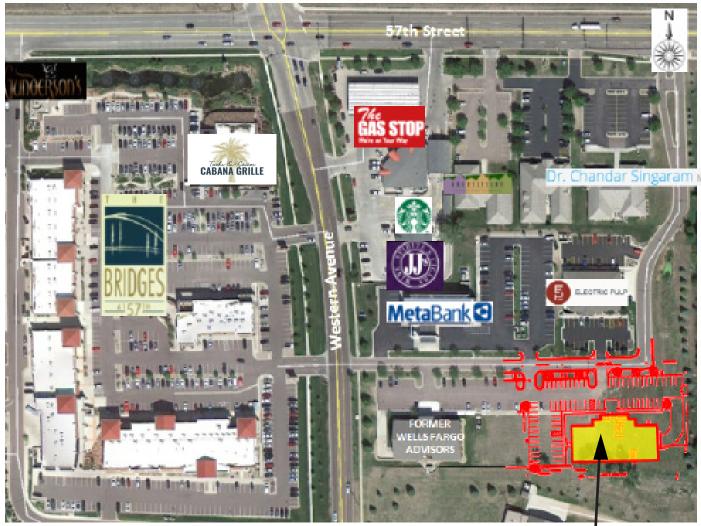

### PROPERTY INFORMATION

- Main floor Class A office space in the Prairie Tree Office Park, conveniently located near the intersection of 57th Street and Western Avenue in southern Sioux Falls.
- New construction.
- · Indoor and surface parking available.
- · Building and monument signage available.
- Neighbors include Zimmer Davis, Principal Financial, Memorial Lutheran Church, MetaBank, Starbucks, Claims Associates, The Gas Stop, and The Bridges at 57th Street, among others.

For more information, please contact:

Kristen Zueger, SIOR

p: 605.271.2234

c: 605.376.1903

e: Kristen@VBCLink.com

4910 S Isabel Drive Sioux Falls, SD 57108

Superior location in Prairie Tree Office Park, with easy access to major arterial roads.