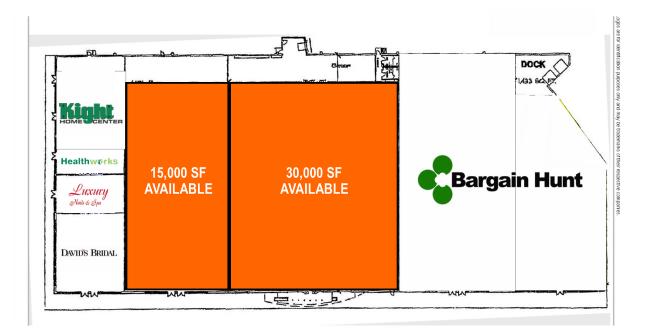

## SITE PLAN

| SUITE                      | TENANT NAME                            | SPACE SIZE   |
|----------------------------|----------------------------------------|--------------|
| Suite 100                  | Kight Kitchen Interiors                | 0 SF         |
| Suite 101                  | Available                              | 15,000 SF    |
| Suite 102                  | Available                              | 30,000 SF    |
|                            |                                        |              |
| Suite 103-104              | Bargain Hunt                           | 0 SF         |
| Suite 103-104<br>Suite 105 | Bargain Hunt<br>Health Works Nutrition | 0 SF<br>0 SF |
|                            |                                        |              |