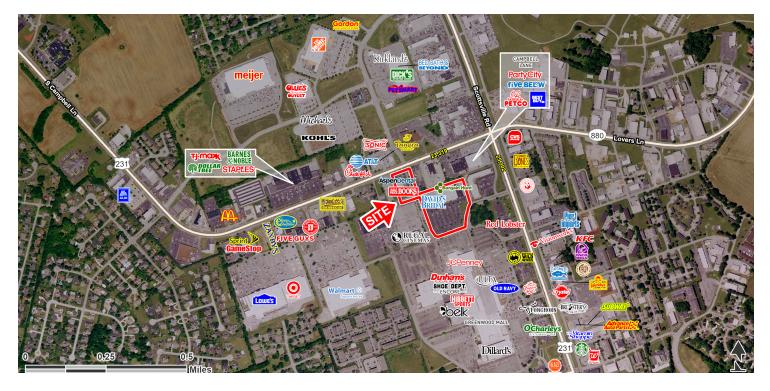

### LOCATION OVERVIEW

Greenwood Marketplace is located near the intersection of Scottsville Rd. and Campbell Lane. The center has great visibility and high traffic counts as it is in one of Bowling Green's main retail corridors. A large pylon sign and nationally known tenants draw consumers to this destination.

### PROPERTY HIGHLIGHTS

- High traffic count
- Well located near Greenwood Mall, Target, Lowes, and many other retail destinations.
- Highly visible with large pylon