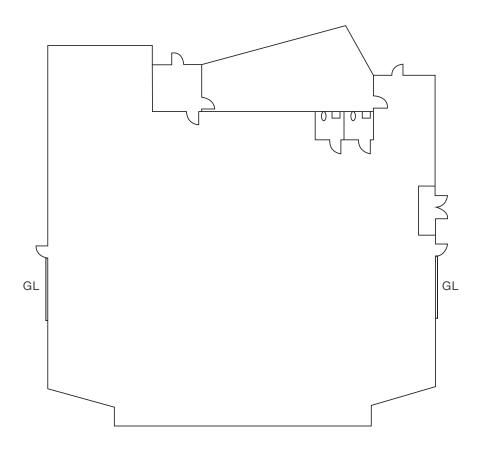

## Floor Plan

### **755 MAIN ST**

#### **SPACE AVAILABLE**

±9,543 SF

Can be combined with other available buildings

#### **FEATURES**

| OFFICE SF       | ±1,074 SF                   |
|-----------------|-----------------------------|
| POWER           | 800 amps@277/480 v          |
| LOADING         | 2 grade level doors         |
| PARKING         | 2.4/1,000                   |
| CLEAR<br>HEIGHT | 16'                         |
| YARD            | shared, fenced, secure yard |
| LEASE RATE      | \$0.90/SF gross             |