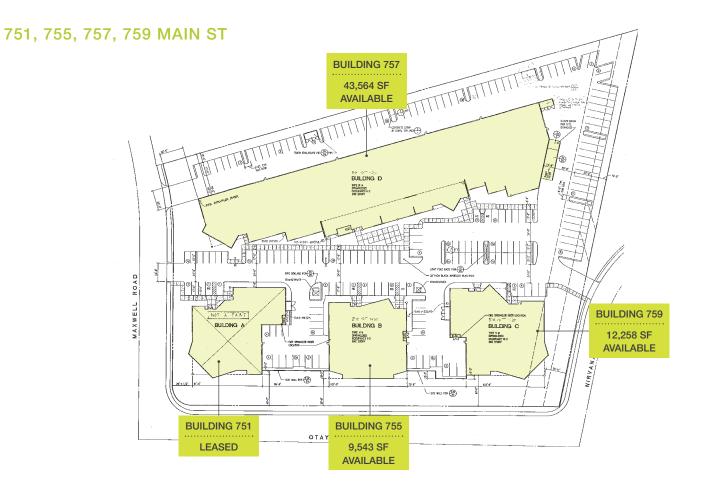

# Availabilities

| BUILDING 755 | BUILDING 757 | BUILDING 759 |
|--------------|--------------|--------------|
| ±9.543 SF    | +43.564 SF   | +12.258 SF   |

Bryan Teel 858.369.3074 bteel@kiddermathews.com LIC #01464788

## Site Plan

SPACE AVAILABLE

±65,365 SF

Buildings can be leased separately or together

#### **SPACE AVAILABLE**

±43,564 SF

Can be combined with other available buildings

#### **SPACE AVAILABLE**

±9,543 SF

Can be combined with other available buildings

### **759 MAIN ST**

**SPACE AVAILABLE** 

±12,258 SF

Can be combined with other available buildings