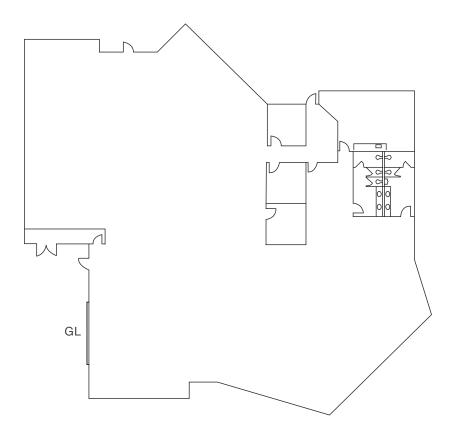

# Floor Plan

### **759 MAIN ST**

**SPACE AVAILABLE** 

±12,258 SF

Can be combined with other available buildings

#### **FEATURES**

| OFFICE SF       | ±1,586 SF                      |
|-----------------|--------------------------------|
| POWER           | 800 amps@277/480 v             |
| LOADING         | 1 grade level door             |
| PARKING         | 2.4/1,000                      |
| CLEAR<br>HEIGHT | 16'                            |
| YARD            | shared, fenced,<br>secure yard |
| LEASE RATE      | \$0.90/SF gross                |