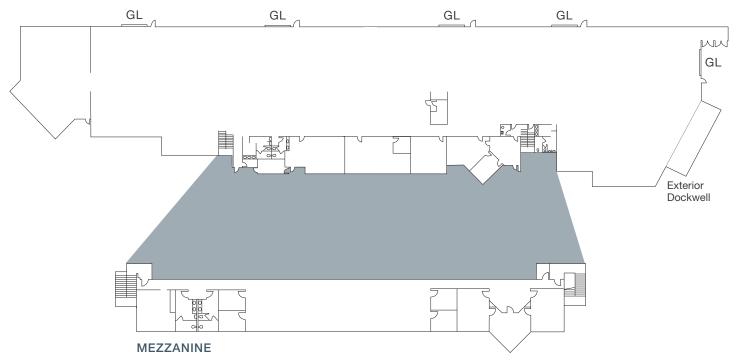

### Floor Plan

### **757 MAIN ST**

#### **SPACE AVAILABLE**

±43,564 SF

Can be combined with other available buildings

#### **FEATURES**

| OFFICE SF       | ±7,405 SF                                 |
|-----------------|-------------------------------------------|
| POWER           | 4000 amps@377/480 v                       |
| LOADING         | 1 exterior dockwell & 5 grade level doors |
| PARKING         | 2.4/1,000                                 |
| CLEAR<br>HEIGHT | 22'                                       |
| YARD            | fenced, secure yard                       |
| LEASE RATE      | \$0.85/SF gross                           |