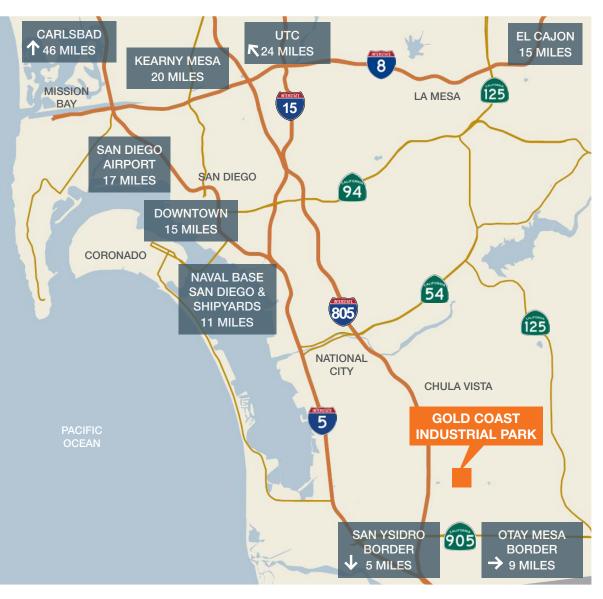

# **Gold Coast Industrial Park**

**FOR LEASE** 

±65,365 SF Available with Heavy Power Divisible to ±9,543 SF

Bryan Teel 858.369.3074 bteel@kiddermathews.com LIC #01464788