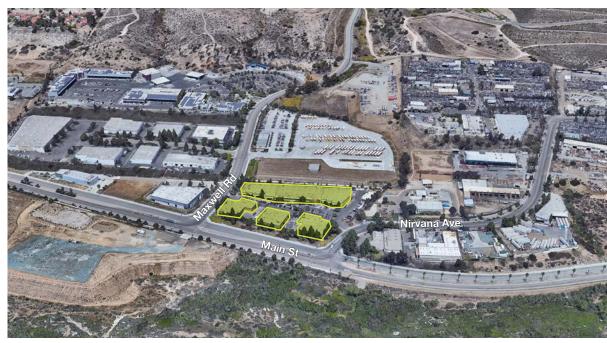

## Site Plan

SPACE AVAILABLE

±65,365 SF

Buildings can be leased separately or together

# Availabilities

| BUILDING 755 | BUILDING 757 | BUILDING 759 |
|--------------|--------------|--------------|
| ±9.543 SF    | +43.564 SF   | +12.258 SF   |

Bryan Teel 858.369.3074 bteel@kiddermathews.com LIC #01464788