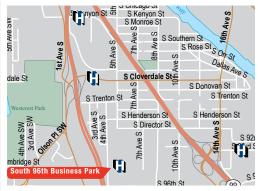

## SOUTH 96th BUSINESS PARK 410 South 96th Street, Seattle, WA 98108

## **PROJECT FEATURES**

- Three-building office & warehouse complex of 97,864 SF provides expansive opportunities
- Direct access from SR 5-99 with connection to I-5, 518 and 509, and just minutes from airports, Downtown Seattle and Port of Seattle
- 15' And 22' clear height with skylights
- Concrete tilt-up construction with fire sprinklers, power 100-amp, 3-phase, 208-volt minimum
- Grade-level and dock-high loading
- DSL, Comcast and T1 capability
- Parking ratio 1:1000
- Zoning classification MH (Heavy Manufacturing)
- Nearby complimentary conference room at property management office
- Metro bus stop with convenient access to nearby retail, restaurants and many local amenities
- Well-maintained, owner-managed
- No B&O tax