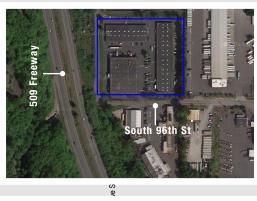

## SOUTH 96th BUSINESS PARK 410 South 96th Street, Seattle, WA 98108

## **PROJECT FEATURES**

- Three-building office & warehouse complex of 97,864 SF provides expansive opportunities
- Direct access from SR 5-99 with connection to I-5, 518 and 509, and just minutes from airports, Downtown Seattle and Port of Seattle
- 15' And 22' clear height with skylights
- Concrete tilt-up construction with fire sprinklers, power 100-amp, 3-phase, 208-volt minimum
- Grade-level and dock-high loading
- DSL, Comcast and T1 capability
- Parking ratio 1:1000
- Zoning classification MH (Heavy Manufacturing)
- Nearby complimentary conference room at property management office
- Metro bus stop with convenient access to nearby retail, restaurants and many local amenities
- Well-maintained, owner-managed
- No B&O tax