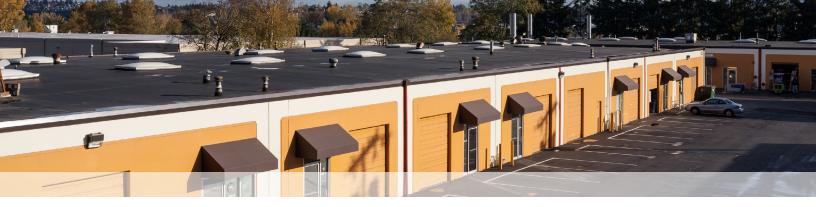

## **PROJECT FEATURES**

- Three-building office & warehouse complex of 97,864 SF provides expansive opportunities
- Direct access from SR 5-99 with connection to I-5, 518 and 509, and just minutes from airports, Downtown Seattle and Port of Seattle
- 15' And 22' clear height with skylights
- Concrete tilt-up construction with fire sprinklers, power 100-amp, 3-phase, 208-volt minimum
- Grade-level and dock-high loading
- DSL, Comcast and T1 capability
- Parking ratio 1:1000
- Zoning classification MH (Heavy Manufacturing)
- Nearby complimentary conference room at property management office
- Metro bus stop with convenient access to nearby retail, restaurants and many local amenities
- Well-maintained, owner-managed
- No B&O tax