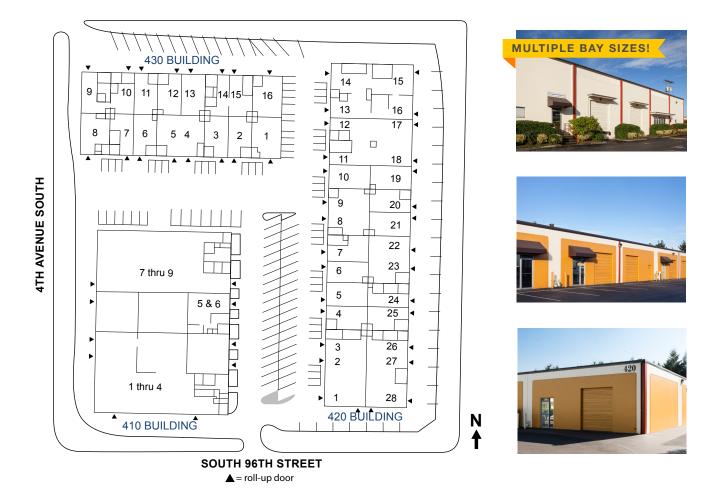

## SOUTH 96th BUSINESS PARK 410 South 96th Street, Seattle, WA 98108

## YOUR SMALL SPACE SOLUTION

Take your business to the next level and thrive at South 96th Business Park! Quick and easy access to SeaTac Airport, the Port of Seattle, Downtown Seattle and SR 5-99. With spaces ranging from 1,375 SF, 2,644 SF, and up to 20,000 SF, South 96th Business Park can provide for your present and future growth and expansion needs.

## **PROJECT FEATURES**

- Three-building office & warehouse complex of 97,864 SF provides expansive opportunities
- Direct access from SR 5-99 with connection to I-5, 518 and 509, and just minutes from airports, Downtown Seattle and Port of Seattle
- 15' And 22' clear height with skylights
- Concrete tilt-up construction with fire sprinklers, power 100-amp, 3-phase, 208-volt minimum
- Grade-level and dock-high loading
- DSL, Comcast and T1 capability
- Parking ratio 1:1000
- Zoning classification MH (Heavy Manufacturing)
- Nearby complimentary conference room at property management office
- Metro bus stop with convenient access to nearby retail, restaurants and many local amenities
- Well-maintained, owner-managed
- No B&O tax