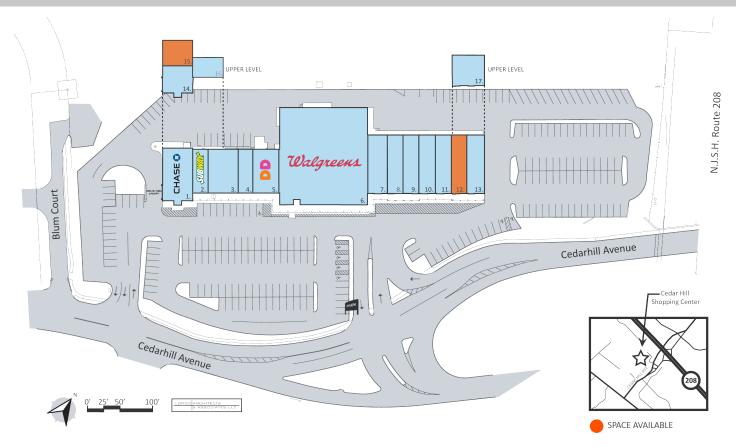

# **CEDAR HILL SHOPPING CENTER**

## **WYCKOFF, NEW JERSEY**

525 Cedar Hill Avenue, Wyckoff, NJ 07481

| LE                          | GEND - MA                                                                          | IN LEV                                                   | /EL                  |                                                                        |                                                           |                   |                                                     |                                         |  |  |
|-----------------------------|------------------------------------------------------------------------------------|----------------------------------------------------------|----------------------|------------------------------------------------------------------------|-----------------------------------------------------------|-------------------|-----------------------------------------------------|-----------------------------------------|--|--|
| 1.<br>2.<br>3.<br>4.<br>5.  | Chase Bank<br>Subway<br>Teddy's French Cleaners<br>A&S Fine Foods<br>Dunkin Donuts | 3,000 SF<br>1,100 SF<br>2,520 SF<br>1,200 SF<br>2,400 SF | 6.<br>7.<br>8.<br>9. | Walgreens The Vista Club Pilates Supercuts Center Stage Dance Supplies | 15,960 SF<br>2,025 SF<br>1,760 SF<br>1,760 SF<br>1,760 SF | 11.<br>12.<br>13. | Wyckoff Pizza<br><b>AVAILABLE</b><br>Wisteria Nails | 1,760 SF<br><b>1,760 SF</b><br>1,760 SF |  |  |
| LEGEND - UPPER LEVEL OFFICE |                                                                                    |                                                          |                      |                                                                        |                                                           |                   |                                                     |                                         |  |  |
| 14.<br>15.                  | BR Holistic Healing  AVAILABLE                                                     | 1,500 SF<br><b>1,500 SF</b>                              | 16.                  | 525 Office LLC                                                         | 600 SF                                                    | 17.               | HMS Global Holdings                                 | 1,005 SF                                |  |  |
| TOTAL RETAIL SF - 38,765    |                                                                                    |                                                          |                      |                                                                        | TOTAL OFFICE SF - 4,605                                   |                   |                                                     |                                         |  |  |
| GLA - 43,370 SF             |                                                                                    |                                                          | PARKING SPACES - 251 |                                                                        | LAND (ACRES) - 5.157                                      |                   |                                                     |                                         |  |  |