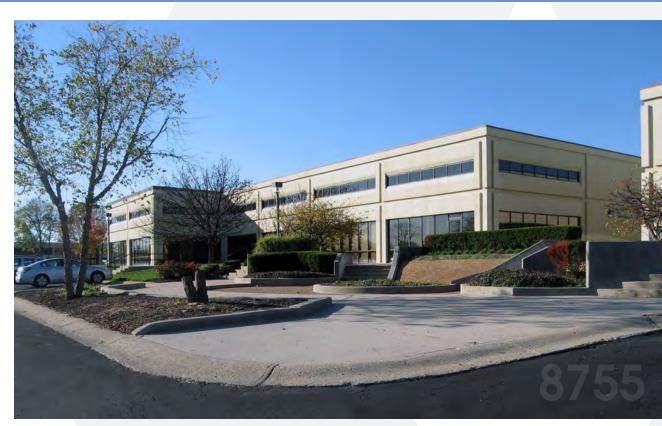

## BLDG V: 8755 GUION ROAD FEATURES:

- · Desirable Fortune Park/College Park location located just off of the Michigan Road & I465 exit
- Available space up to 15,836 SF; includes a variety of options with warehouse/office and flex space combinations and can be reconfigured to accommodate needs of new tenant
- Close proximity to many amenities; restaurants, shopping, lodging, etc.
- Door parking with private entrances
- Dock door and drive-in accessible
- Professionally managed property
- Building signage available

THOMAS WILLEY 317.513.7790 tom@reliantpcr.com

- · Available space:
  - Suite A: 4,577 SF office/flex space with 1,593 SF warehouse
  - Suite C: 3,962 SF office/flex space with 2,013 SF warehouse
  - Suite F: 4,553 SF office/flex space; can be remodeled to include warehouse area if needed
  - Suite G: 3,691 SF office/flex space; can be remodeled to include warehouse area if needed