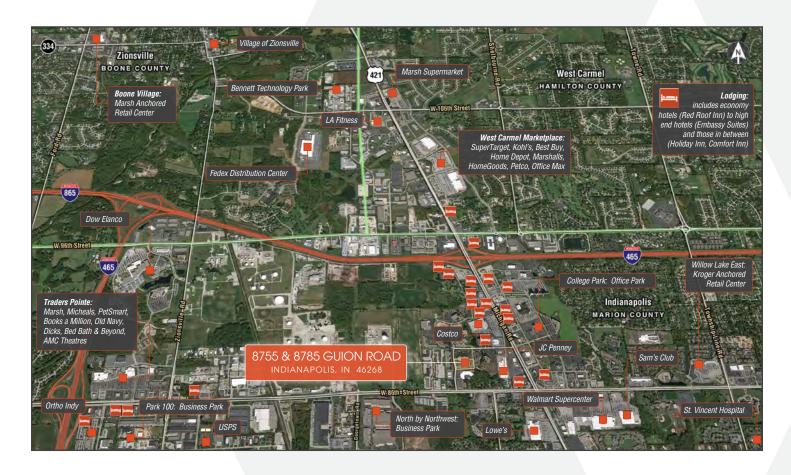

## BLDG V: 8755 GUION ROAD FEATURES:

- · Desirable Fortune Park/College Park location located just off of the Michigan Road & I465 exit
- Available space up to 15,836 SF; includes a variety of options with warehouse/office and flex space combinations and can be reconfigured to accommodate needs of new tenant
- Close proximity to many amenities; restaurants, shopping, lodging, etc.
- Door parking with private entrances
- Dock door and drive-in accessible
- Professionally managed property
- Building signage available

## BLDG VI: 8765 GUION ROAD FEATURES:

- Desirable Fortune Park/College Park location located just off of the Michigan Rd & 1465 exit
- Available space Suite G: 4,268 SF office/ warehouse setup
- Space can be reconfigured to accommodate needs of new tenant
- Close proximity to many amenities; restaurants, shopping, lodging, etc.
- Door parking with private entrances
- Dock door and drive-in accessible
- Professionally managed property
- Building signage available