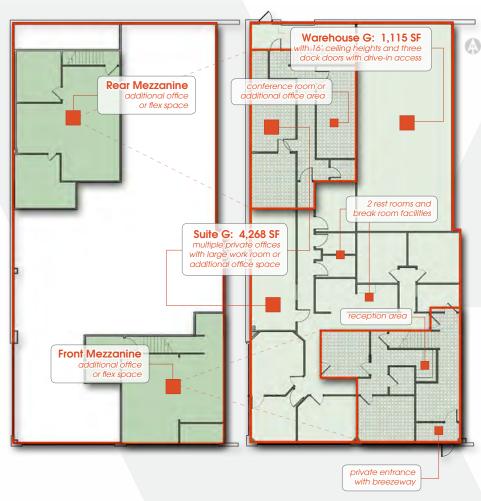

THOMAS WILLEY 317.513.7790 tom@reliantpcr.com

- · Available space:
  - Suite A: 4,577 SF office/flex space with 1,593 SF warehouse
  - Suite C: 3,962 SF office/flex space with 2,013 SF warehouse
  - Suite F: 4,553 SF office/flex space; can be remodeled to include warehouse area if needed
  - Suite G: 3,691 SF office/flex space; can be remodeled to include warehouse area if needed

## BLDG VI: 8765 GUION ROAD FEATURES:

- Desirable Fortune Park/College Park location located just off of the Michigan Rd & 1465 exit
- Available space Suite G: 4,268 SF office/ warehouse setup
- Space can be reconfigured to accommodate needs of new tenant
- Close proximity to many amenities; restaurants, shopping, lodging, etc.
- Door parking with private entrances
- Dock door and drive-in accessible
- Professionally managed property
- Building signage available