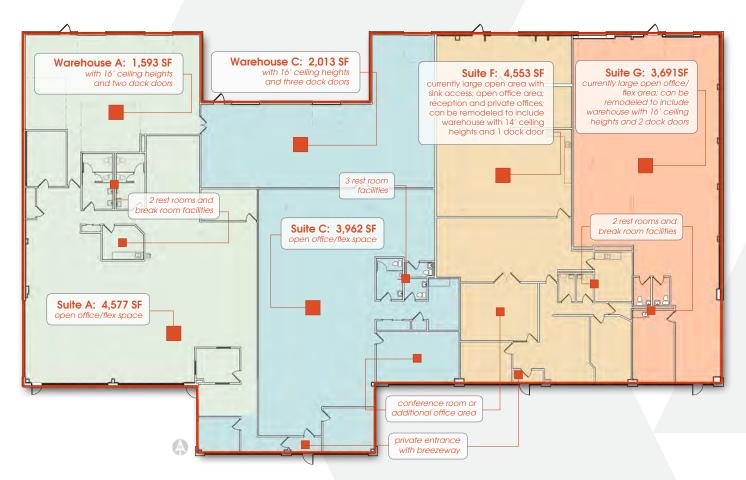

THOMAS WILLEY 317.513.7790 tom@reliantpcr.com

- · Available space:
  - Suite A: 4,577 SF office/flex space with 1,593 SF warehouse
  - Suite C: 3,962 SF office/flex space with 2,013 SF warehouse
  - Suite F: 4,553 SF office/flex space; can be remodeled to include warehouse area if needed
  - Suite G: 3,691 SF office/flex space; can be remodeled to include warehouse area if needed