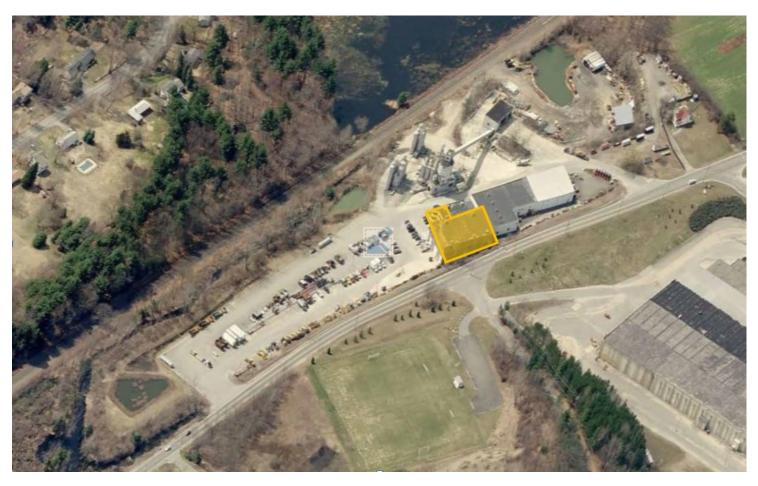

#### **Highlights:**

- 11,700 SF high bay, 2,300 SF Office
- Three oversized, grade level, heated bays
- 32' Clear
- Total Site Area ±2 acres

The property consists of 14,000 SF of warehouse and office space, plus 2 acres of outside parking/storage space. This unique site is paved, partially fenced, and located just one mile off of Interstate 495.

# Area Neighbors & Amenities