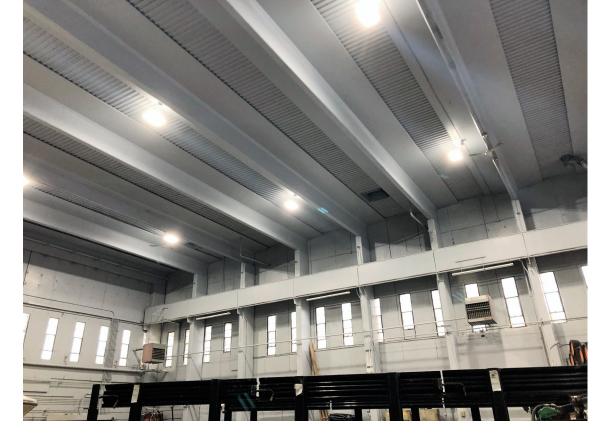

ttleton, MA

# For Lease Industrial 14,000 SF



### Class A, High Bay, Industrial Space

#### **Highlights:**

- 11,700 SF high bay, 2,300 SF Office
- Three oversized, grade level, heated bays
- 32' Clear
- Total Site Area ±2 acres

The property consists of 14,000 SF of warehouse and office space, plus 2 acres of outside parking/storage space. This unique site is paved, partially fenced, and located just one mile off of Interstate 495.

usculamer: The evaluation Material contains information provided by the value and to uname of the more and to uname to the more and the mor



Call for an appointment Tyler Spring: 617.834.8602 George Robb: 857.891.7254 Omni Properties , LLC 6 Lyberty Way Suite 203 Westford MA www.omniproperties.com 978.369.4884

# 3 Large Heated Bays



32' Clear Height





## One Mile from I-495



Office Area





# Area Neighbors & Amenities