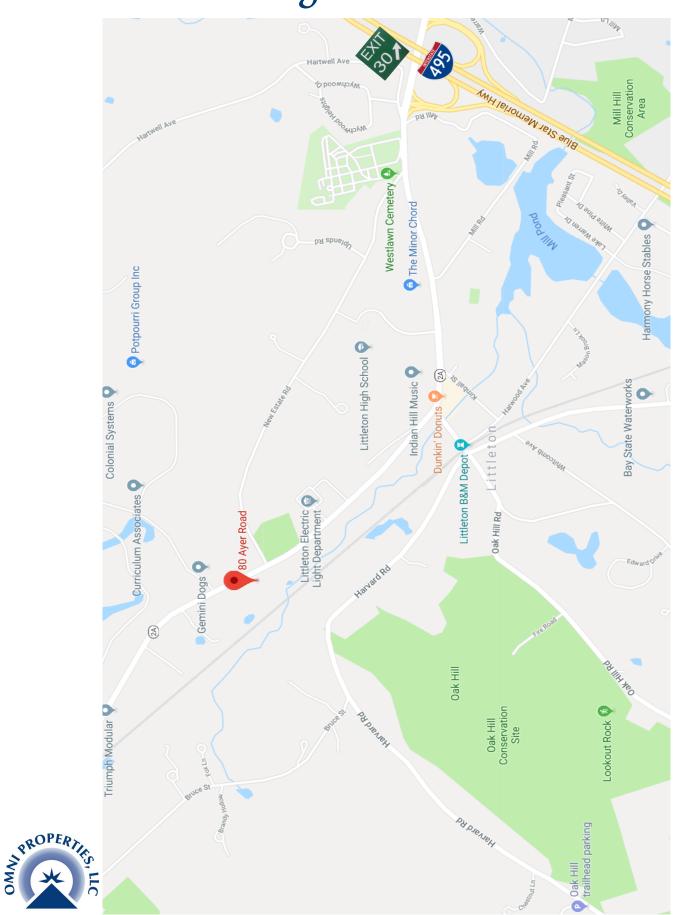

trial Space

#### **Highlights:**

- 11,700 SF high bay, 2,300 SF Office
- Three oversized, grade level, heated bays
- 32' Clear
- Total Site Area ±2 acres

The property consists of 14,000 SF of warehouse and office space, plus 2 acres of outside parking/storage space. This unique site is paved, partially fenced, and located just one mile off of Interstate 495.

usculamer: The evaluation Material contains information provided by the value and to uname of the more and to uname to the more and the mor



Call for an appointment Tyler Spring: 617.834.8602 George Robb: 857.891.7254 Omni Properties , LLC 6 Lyberty Way Suite 203 Westford MA www.omniproperties.com 978.369.4884

# 3 Large Heated Bays



32' Clear Height





## One Mile from I-495



Office Area





# Area Neighbors & Amenities