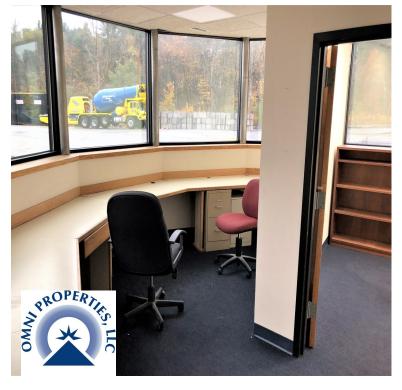

SF



### Class A, High Bay, Industrial Space

#### **Highlights:**

- 11,700 SF high bay, 2,300 SF Office
- Three oversized, grade level, heated bays
- 32' Clear
- Total Site Area ±2 acres

The property consists of 14,000 SF of warehouse and office space, plus 2 acres of outside parking/storage space. This unique site is paved, partially fenced, and located just one mile off of Interstate 495.

usculamer: The evaluation Material contains information provided by the value and to uname of the more and to uname to the more and the mor



Call for an appointment Tyler Spring: 617.834.8602 George Robb: 857.891.7254 Omni Properties , LLC 6 Lyberty Way Suite 203 Westford MA www.omniproperties.com 978.369.4884

# 3 Large Heated Bays



32' Clear Height





## One Mile from I-495



Office Area





# Area Neighbors & Amenities