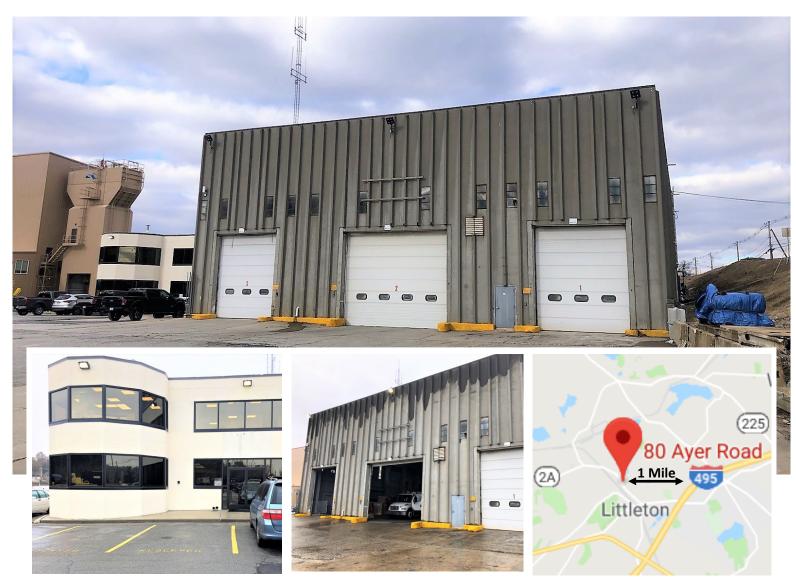

# 80 Ayer Road Littleton, MA

#### **Highlights:**

- 11,700 SF high bay, 2,300 SF Office
- Three oversized, grade level, heated bays
- 32' Clear
- Total Site Area ±2 acres

The property consists of 14,000 SF of warehouse and office space, plus 2 acres of outside parking/storage space. This unique site is paved, partially fenced, and located just one mile off of Interstate 495.

## One Mile from I-495

Office Area