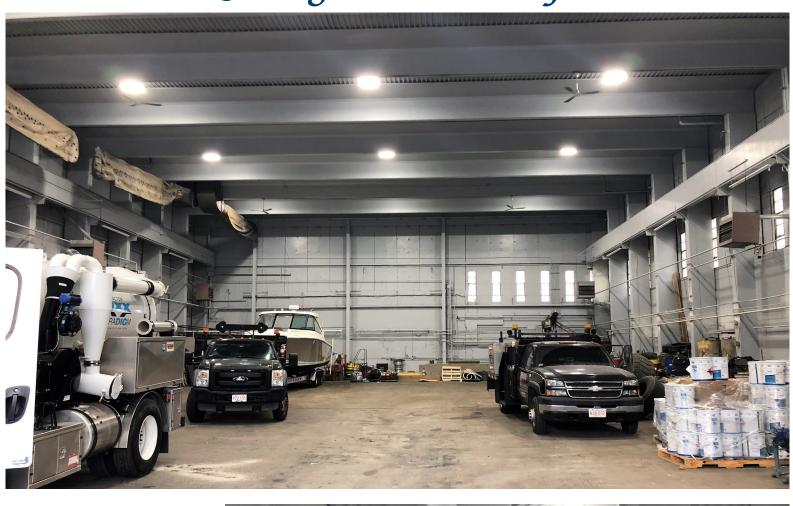

# 80 Ayer Road Littleton, MA

# For Lease Industrial 14,000 SF



### Class A, High Bay, Industrial Space

#### **Highlights:**

- 11,700 SF high bay, 2,300 SF Office
- Three oversized, grade level, heated bays
- 32' Clear
- Total Site Area ±2 acres

The property consists of 14,000 SF of warehouse and office space, plus 2 acres of outside parking/storage space. This unique site is paved, partially fenced, and located just one mile off of Interstate 495.

usculamer: The evaluation Material contains information provided by the value and to uname of the more and to uname to the more and the mor



Call for an appointment Tyler Spring: 617.834.8602 George Robb: 857.891.7254 Omni Properties , LLC 6 Lyberty Way Suite 203 Westford MA www.omniproperties.com 978.369.4884

# 3 Large Heated Bays



32' Clear Height





## One Mile from I-495



Office Area





# Area Neighbors & Amenities