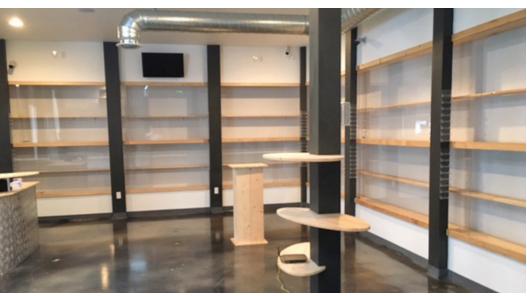

## **Features**

| PRICE          | \$489,000                                                          |  |
|----------------|--------------------------------------------------------------------|--|
| BUILDING       | 2,680 SF building, 0.46 acre lot (two parcels)                     |  |
| LOCATION       | Signalized corner retail, office or medical building               |  |
|                | Great signage and visibility                                       |  |
|                | Adjacent to Muckleshoot Casino                                     |  |
| PARKING        | Large parking lot (15 stalls)                                      |  |
| TRAFFIC COUNTS | Strong traffic counts, 32,000+ cars per day                        |  |
| RENOVATIONS    | Recently remodeled to open floor plan with over \$250,000 invested |  |