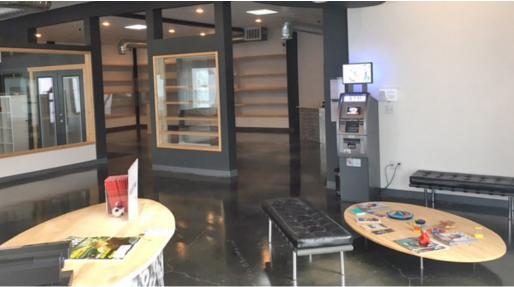

## **Features**

| PRICE          | \$489,000                                                          |  |
|----------------|--------------------------------------------------------------------|--|
| BUILDING       | 2,680 SF building, 0.46 acre lot (two parcels)                     |  |
| LOCATION       | Signalized corner retail, office or medical building               |  |
|                | Great signage and visibility                                       |  |
|                | Adjacent to Muckleshoot Casino                                     |  |
| PARKING        | Large parking lot (15 stalls)                                      |  |
| TRAFFIC COUNTS | Strong traffic counts, 32,000+ cars per day                        |  |
| RENOVATIONS    | Recently remodeled to open floor plan with over \$250,000 invested |  |