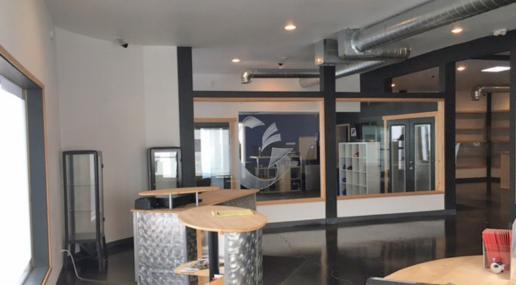

## **Features**

| PRICE          | \$489,000                                                          |  |
|----------------|--------------------------------------------------------------------|--|
| BUILDING       | 2,680 SF building, 0.46 acre lot (two parcels)                     |  |
| LOCATION       | Signalized corner retail, office or medical building               |  |
|                | Great signage and visibility                                       |  |
|                | Adjacent to Muckleshoot Casino                                     |  |
| PARKING        | Large parking lot (15 stalls)                                      |  |
| TRAFFIC COUNTS | Strong traffic counts, 32,000+ cars per day                        |  |
| RENOVATIONS    | Recently remodeled to open floor plan with over \$250,000 invested |  |