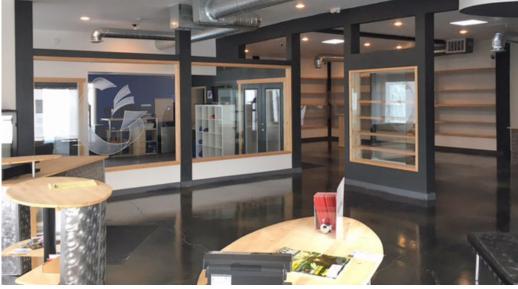

## **Features**

| PRICE          | \$489,000                                                          |  |
|----------------|--------------------------------------------------------------------|--|
| BUILDING       | 2,680 SF building, 0.46 acre lot (two parcels)                     |  |
| LOCATION       | Signalized corner retail, office or medical building               |  |
|                | Great signage and visibility                                       |  |
|                | Adjacent to Muckleshoot Casino                                     |  |
| PARKING        | Large parking lot (15 stalls)                                      |  |
| TRAFFIC COUNTS | Strong traffic counts, 32,000+ cars per day                        |  |
| RENOVATIONS    | Recently remodeled to open floor plan with over \$250,000 invested |  |