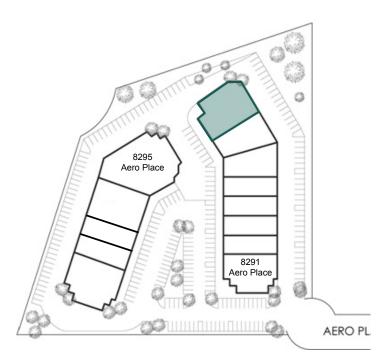

## **Aero Place Business Park**

8291-8295 Aero Place San Diego, California 92123

- 66,273 SF Total Project
- High-Quality Two Building Project
- Built in 1999
- Oversized Truck Doors
- · Sprinklered
- 19'-21' Clear Height
- 3.2/1,000 Parking Ratio
- Internet provided by AT&T and satellite vendor
- Great Freeway Access to I-15, Hwy 163, and I-805