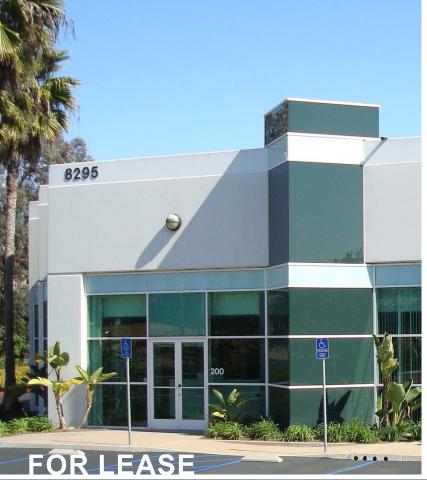

## **Availabilities**

| Address                    | Size     | Rent                         | Comments                                                   | To Show    |
|----------------------------|----------|------------------------------|------------------------------------------------------------|------------|
| 8291 Aero Place, Suite 170 | 6,022 SF | \$1.20 + CAM<br>(CAM=\$0.14) | End unit; perimeter offices; 100% HVAC; 1 grade level door | Call first |