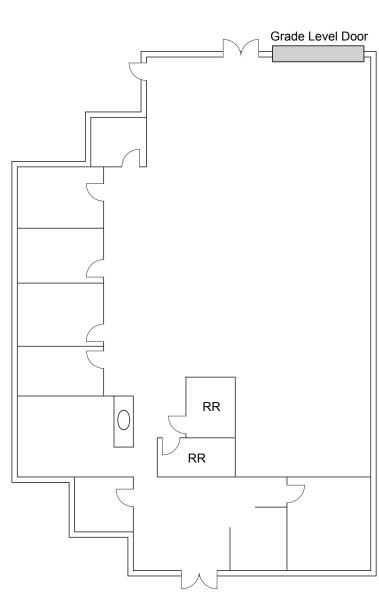

8291-8295 Aero Place, San Diego, CA 92123

8291 Aero Place, Suite 170

## **Availabilities**

| Address                    | Size     | Rent                         | Comments                                                   | To Show    |
|----------------------------|----------|------------------------------|------------------------------------------------------------|------------|
| 8291 Aero Place, Suite 170 | 6,022 SF | \$1.20 + CAM<br>(CAM=\$0.14) | End unit; perimeter offices; 100% HVAC; 1 grade level door | Call first |