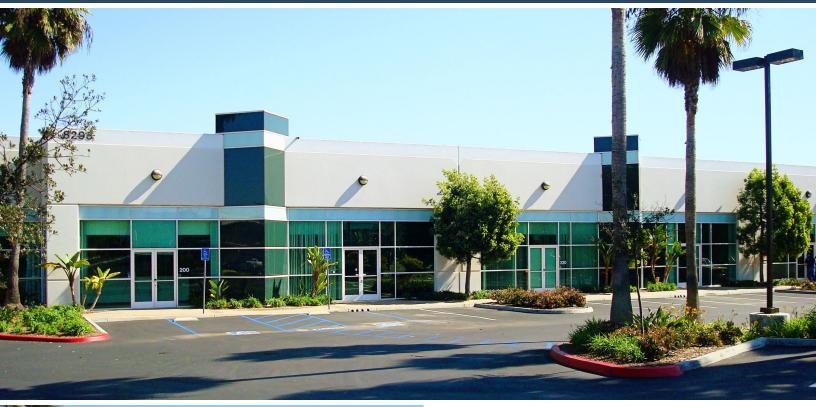

## **Aero Place Business Park**

8291-8295 Aero Place San Diego, California 92123

- 66,273 SF Total Project
- High-Quality Two Building Project
- Built in 1999
- Oversized Truck Doors
- · Sprinklered
- 19'-21' Clear Height
- 3.2/1,000 Parking Ratio
- Internet provided by AT&T and satellite vendor
- Great Freeway Access to I-15, Hwy 163, and I-805

8291-8295 Aero Place, San Diego, CA 92123

8291 Aero Place, Suite 170