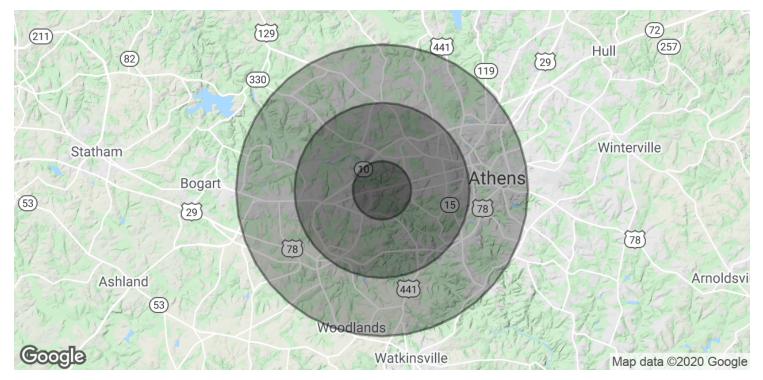

| POPULATION           | 1 MILE    | 3 MILES   | 5 MILES   |
|----------------------|-----------|-----------|-----------|
| Total Population     | 5,323     | 44,099    | 98,086    |
| Average age          | 33.7      | 31.0      | 28.8      |
| Average age (Male)   | 33.6      | 30.8      | 28.1      |
| Average age (Female) | 34.0      | 31.2      | 29.4      |
| HOUSEHOLDS & INCOME  | 1 MILE    | 3 MILES   | 5 MILES   |
| Total households     | 2,156     | 17,795    | 34,795    |
| # of persons per HH  | 2.5       | 2.5       | 2.8       |
| Average HH income    | \$64,429  | \$62,756  | \$57,245  |
| Average house value  | \$279,296 | \$247,582 | \$231,211 |