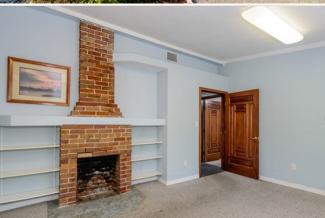

## **FOR SALE**

\$395,000

This 1915 bungalow has all the features and charm of the era including 3 decorative fireplaces, lots of windows and natural light for an airy feel, large rooms with vaulted or high ceilings, and oodles of curb appeal. The nearly 1,800 SF space can be easily divided into 2 office suites with separate entrances. The building boasts several private offices, foyer, conference room, kitchenette, 2 restrooms, newer AC (2016), vinyl siding for easy maintenance and parking on-site. Potential uses include professional/medical office, restaurant, or short term residential rental.