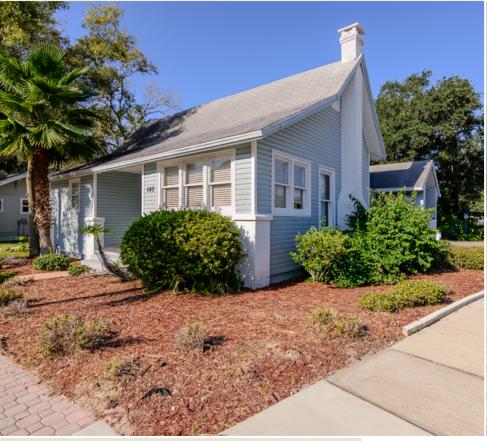

## Multi-purpose Dunedin Bungalow

640 DOUGLAS AVENUE · DUNEDIN · FL · 34698

Florida Properties Group

- · 1,800± SF 1915 BUNGALOW IN DUNEDIN
- · FREE-STANDING BUILDING; FX-M ZONING
- · LIVE/WORK & SHORT TERM RENTAL PERMITTED
- · CAN BE DIVIDED WITH SEPARATE ENTRANCES
- · PERIOD FEATURES, LOTS OF CURB APPEAL

## **FOR SALE**

\$395,000

This 1915 bungalow has all the features and charm of the era including 3 decorative fireplaces, lots of windows and natural light for an airy feel, large rooms with vaulted or high ceilings, and oodles of curb appeal. The nearly 1,800 SF space can be easily divided into 2 office suites with separate entrances. The building boasts several private offices, foyer, conference room, kitchenette, 2 restrooms, newer AC (2016), vinyl siding for easy maintenance and parking on-site. Potential uses include professional/medical office, restaurant, or short term residential rental.