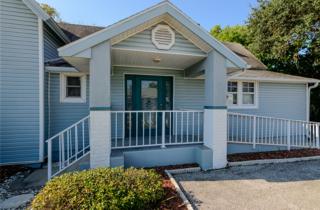

## **FOR SALE**

\$395,000

This 1915 bungalow has all the features and charm of the era including 3 decorative fireplaces, lots of windows and natural light for an airy feel, large rooms with vaulted or high ceilings, and oodles of curb appeal. The nearly 1,800 SF space can be easily divided into 2 office suites with separate entrances. The building boasts several private offices, foyer, conference room, kitchenette, 2 restrooms, newer AC (2016), vinyl siding for easy maintenance and parking on-site. Potential uses include professional/medical office, restaurant, or short term residential rental.