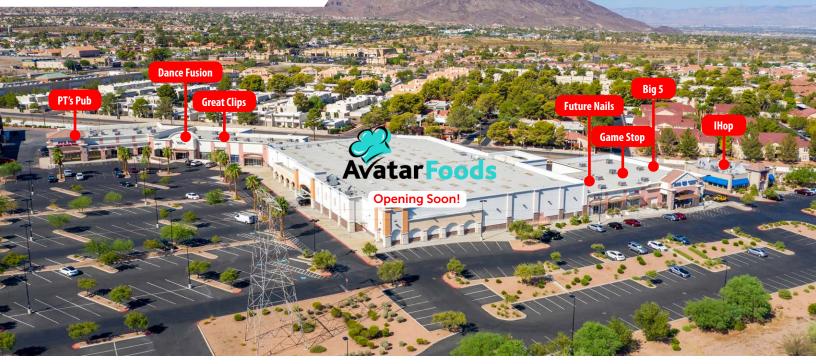

# FOR LEASE HORIZON TOWN CENTER 1211 - 1331 SOUTH BOULDER HIGHWAY, HENDERSON, NV 89015

### **PROPERTY INFO**

| Co- Tenants          | Avatar Natural Foods, PT's Pub,<br>Dance Addiction, GameStop, Big 5<br>Sporting Goods |
|----------------------|---------------------------------------------------------------------------------------|
| Space Available      | $\pm$ 1,366 SF up to $\pm$ 4,232 SF Available                                         |
| Shopping Center Size | ±95,379 SF                                                                            |
| Zoning               | MC Corridor/Community Mixed-Use                                                       |
| Avg Household Inc    | Over \$85,000<br>within 3 mile radius                                                 |
| Highlights           | Shadow anchored by Lowe's<br>Strong Area Demographics                                 |