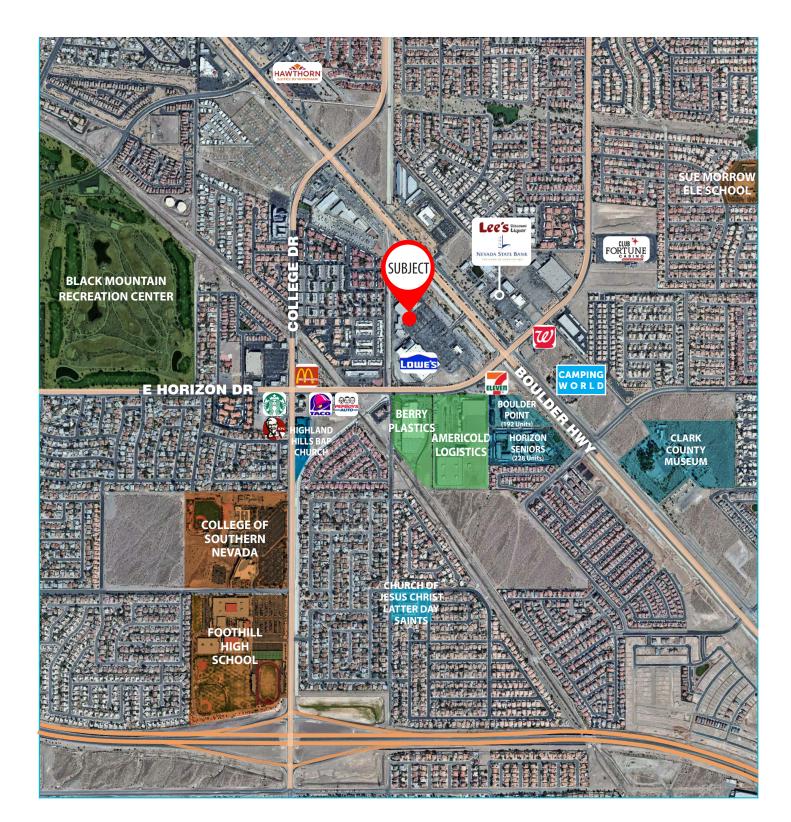

### DEMOGRAPHICS

| POPULATION                  | 1-MILE   | 3-MILE   | 5-MILE   |
|-----------------------------|----------|----------|----------|
| Population 2020 Estimated   | 16,735   | 83,553   | 128,066  |
| Population 2025 Projected   | 18,054   | 90,247   | 138,405  |
| Households 2020 Estimated   | 6,397    | 30,390   | 47,870   |
| Households 2025 Projected   | 6,726    | 32,031   | 50,484   |
| Average HH Income 2020 Est. | \$83,380 | \$91,420 | \$93,397 |
| Median HH Income 2020 Est.  | \$69,550 | \$74,156 | \$76,636 |

## **TRAFFIC COUNTS**

| South Boulder Highway | ±20,000 Cars per Day |
|-----------------------|----------------------|
| East Horizon Drive    | ±19,995 Cars per Day |