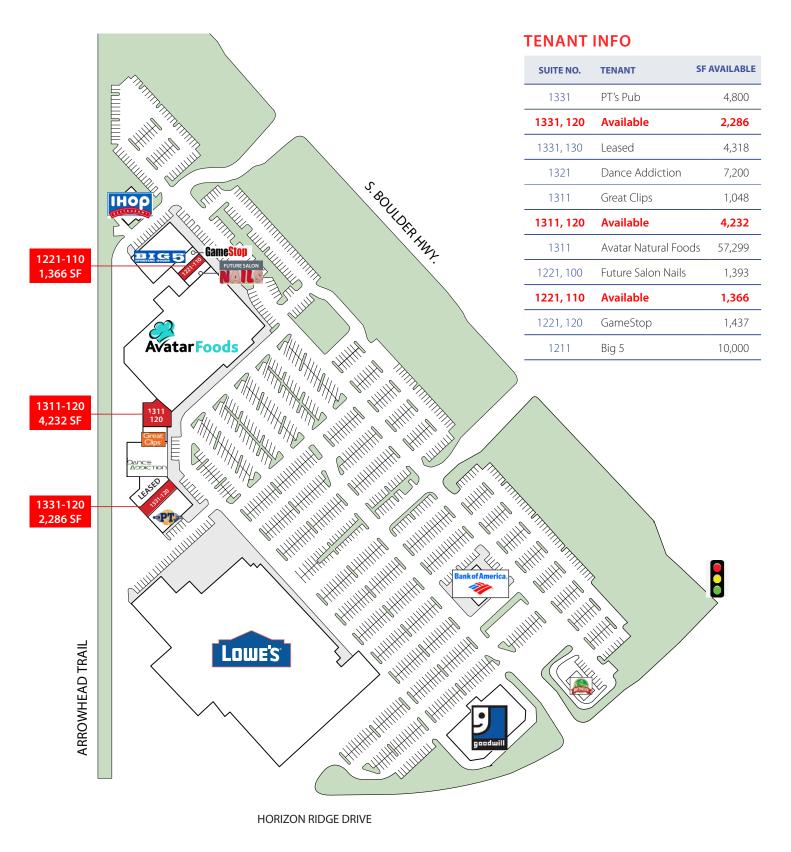

### **PROPERTY INFO**

| Co- Tenants          | Avatar Natural Foods, PT's Pub,<br>Dance Addiction, GameStop, Big 5<br>Sporting Goods |
|----------------------|---------------------------------------------------------------------------------------|
| Space Available      | $\pm$ 1,366 SF up to $\pm$ 4,232 SF Available                                         |
| Shopping Center Size | ±95,379 SF                                                                            |
| Zoning               | MC Corridor/Community Mixed-Use                                                       |
| Avg Household Inc    | Over \$85,000<br>within 3 mile radius                                                 |
| Highlights           | Shadow anchored by Lowe's<br>Strong Area Demographics                                 |