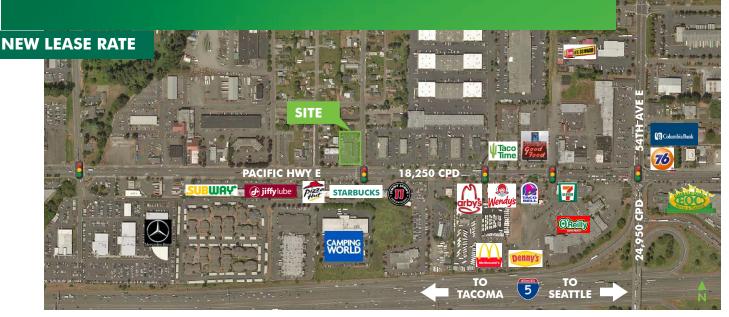

## PROPERTY INFORMATION

- + NEW LEASE RATE: \$6,750 per mo., NNN
- + Freestanding building
- + Building size: ±7,200 SF
- + Lot size: ±30,000 SF
- + Building has grade level loading
- + Zoning: Region Commercial
- + Great exposure on Pacific Hwy E in downtown Fife at lighted intersection
- + Frontage on Pacific Hwy E and Willow St
- + Traffic counts on Pacific Hwy E: 18,520 CPD