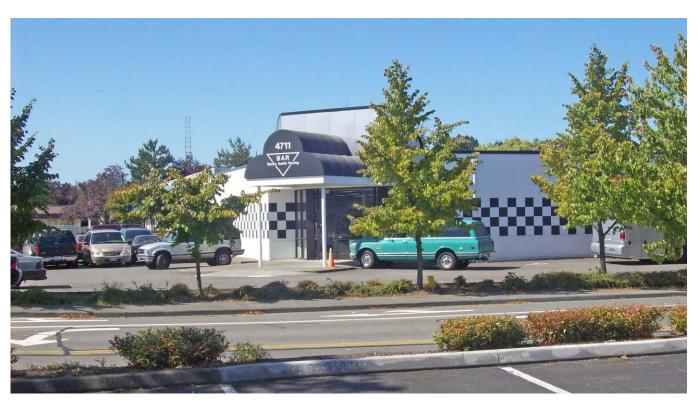

# **4711 PACIFIC HWY E**

FIFE, WA 98424





## PROPERTY INFORMATION

- + NEW LEASE RATE: \$6,750 per mo., NNN
- + Freestanding building
- + Building size: ±7,200 SF
- + Lot size: ±30,000 SF
- + Building has grade level loading
- + Zoning: Region Commercial
- + Great exposure on Pacific Hwy E in downtown Fife at lighted intersection
- + Frontage on Pacific Hwy E and Willow St
- + Traffic counts on Pacific Hwy E: 18,520 CPD





## **CONTACT US**

#### **KETNER SHEEAN**

Senior Associate +1 253 596 0028 ketner.sheean@cbre.com

#### CBRE, INC.

1201 Pacific Avenue Suite 1502 Tacoma, WA 98402



# FOR LEASE 4711 PACIFIC HWY E



# **BUILDING PHOTO**





# **AREA DEMOGRAPHICS**

| 2017 Estimate        | 1 Mile   | 3 Miles  | 5 Miles  |
|----------------------|----------|----------|----------|
| Population           | 3,560    | 45,359   | 213,662  |
| Avg Household Income | \$62,805 | \$74,589 | \$75,343 |
| Daytime Population   | 14,245   | 60,655   | 249,279  |

© 2018 CBRE, Inc. All rights reserved. This information has been obtained from sources believed reliable, but has not been verified for accuracy or completeness. You should conduct a careful, independent investigation of the property and verify all information. Any reliance on this information is solely at your own risk. CBRE and the CBRE logo are service marks of CBRE, Inc. All other marks displayed on this document are the property of their respective owners. Photos herein