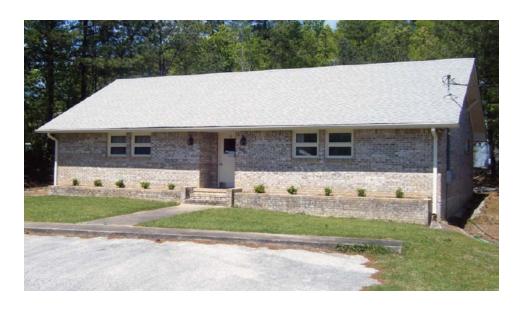

## 2030 Valleydale Terrace

Pelham, AL 35244

#### **PROPERTY SUMMARY**

**Available SF:** 2,700 SF

**Lease Rate:** \$1,650 per month (MG)

**Sale Price:** \$199,000

**Lot Size:** 0.62 Acres

**Zoning:** M-1

#### PROPERTY HIGHLIGHTS

- Great flex space with large fenced lot in the heart of Pelham
- Property sets up well for smaller services company such as landscaping,
  HVAC, plumbing, electrical, etc.
- Located close to the Valleydale Road and Highway 31 intersection