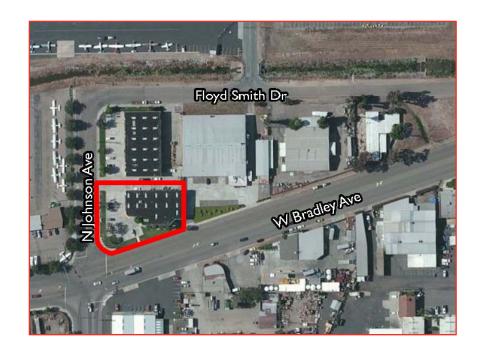

# 680 W. BRADLEY AVE. EL CAJON, CA 92020

FOR LEASE 9,200 SF

#### **PROPERTY FEATURES**

- Approximately 60% Warehouse and 40% Office/Showroom
- 4 Grade Level Doors
- 18' Clear Height in Warehouse
- Fully Sprinklered
- Close Proximity to the 8, 52, & 67
   Freeways
- Located on Signalized Intersection of W. Bradley Ave. and N. Johnson Ave.