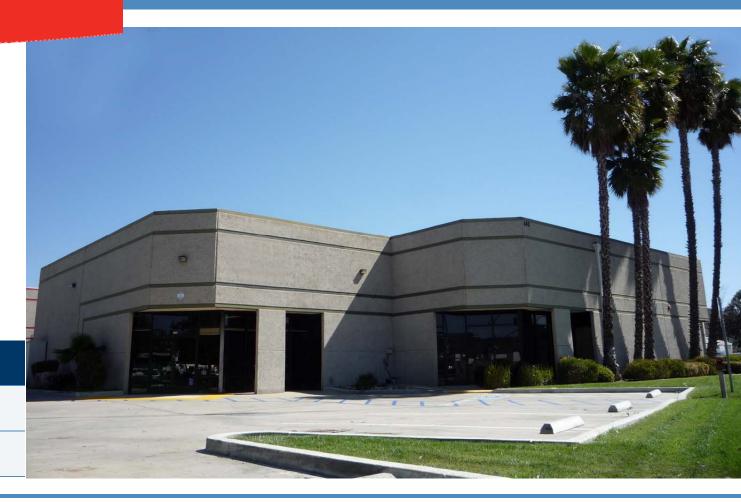

# 680 W. BRADLEY AVE. EL CAJON, CA 92020

FOR LEASE 9,200 SF

## WAREHOUSE AND OFFICE/SHOWROOM

#### **PROPERTY FEATURES**

- Approximately 60% Warehouse and 40% Office/Showroom
- 4 Grade Level Doors
- 18' Clear Height in Warehouse
- Fully Sprinklered
- Close Proximity to the 8, 52, & 67
   Freeways
- Located on Signalized Intersection of W. Bradley Ave. and N. Johnson Ave.