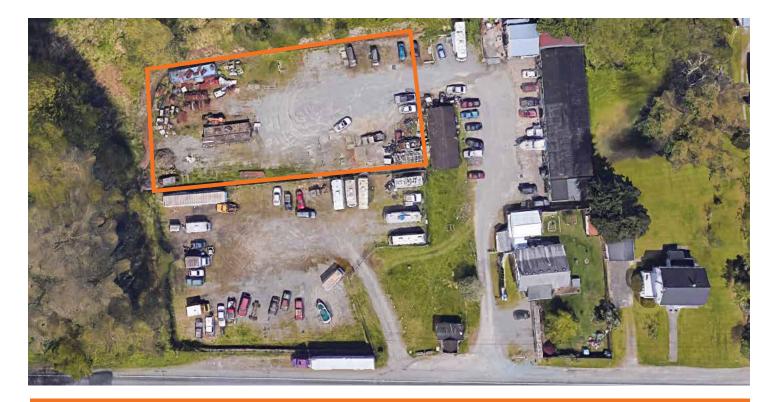

## VALLEY AVENUE YARD

12215 Valley Avenue East, Puyallup, WA

## 27,500 SF total (0.63 acres)

Flat, gravelled site Exposure to Valley Avenue and excellent access to SR-167 Available Now Rate: \$0.12 PSF, gross Possibility of additional indoor storage on-site in exiting storage units