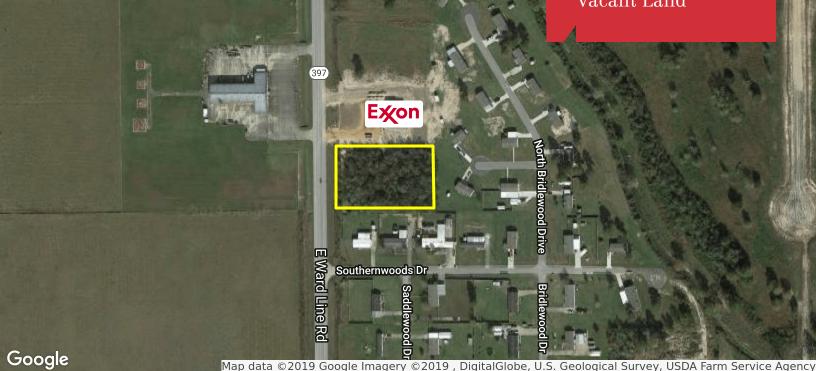

## For Sale ±1.5 Acres Vacant Land

# 0 Highway 397

Lake Charles, Louisiana 70615

### **Property Highlights**

- ±1.5 acre tract available for sale
- Located just south of Swift Plan Road on Highway 397
- Less than 2 miles to Interstate 10
- Zoned light industrial
- Flood Zone X
- High Elevations
- Adjacent to newly constructed Exxon