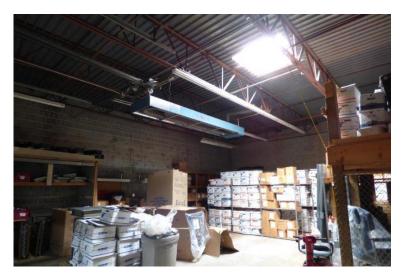

#### **Notes**

4,000 sf office

1,500 sf warehouse

Drive-in-door: 1

### **Property**

Building Size (SF): 11,000

Floors: 1

Year Built: 1978