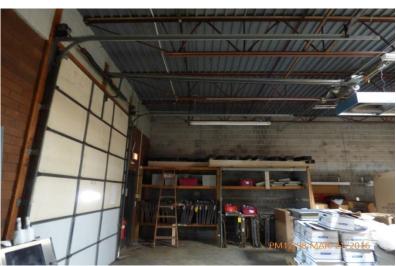

#### **Notes**

4,000 sf office

1,500 sf warehouse

Drive-in-door: 1

### **Property**

Building Size (SF): 11,000

Floors: 1

Year Built: 1978