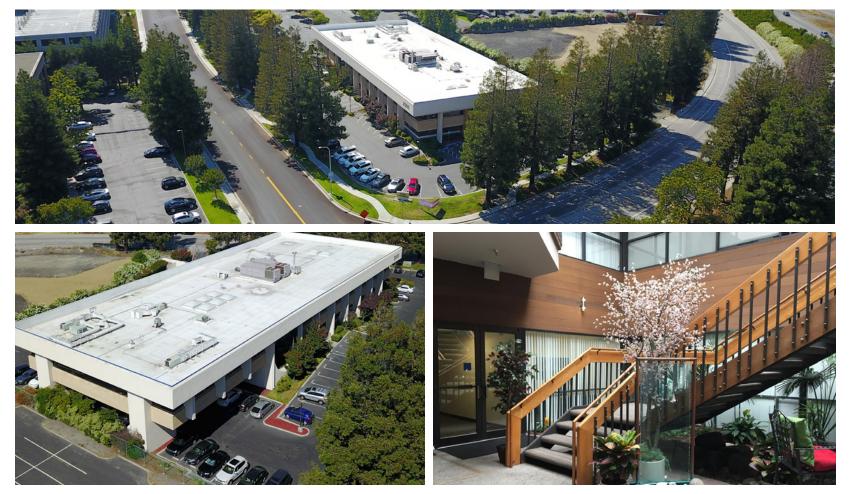

# **2900 LAKESIDE DRIVE** SANTA CLARA, CALIFORNIA



### **PROPERTY HIGHLIGHTS**

- + Short Term Opportunity
- + Great Glass Line
- + Two Stories
- + Flexible Suite Range
- + All Suites Available Now
- + 3.91/1000 Parking
- + Walking Distance to Amenities
- + Proximity to Santa Clara Square
- + Minutes to US 101, I-880, and Hwy 237
- + Short walk to Caltrain



#### **AVAILABILITIES**

| Square Feet | Suite   | Available Through |
|-------------|---------|-------------------|
| ±2,827      | 250     | 4/30/19           |
| ±3,052      | 150     | 4/30/19           |
| ±4,226      | 160     | 4/30/19           |
| ±5,465      | 220/230 | 4/30/19           |



### CONTACT US

RIAN BARTH Associate Lic. 01992650 +1 408 453 7415 rian.barth@cbre.com

CBRE



### **BUILDING PHOTOS**













• LARGE BREAK ROOM • OPEN OFFICE SPACE





#### AMENITIES MAP



© 2018 CBRE, Inc. All rights reserved. This information has been obtained from sources believed reliable, but has not been verified for accuracy or completeness. You should conduct a careful, independent investigation of the property and verify all information. Any reliance on this information is solely at your own risk. CBRE and the CBRE logo are service marks of CBRE, Inc. All other marks displayed on this document are the property of their respective owners. Use of these images without the express written consent of the owner is prohibited.

# CBRE

#### www.cbre.us/sanjose



© 2018 CBRE, Inc. All rights reserved. This information has been obtained from sources believed reliable, but has not been verified for