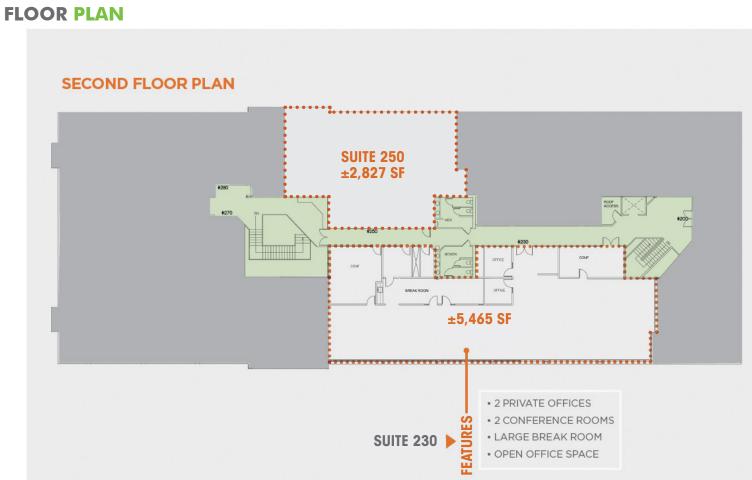

#### **AVAILABILITIES**

| Square Feet | Suite   | Available Through |
|-------------|---------|-------------------|
| ±2,827      | 250     | 4/30/19           |
| ±3,052      | 150     | 4/30/19           |
| ±4,226      | 160     | 4/30/19           |
| ±5,465      | 220/230 | 4/30/19           |