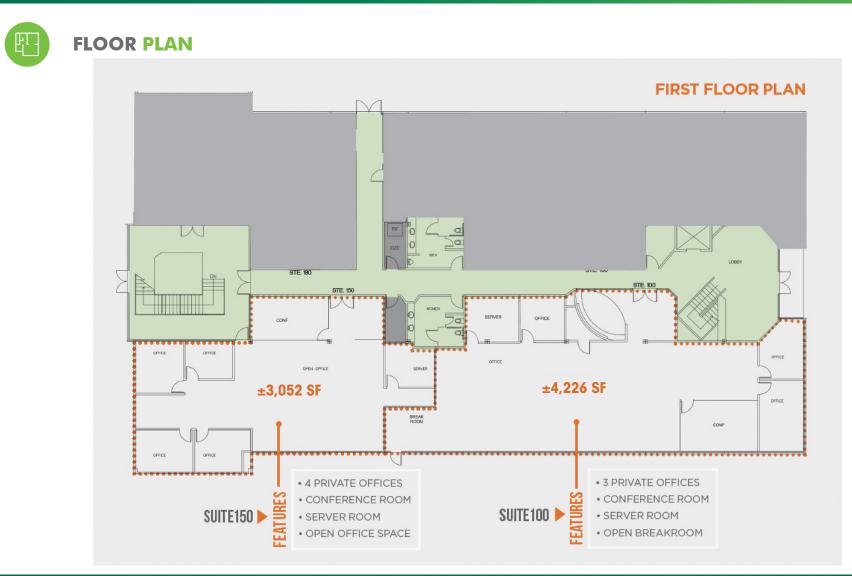

#### **AVAILABILITIES**

| Square Feet | Suite   | Available Through |
|-------------|---------|-------------------|
| ±2,827      | 250     | 4/30/19           |
| ±3,052      | 150     | 4/30/19           |
| ±4,226      | 160     | 4/30/19           |
| ±5,465      | 220/230 | 4/30/19           |