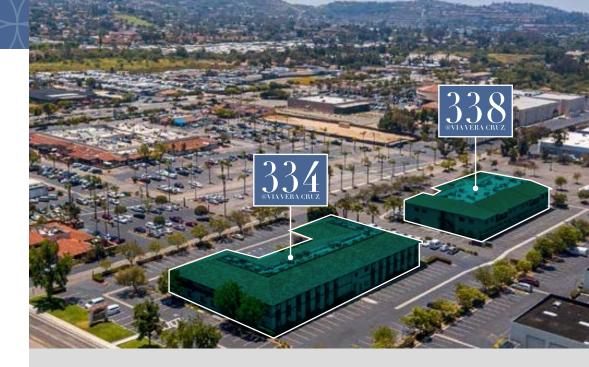

## THE CAMPUS @VIAVERA CRUZ

334 & 338 VIA VERA CRUZ | SAN MARCOS, CA 92078

### PROPERTY HIGHLIGHTS 334 & 338 VIA VERA CRUZ

- Professional office and medical office suites available for lease in both buildings
- Feature building entrance w/ beautifully designed common area lobby with high ceilings and natural lighting, intricate tile work, wrought iron railings & wood finishes throughout
- Elevator served with second floor balconies and operable windows
- ◊ Parking ratio: 5.0/1,000 SF (medical) / 4.0/1,000 SF (office)
- Building and monument signage available with visibility to Via Vera Cruz (32,416 cars per day on San Marcos Blvd & Via Vera Cruz)
- Located less than 1/2 mile from the 78 Freeway with immediate access from Via Vera Cruz, Las Posas, or San Marcos Boulevard
- Close proximity to local hospitals and strategic central north county location, Tri-City Hospital (8.7 miles) and Palomar Medical Center West (5.6 miles), Palomar College (1.4 miles) and Cal State University San Marcos (1.7 miles)