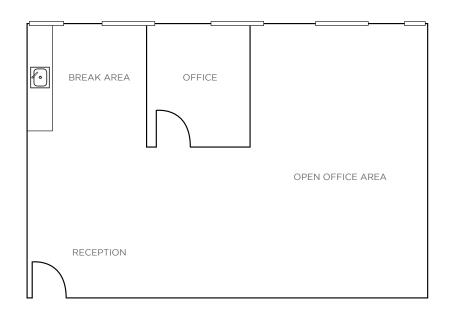

# 334 VIA VERA CRUZ SUITE 101

- ♦ 1,251 RSF Available
- A Reception, 1 Private Office, Break Area and Open Office Area
- Office or Medical Space

Office Lease Rate\*: \$2.05/SF + Utilities (TIA Negotiable)