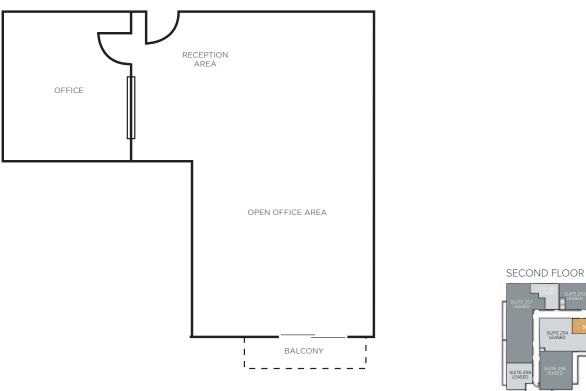

# 334 VIA VERA CRUZ **SUITE 252**

- ♦ 802 RSF | **NEW SPEC SUITE**
- A Reception, 1 Private Office and Open Office Area
- Office or Medical Space

Office Lease Rate\*: \$2.05/SF + Utilities (TIA Negotiable)

Medical Office Lease Rate\*: \$2.25/SF + Utilities (TIA Negotiable)

\*5 days per week janitorial services included