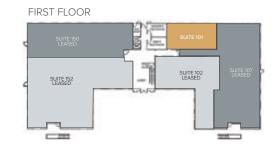

# 334 VIA VERA CRUZ SUITE 101

- ♦ 1,251 RSF Available
- A Reception, 1 Private Office, Break Area and Open Office Area
- Office or Medical Space

Office Lease Rate\*: \$2.05/SF + Utilities (TIA Negotiable)

# 334 VIA VERA CRUZ **SUITE 252**

- ♦ 802 RSF | **NEW SPEC SUITE**
- A Reception, 1 Private Office and Open Office Area
- Office or Medical Space

Office Lease Rate\*: \$2.05/SF + Utilities (TIA Negotiable)