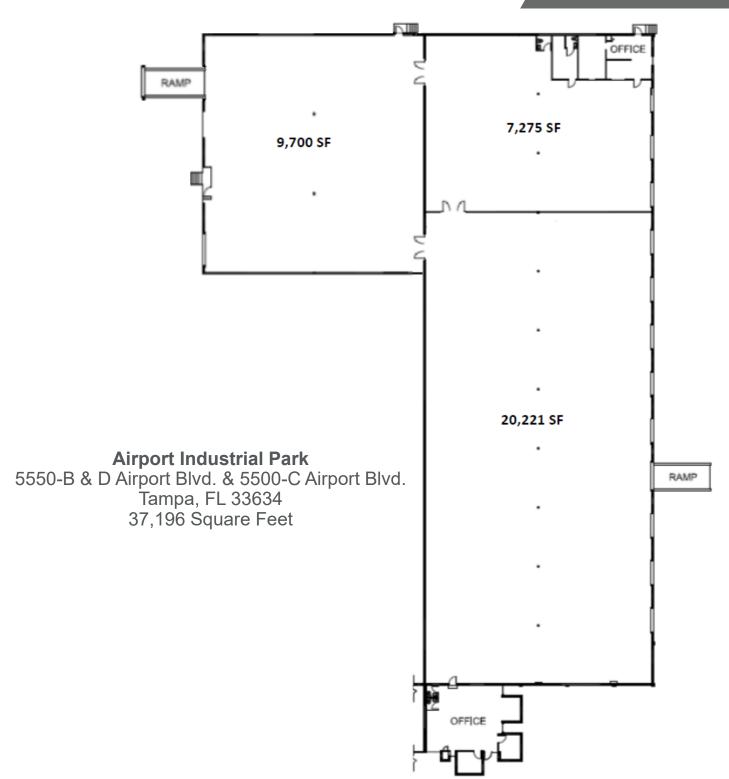

# 37,196 SF Industrial / Office For Lease

# **Property Highlights**

- Includes +/- 2,359 SF of Finished Office
- Includes +/- 34,837 SF of Warehouse
- 13 Dock High Doors / 2 Ramps
- Clear Height: 18'
- Electrical: 100 Amp / 120/208/240 Volts 3 Phase
- End Unit
- Sprinklered Building
- Located Across from Tampa International Airport
- Internet Available through Spectrum and/or Frontier