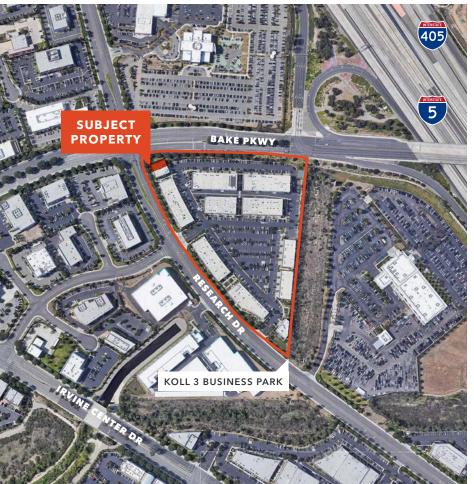

RARE corner parcel location

**EXCELLENT** visibility located on the direct corner of Bake Parkway and Research Drive