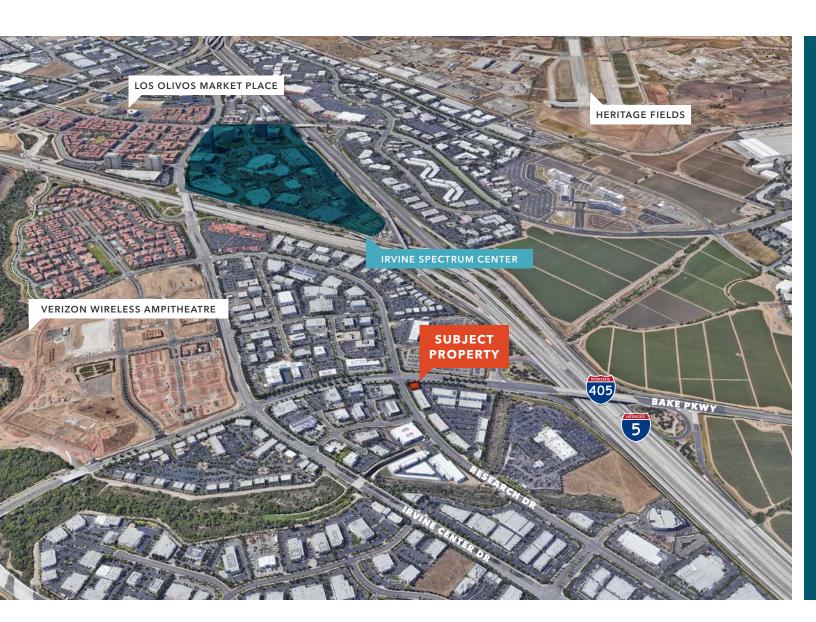

## 9201 Research Drive

IRVINE, CA 92618

**OLIVER TERNATE** 

949.557.5019 oliver.ternate@kidder.com

LIC N° 01395278

Photo represents excellent visibility on the corner of Bake Pkwy and Research Dr.

RARE corner parcel location

**EXCELLENT** visibility located on the direct corner of Bake Parkway and Research Drive