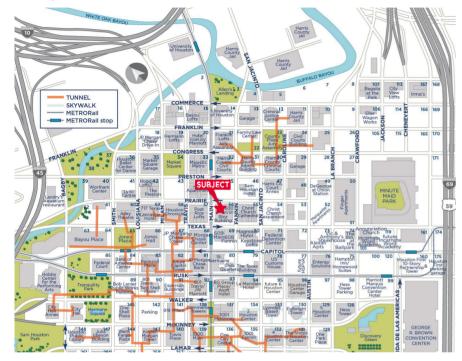

## **1008 Prairie Street**

Houston, Texas 77002

Located just off Main Street, 1/2 block from the METRORail Red Line.