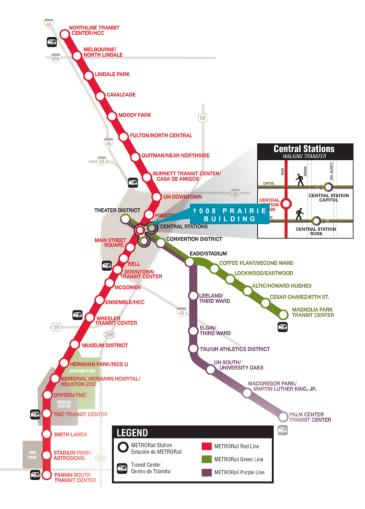

## **1008 Prairie Street**

Houston, Texas 77002

Located just off Main Street, 1/2 block from the METRORail Red Line.