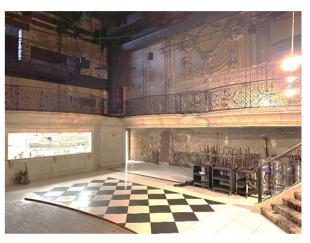

## 1008 Prairie Street

Houston, Texas 77002

The space retains the serpentine staircase, art décor flooring, semi-private mezzanine and a grand stage with many original artifacts and wall plasters from 1912 still in place.

**ENTRY/BAR** 

STAGE

**VIEW FROM STAGE** 