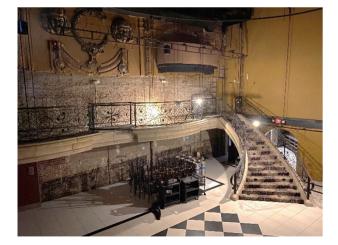

## 1008 Prairie Street

Houston, Texas 77002

The space retains the serpentine staircase, art décor flooring, semi-private mezzanine and a grand stage with many original artifacts and wall plasters from 1912 still in place.

#### STAIRCASE