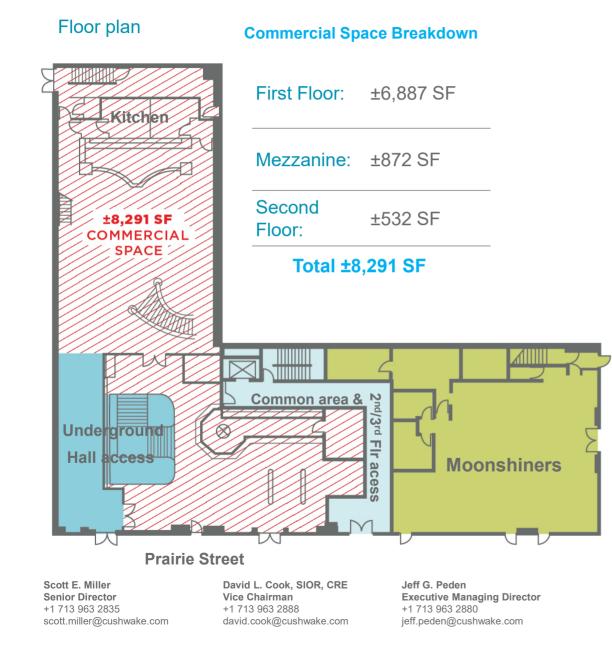

### FOR LEASE - ±8,291 SQ. FT. – FORMER PROHIBITION DINNER THEATER

## 1008 Prairie Street

Houston, Texas 77002

The space retains the serpentine staircase, art décor flooring, semi-private mezzanine and a grand stage with many original artifacts and wall plasters from 1912 still in place.