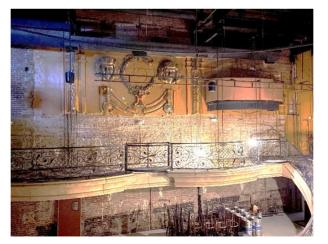

## 1008 Prairie Street

Houston, Texas 77002

The space retains the serpentine staircase, art décor flooring, semi-private mezzanine and a grand stage with many original artifacts and wall plasters from 1912 still in place.