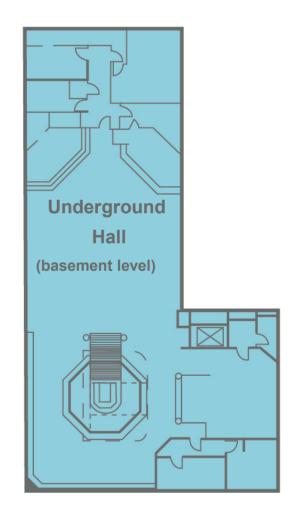

### FOR LEASE - ±8,291 SQ. FT. – FORMER PROHIBITION DINNER THEATER

## 1008 Prairie Street

Houston, Texas 77002

The space retains the serpentine staircase, art décor flooring, semi-private mezzanine and a grand stage with many original artifacts and wall plasters from 1912 still in place.