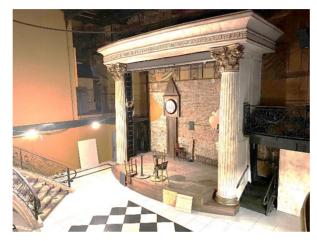

## 1008 Prairie Street

Houston, Texas 77002

The space retains the serpentine staircase, art décor flooring, semi-private mezzanine and a grand stage with many original artifacts and wall plasters from 1912 still in place.

**ENTRY/BAR** 

STAGE

**VIEW FROM STAGE** 