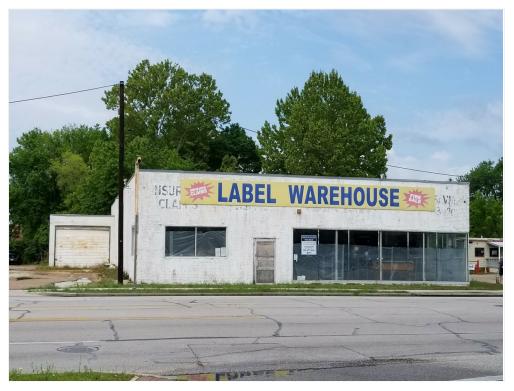

#### **Property Details**

Freestanding Multi-Purpose Commercial Building near Downtown Conroe on high-traffic N Frazeir (Hwy 75) corridor. +- 7,280 sf main building with attached +- 450 sf Warehouse /Storage Building. Building sits on +- 1.16 acres of land, partially paved and partially wooded which the Tenant can clear and possibly fence for their own use. Landlord offers space based on Base Rent utilizing these square footage amounts. Former retail wholesale liquidation outlet for more than 30 years. High visibility and great site access via two curb cuts; one on N Frazier and another off Metcalf which is a connector street to W Davis Street (Hwy 105). Building will need significant interior and exterior cosmetic work. Landlord will consider moderate Tenant Improvement Allowance, subject to tenant creditworthiness, term of lease and the Tenant's contribution toward renovation.

#### **Property Photos**

225 N Frazier Front Pic 1

225 N Frazier St, Conroe, TX 77301

David Buttecali david@andorarealestate.com (281) 677-2626

Andora Real Estate 24624 Interstate 45 Spring, TX 77386