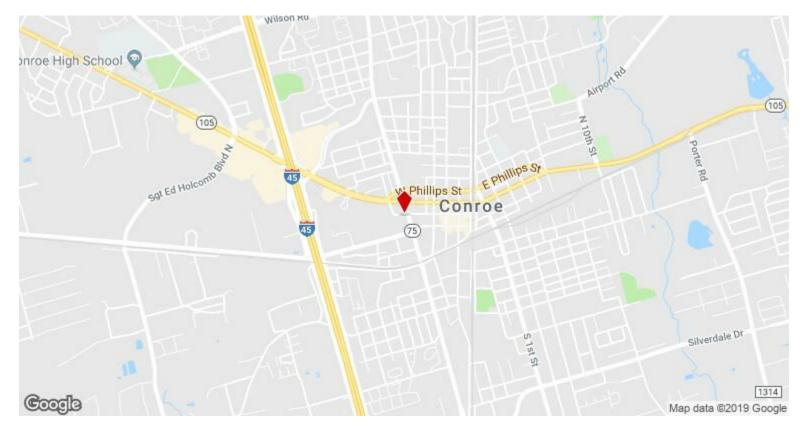

---------|
|           | Rental Rate:     | \$16.20 /SF/Yr |
|           | Date Available:  | Now            |
|           | Service Type:    | Triple Net     |
|           | Space Type:      | Relet          |
|           | Space Use:       | Retail         |
|           | Lease Term:      | 3 - 10 Years   |

Freestanding building, open span floor plan. MCAD indicates Main Bldg - 7,280 sf (Built 1950) + Support adjoined Warehouse Building - 450 sf (Built 1960), for a total of 7,730 gross sf. One full restroom. Electrical and plumbing run along north side interior of building. 12' clear height below existing dropped ceiling. Space served by three functioning package HVAC units of varying age and size totaling approx 7 tonnes of capacity.

225 N Frazier St, Conroe, TX 77301

#### Location



225 N Frazier St, Conroe, TX 77301

#### Property Photos





225 N Frazier South Side w WH Door Pic 1

225 N Frazier Main Pic 1

225 N Frazier St, Conroe, TX 77301

#### Property Photos



225 N Frazier South Side Pic 1

225 N Frazier North Side Pic 1

225 N Frazier St, Conroe, TX 77301

#### **Property Photos**



225 N Frazier Front Pic 1

225 N Frazier St, Conroe, TX 77301



David Buttecali david@andorarealestate.com (281) 677-2626

Andora Real Estate 24624 Interstate 45 Spring, TX 77386