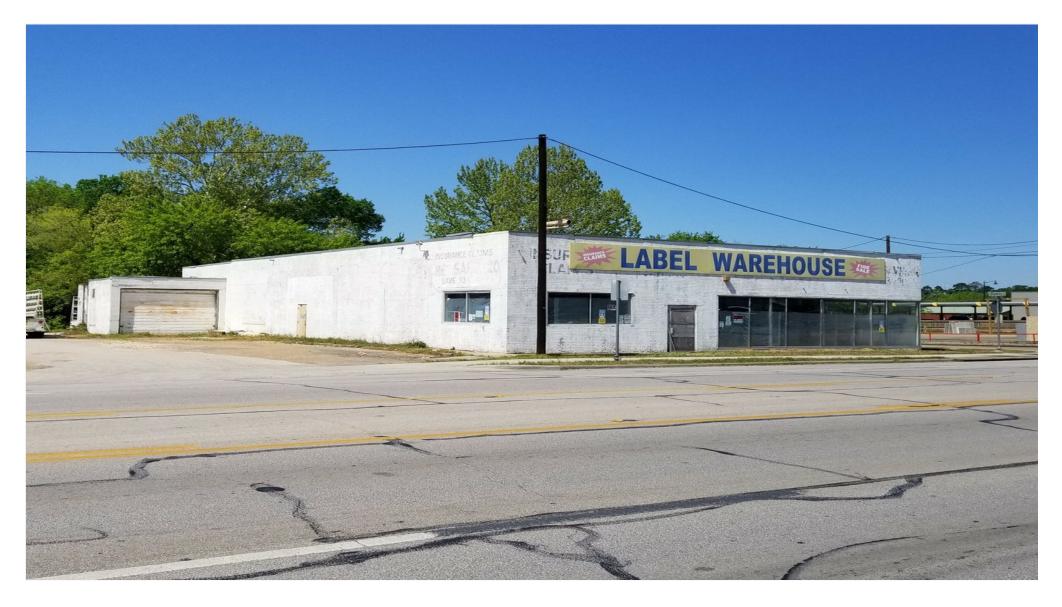

#### **Property Details**

Freestanding Multi-Purpose Commercial Building near Downtown Conroe on high-traffic N Frazeir (Hwy 75) corridor. +- 7,280 sf main building with attached +- 450 sf Warehouse /Storage Building. Building sits on +- 1.16 acres of land, partially paved and partially wooded which the Tenant can clear and possibly fence for their own use. Landlord offers space based on Base Rent utilizing these square footage amounts. Former retail wholesale liquidation outlet for more than 30 years. High visibility and great site access via two curb cuts; one on N Frazier and another off Metcalf which is a connector street to W Davis Street (Hwy 105). Building will need significant interior and exterior cosmetic work. Landlord will consider moderate Tenant Improvement Allowance, subject to tenant creditworthiness, term of lease and the Tenant's contribution toward renovation.

#### Property Photos

225 N Frazier South Side w WH Door Pic 1

225 N Frazier Main Pic 1

225 N Frazier St, Conroe, TX 77301