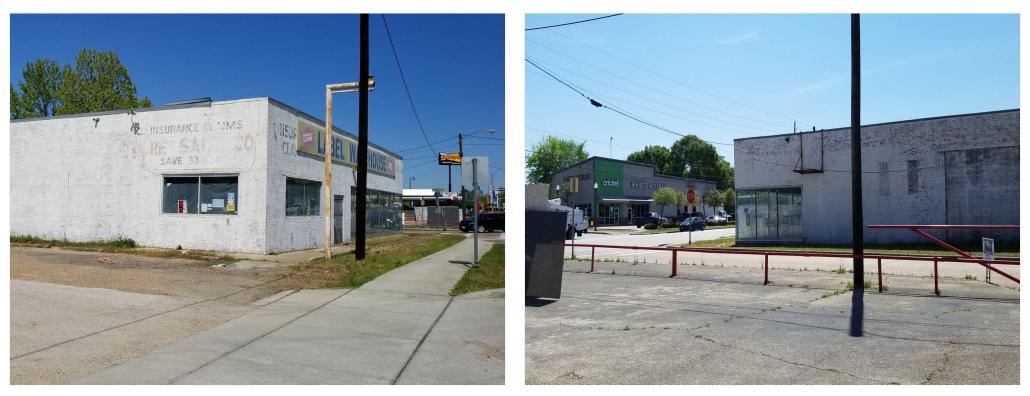

#### **Property Details**

Freestanding Multi-Purpose Commercial Building near Downtown Conroe on high-traffic N Frazeir (Hwy 75) corridor. +- 7,280 sf main building with attached +- 450 sf Warehouse /Storage Building. Building sits on +- 1.16 acres of land, partially paved and partially wooded which the Tenant can clear and possibly fence for their own use. Landlord offers space based on Base Rent utilizing these square footage amounts. Former retail wholesale liquidation outlet for more than 30 years. High visibility and great site access via two curb cuts; one on N Frazier and another off Metcalf which is a connector street to W Davis Street (Hwy 105). Building will need significant interior and exterior cosmetic work. Landlord will consider moderate Tenant Improvement Allowance, subject to tenant creditworthiness, term of lease and the Tenant's contribution toward renovation.

#### Property Photos

225 N Frazier South Side w WH Door Pic 1

225 N Frazier Main Pic 1

225 N Frazier St, Conroe, TX 77301

#### Property Photos

225 N Frazier South Side Pic 1

225 N Frazier North Side Pic 1

225 N Frazier St, Conroe, TX 77301