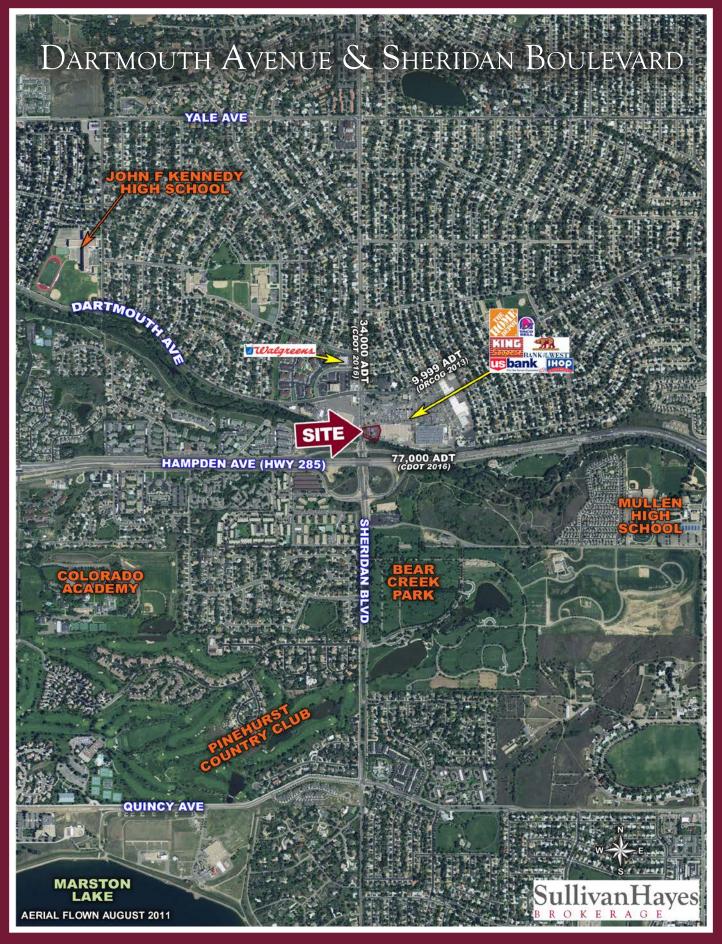

## **TRAFFICCOUNTS**

On Hampden Ave east of Sheridan Blvd 77,000 cars/day
On Hampden Ave west of Sheridan Blvd 68,000 cars/day
On Sheridan Blvd north of Hampden Ave 34,000 cars/day
On Sheridan Blvd south of Hampden Ave 37,000 cars/day
Source: CDOT 2016