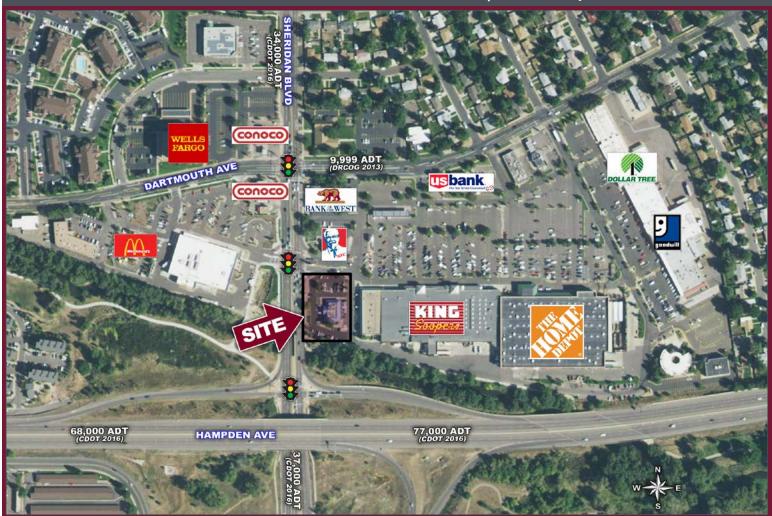

## **TRAFFICCOUNTS**

On Hampden Ave east of Sheridan Blvd 77,000 cars/day
On Hampden Ave west of Sheridan Blvd 68,000 cars/day
On Sheridan Blvd north of Hampden Ave 34,000 cars/day
On Sheridan Blvd south of Hampden Ave 37,000 cars/day
Source: CDOT 2016