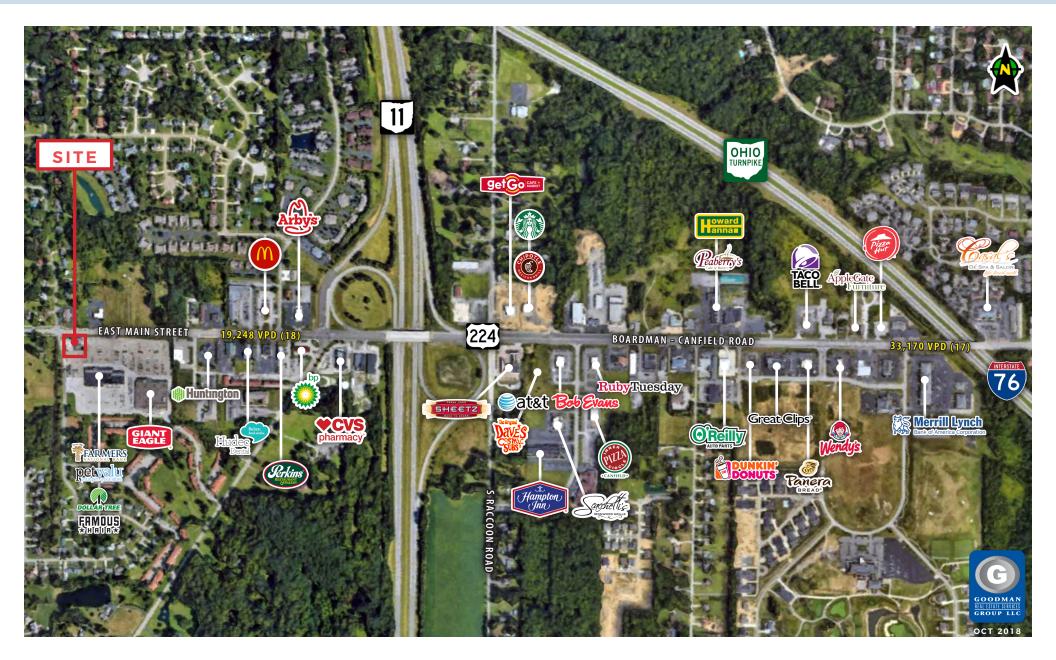

## **HIGHLIGHTS**

- Located at the signalized intersection of East Main Street (State Route 224) and South Hillside Drive in Canfield, Ohio
- Positioned in front of Giant Eagle, Dollar Tree, H&R Block, and several other small-shop tenants in the Colonial Plaza shopping center
- 1,600-square-foot former GetGo gas station on 0.43 acres available for sale or lease

- · For Sale: \$450,000
- For Lease: \$24.00 PSF NNN
- · Monument signage available
- Traffic counts in front of the site on SR 224 reach over 19,000 vehicles daily