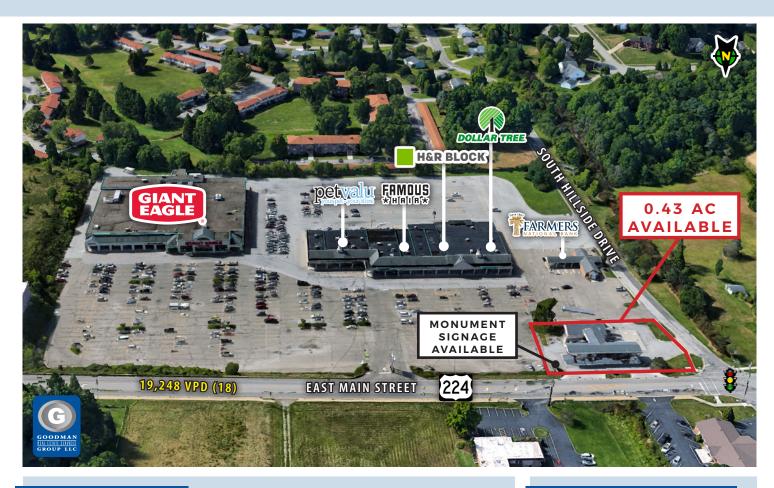

## **HIGHLIGHTS**

- Located at the signalized intersection of East Main Street (State Route 224) and South Hillside Drive in Canfield, Ohio
- Positioned in front of Giant Eagle, Dollar Tree, H&R Block, and several other small-shop tenants in the Colonial Plaza shopping center
- 1,600-square-foot former GetGo gas station on 0.43 acres available for sale or lease

- · For Sale: \$450,000
- For Lease: \$24.00 PSF NNN
- · Monument signage available
- Traffic counts in front of the site on SR 224 reach over 19,000 vehicles daily