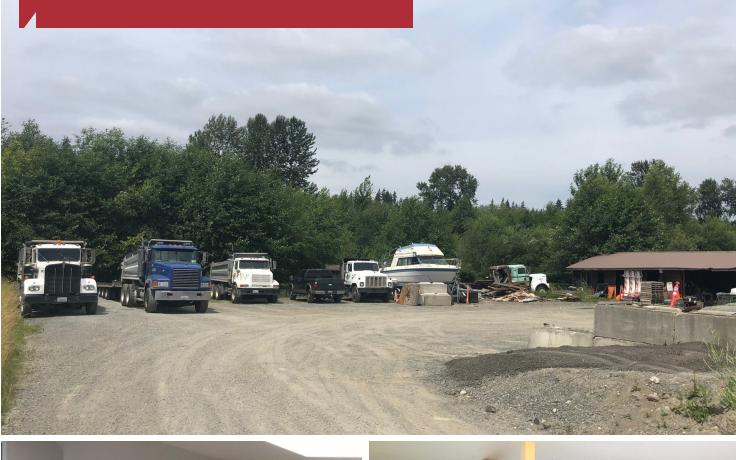

## 17120 9th Ave SE

Mill Creek, WA 98012

- +/- 2,106 SF Total
  +/- 1,536 SF Office
  +/- 570 SF Shop/Garage
- +/- 35,000 SF Yard
- Graveled and secured
- Zoning BP (Business Park)
- Allows a wide variety of uses. Site is ideal for landscaping company, lay-down yard, outdoor storage, etc.
- Lease rate: \$6,000, NNN per month