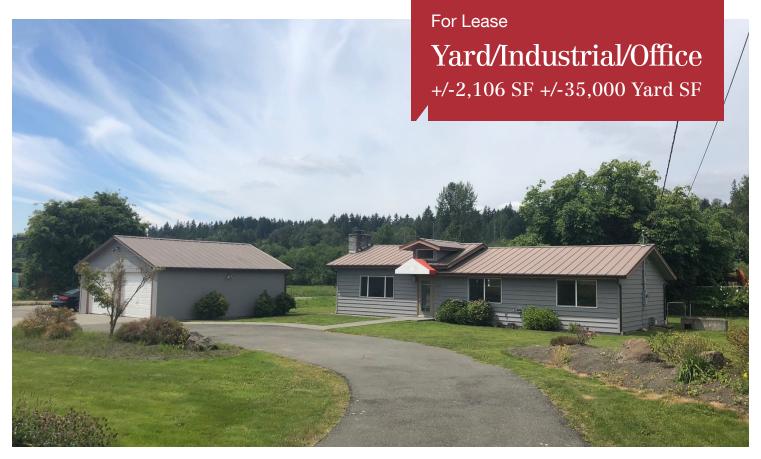

## 17120 9th Ave SE

Mill Creek, WA 98012

- +/- 2,106 SF Total
  +/- 1,536 SF Office
  +/- 570 SF Shop/Garage
- +/- 35,000 SF Yard
- Graveled and secured
- Zoning BP (Business Park)
- Allows a wide variety of uses. Site is ideal for landscaping company, lay-down yard, outdoor storage, etc.
- Lease rate: \$6,000, NNN per month