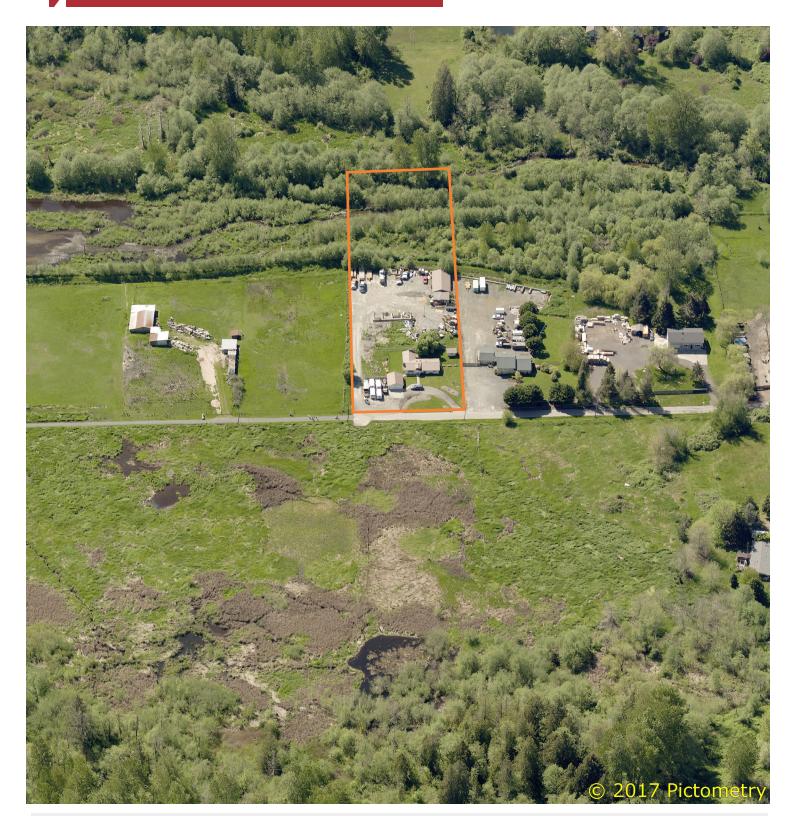

## 17120 9th Ave SE

Mill Creek, WA 98012

- +/- 2,106 SF Total
  +/- 1,536 SF Office
  +/- 570 SF Shop/Garage
- +/- 35,000 SF Yard
- Graveled and secured
- Zoning BP (Business Park)
- Allows a wide variety of uses. Site is ideal for landscaping company, lay-down yard, outdoor storage, etc.
- Lease rate: \$6,000, NNN per month