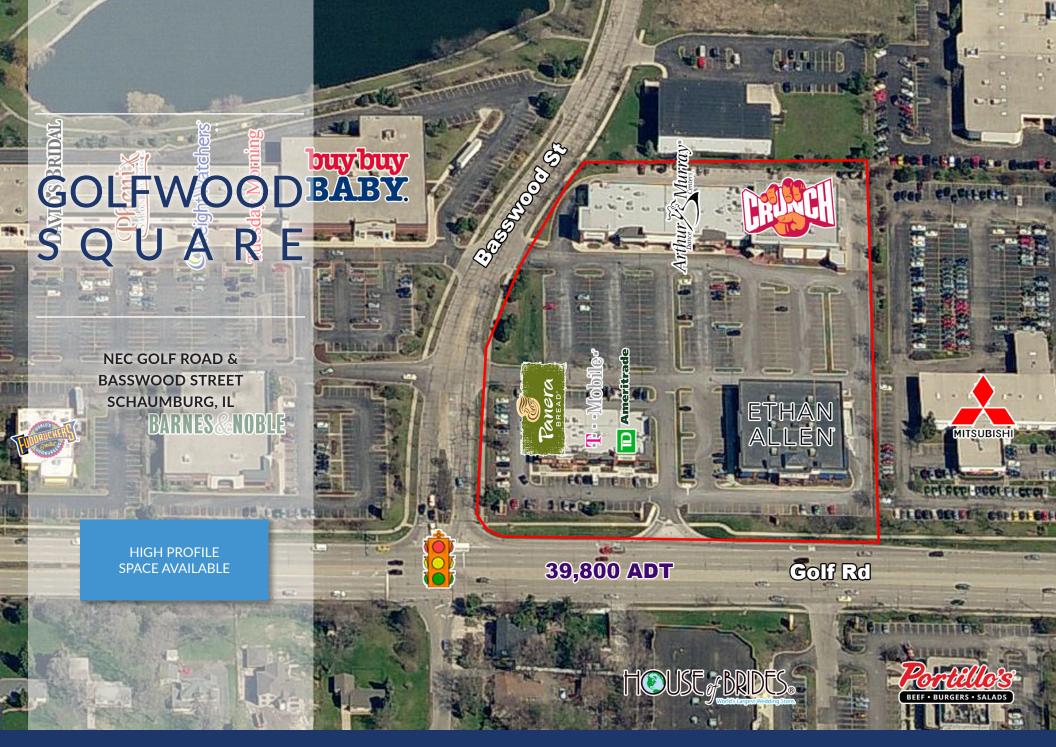

## **GOLFWOOD SQUARE**

Schaumburg, IL

#### **SITE SUMMARY**

- This property is located along the densely populated Golf Road retail corridor.
- This center is easily accessible via several curb cuts on both Golf Road and Basswood Street and has indirect access from Basswood Street.

#### **AREA TENANTS**

Buy Buy Baby, Kohl's, Barnes & Noble, Best Buy, and many more!

| POPULATION DENSITY | 7,718     | 1 Mile |
|--------------------|-----------|--------|
|                    | •         |        |
|                    | 91,245    | 3 Mile |
|                    | 267,769   | 5 Mile |
| DAYTIME EMPLOYMENT | 16,357    | 1 Mile |
|                    | 63,879    | 3 Mile |
|                    | 153,875   | 5 Mile |
| AVERAGE HH INCOME  | \$80,898  | 1 Mile |
|                    | \$101,201 | 3 Mile |
|                    | \$104,401 | 5 Mile |
|                    | T,        |        |