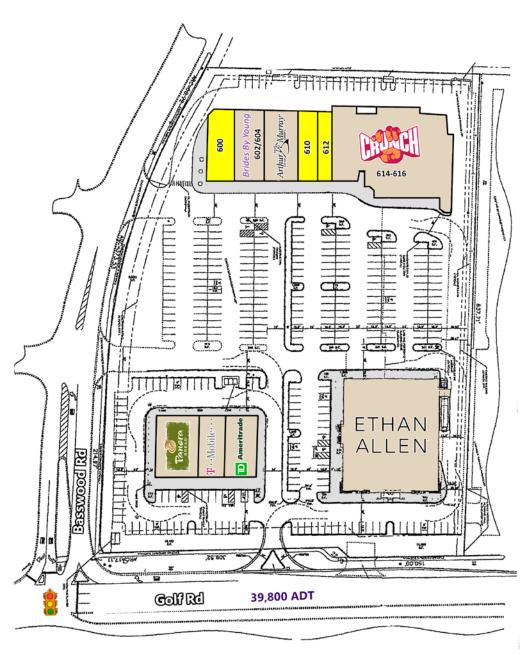

#### **SPACE AVAILABLE**

1,800 SF - 3,600 SF

| SPACE   | TENANT          | SIZE     | SPACE   | TENANT         | SIZE      |
|---------|-----------------|----------|---------|----------------|-----------|
| 600     | Available       | 3,125 SF | 612     | Available      | 1,800 SF  |
| 602/604 | Brides By Young | 3,600 SF | 614-616 | Crunch Fitness | 15,100 SF |
| 606/608 | Arthur Murray   | 3,600 SF | 622     | Panera Bread   | 4,642 SF  |
| 610     | Available       | 1,800 SF |         |                |           |