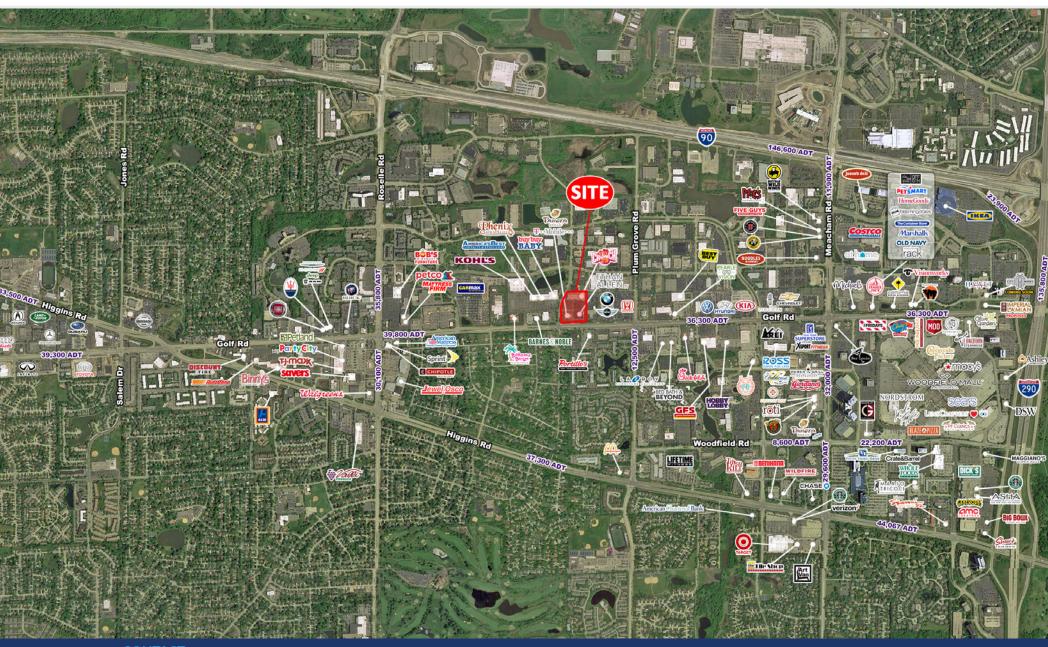

#### **SITE SUMMARY**

- This property is located along the densely populated Golf Road retail corridor.
- This center is easily accessible via several curb cuts on both Golf Road and Basswood Street and has indirect access from Basswood Street.

#### **AREA TENANTS**

Buy Buy Baby, Kohl's, Barnes & Noble, Best Buy, and many more!

| POPULATION DENSITY | 7,718     | 1 Mile |
|--------------------|-----------|--------|
|                    | •         |        |
|                    | 91,245    | 3 Mile |
|                    | 267,769   | 5 Mile |
| DAYTIME EMPLOYMENT | 16,357    | 1 Mile |
|                    | 63,879    | 3 Mile |
|                    | 153,875   | 5 Mile |
| AVERAGE HH INCOME  | \$80,898  | 1 Mile |
|                    | \$101,201 | 3 Mile |
|                    | \$104,401 | 5 Mile |
|                    | T,        |        |