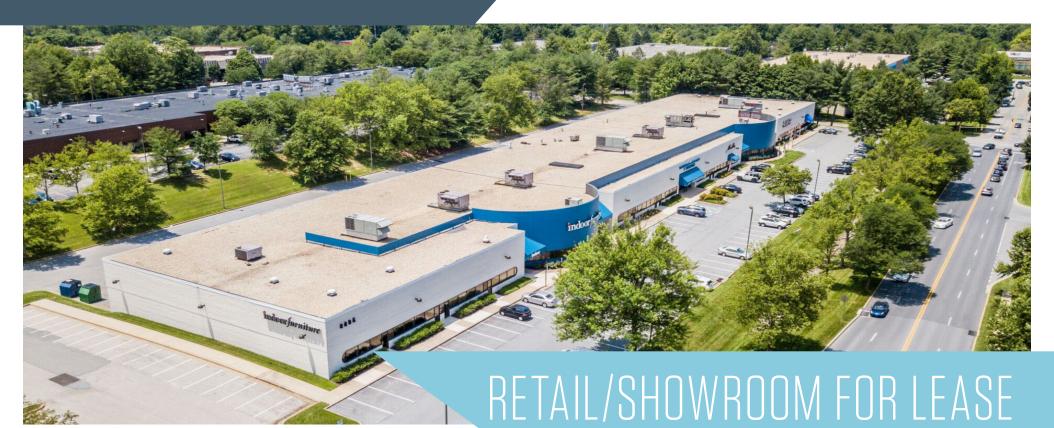

- 18,906 SF Available
- Located at the signalized intersection of Dobbin Road and McGaw Rd, adjacent to Wegmans in the heart of Howard County
- Regional site in close proximity to the Rt. 175 and Snowden River Parkway Interchange
- Loading dock available
- Ceiling clear height: 18'
- Zoning: New Town