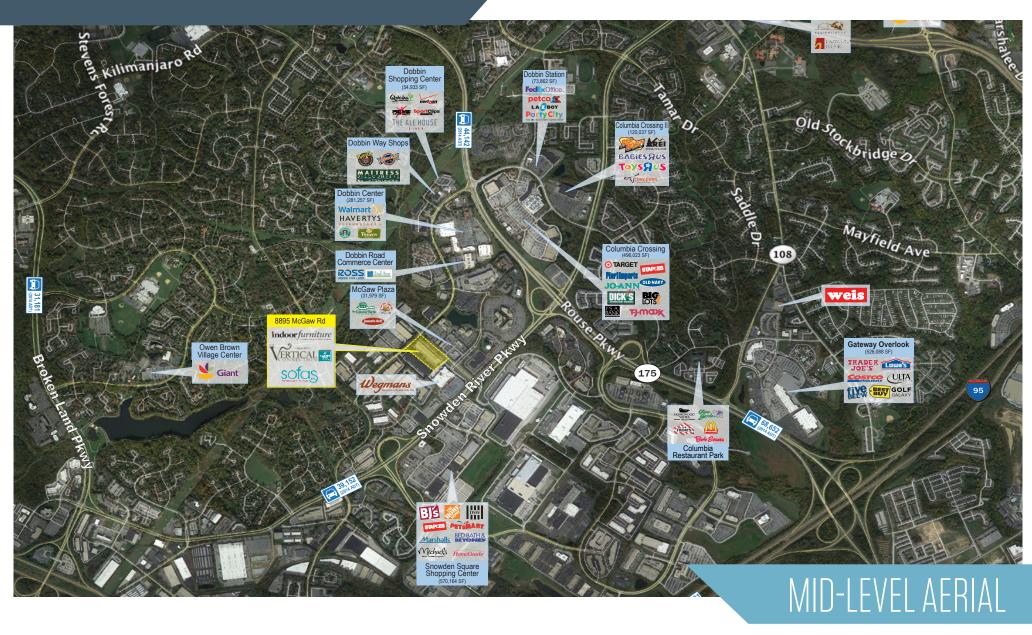

8895 McGaw Road, Columbia, MD 21045 Howard County

SITE PLAN

8895 McGaw Road, Columbia, MD 21045 **Howard County** 