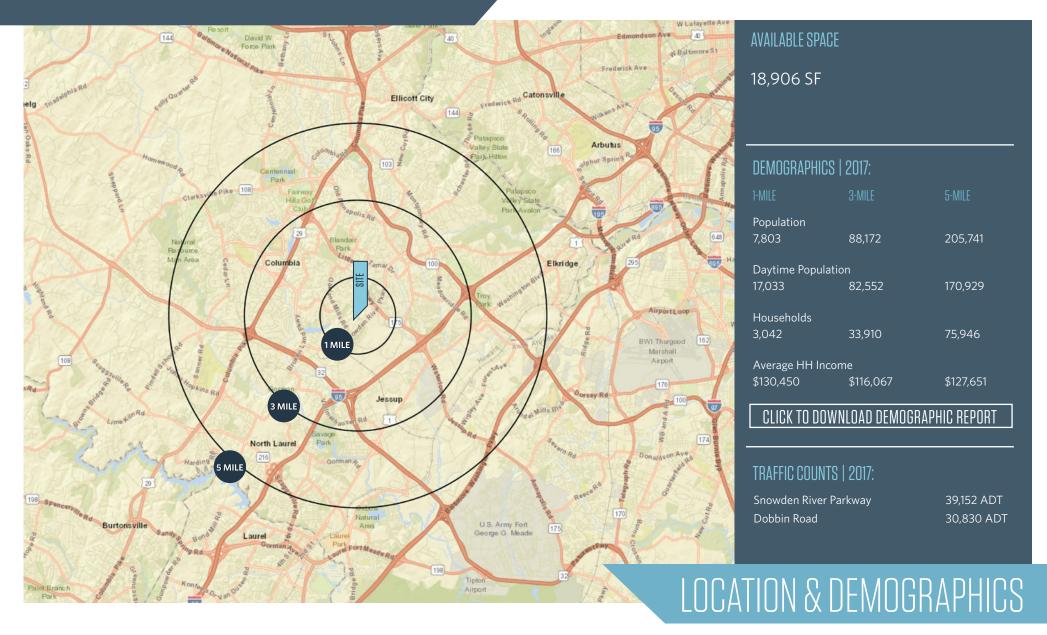

- 18,906 SF Available
- Located at the signalized intersection of Dobbin Road and McGaw Rd, adjacent to Wegmans in the heart of Howard County
- Regional site in close proximity to the Rt. 175 and Snowden River Parkway Interchange
- Loading dock available
- Ceiling clear height: 18'
- Zoning: New Town