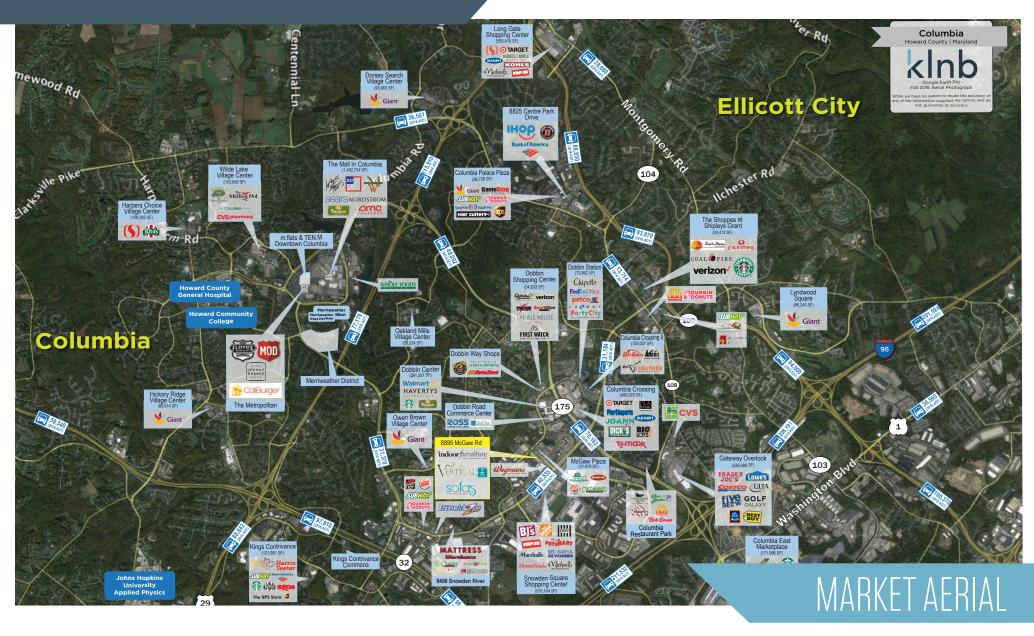

8895 McGaw Road, Columbia, MD 21045 Howard County

SITE PLAN

8895 McGaw Road, Columbia, MD 21045 **Howard County** 