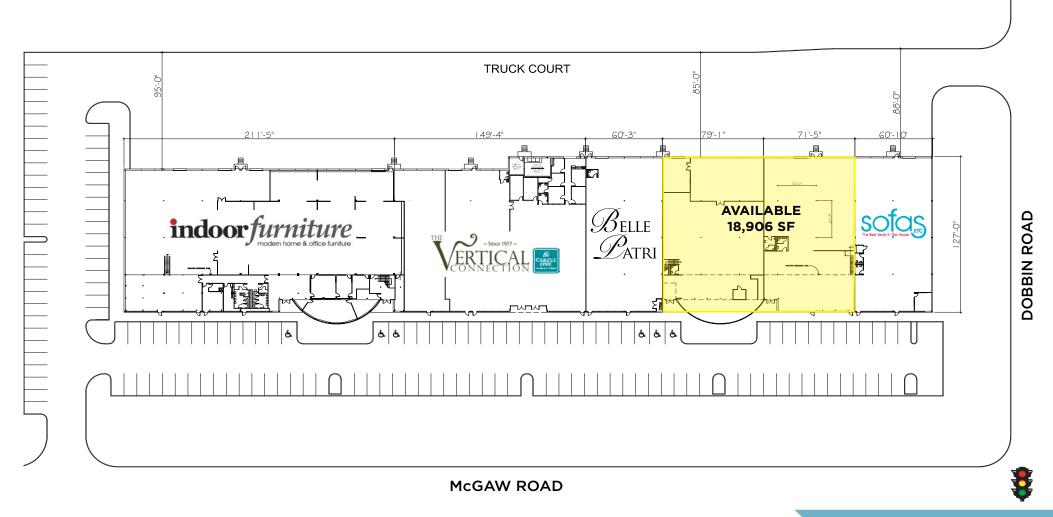

- 18,906 SF Available
- Located at the signalized intersection of Dobbin Road and McGaw Rd, adjacent to Wegmans in the heart of Howard County
- Regional site in close proximity to the Rt. 175 and Snowden River Parkway Interchange
- Loading dock available
- Ceiling clear height: 18'
- Zoning: New Town

8895 McGaw Road, Columbia, MD 21045 Howard County

SITE PLAN

8895 McGaw Road, Columbia, MD 21045 **Howard County** 