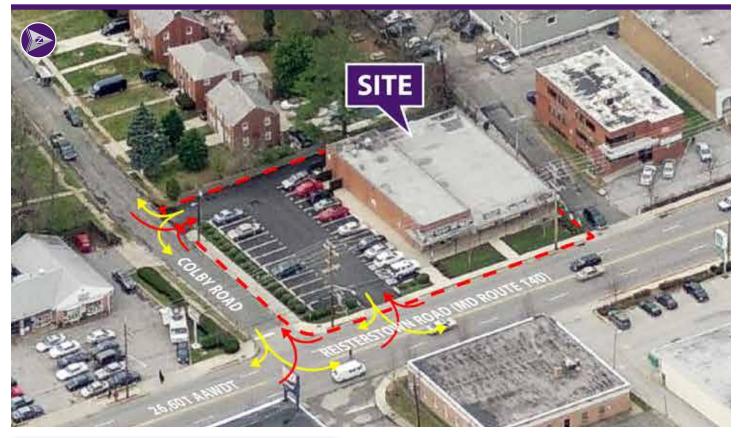

Colby Center 220-228 REISTERSTOWN ROAD | PIKESVILLE, MARYLAND 21208 1,260 SF Space Available

# **Property Highlights**

- Located at the intersection of Reisterstown Road (MD Route 140) and Colby Road
- 26,601 vehicles pass by the center everyday
- Large parking lot on site