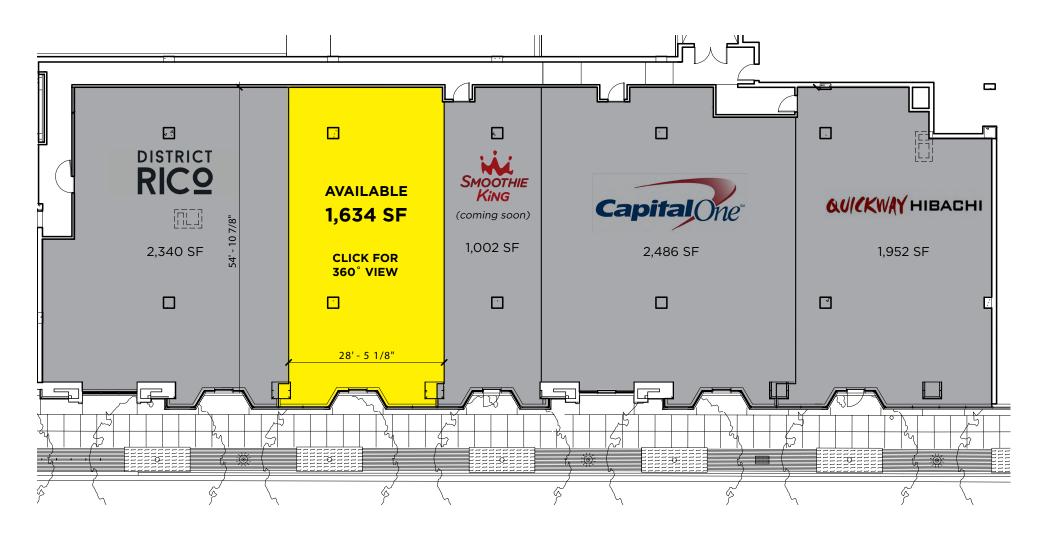

## 77 H STREET NW

Union Station / H Street / NOMA Washington, DC

**Small-Shop Retail Space Available** 

**DELIVERY:** Immediate

SPACE AVAILABLE

1,634 SF Total