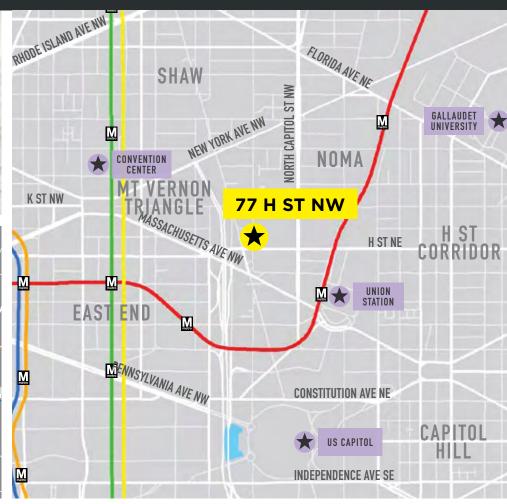

## 77 H STREET NW

Union Station / H Street / NOMA Washington, DC



**Small-Shop Retail Space Available** 







**DELIVERY:** Immediate

SPACE AVAILABLE

1,634 SF Total

### **DETAILS**

- Excellent visibility
- Walmart anchored mixed-use development
- Project includes 303 apartment units

#### **DEMOGRAPHIC SNAPSHOT**



**POPULATION** 1/4 mi - **2,630** 1/2 mi - **15,201** 



**AVERAGE HHI** 1/4 mi - \$111,378 1/2 mi - \$104,455



**EMPLOYEES** 1/4 mi — **9,777** 1/2 mi — **38,472** 



WALKER'S PARADISE (96) Very Walkable Daily errands do not require a car.



RIDERSHIP (Union Station) 29,659 AWPB

#### CONTACT

JARED MEIER 240-479-7195 jared.meier@cbre.com

JULIA WEBER 202-677-3556 julia.weber@cbre.com

# Easily Accessible to UNION STATION

















H STREET NW