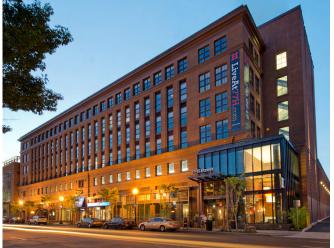

## 77 H STREET NW

Union Station / H Street / NOMA Washington, DC

**Small-Shop Retail Space Available** 

**DELIVERY:** Immediate

SPACE AVAILABLE

1,634 SF Total

### **DETAILS**

- Excellent visibility
- Walmart anchored mixed-use development
- Project includes 303 apartment units