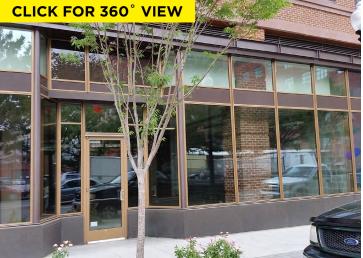

## 77 H STREET NW

Union Station / H Street / NOMA Washington, DC

**Small-Shop Retail Space Available** 

**DELIVERY:** Immediate

SPACE AVAILABLE

1,634 SF Total

### **DETAILS**

- Excellent visibility
- Walmart anchored mixed-use development
- Project includes 303 apartment units