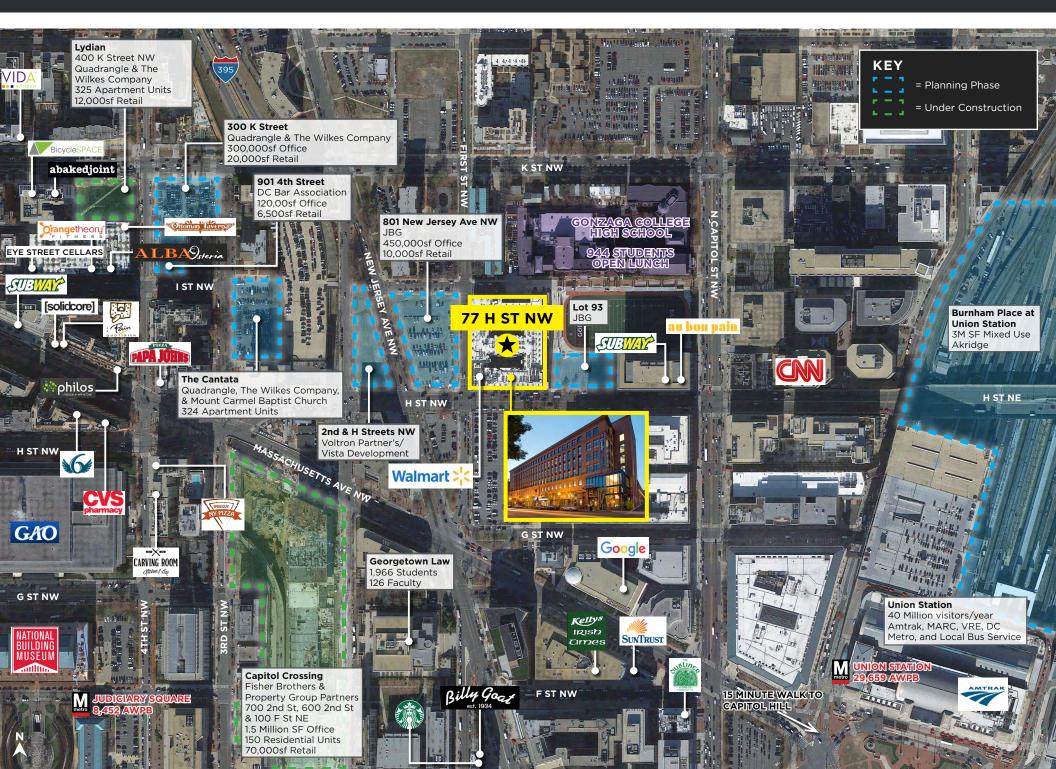

## 77 H STREET NW

Union Station / H Street / NOMA Washington, DC



**Small-Shop Retail Space Available** 







**DELIVERY:** Immediate

SPACE AVAILABLE

1,634 SF Total

### **DETAILS**

- Excellent visibility
- Walmart anchored mixed-use development
- Project includes 303 apartment units

#### **DEMOGRAPHIC SNAPSHOT**



**POPULATION** 1/4 mi - **2,630** 1/2 mi - **15,201** 



**AVERAGE HHI** 1/4 mi - \$111,378 1/2 mi - \$104,455



**EMPLOYEES** 1/4 mi — **9,777** 1/2 mi — **38,472** 



WALKER'S PARADISE (96) Very Walkable Daily errands do not require a car.



RIDERSHIP (Union Station) 29,659 AWPB

#### CONTACT

JARED MEIER 240-479-7195 jared.meier@cbre.com

JULIA WEBER 202-677-3556 julia.weber@cbre.com

# Easily Accessible to UNION STATION

















H STREET NW