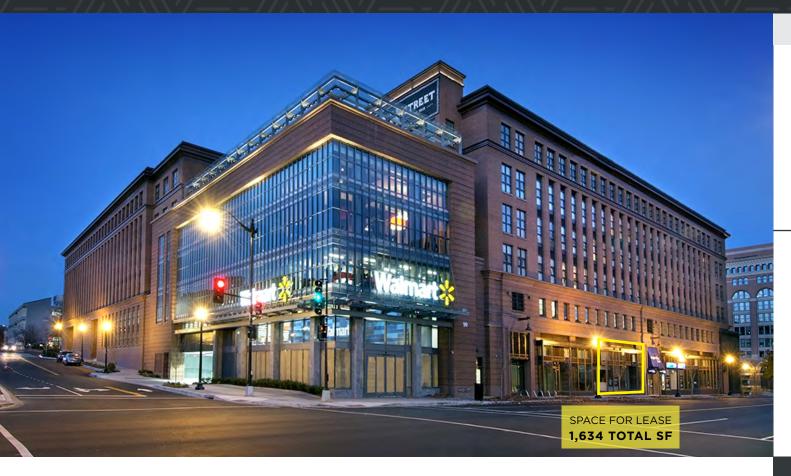

## 77 H STREET NW

Union Station / H Street / NOMA Washington, DC

**Small-Shop Retail Space Available** 

**DELIVERY:** Immediate

SPACE AVAILABLE

1,634 SF Total

### **DETAILS**

- Excellent visibility
- Walmart anchored mixed-use development
- Project includes 303 apartment units