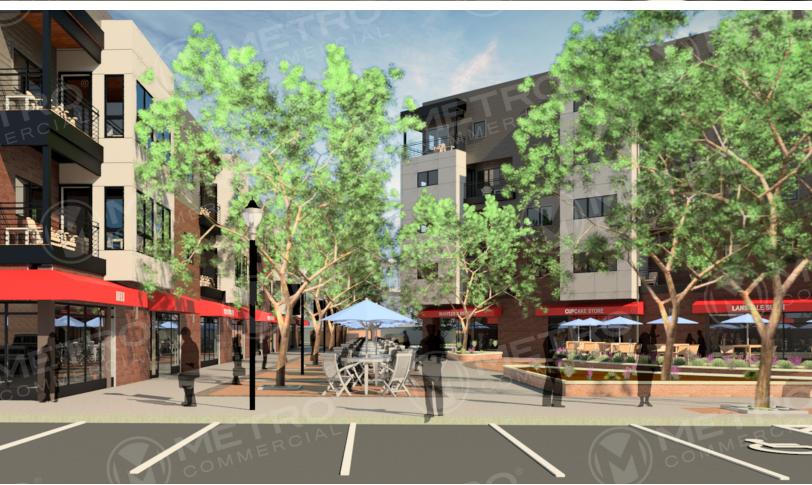

## MADISON LANSDALE STATION

MAIN STREET & MADISON AVENUE, LANSDALE, PA

±800 - 8.000 SF AVAILABLE FOR LEASE

property highlights.

- Multi-use redevelopment project of the existing Madison Parking Lot in Central Lansdale
- Project will feature 181 luxury apartments and 17,500 SF of retail
- Convenient access to Septa's Lansdale Station and parking garage with over 1,300 commuters boarding
- Unique opportunity for retail, entertainment and restaurant tenants!