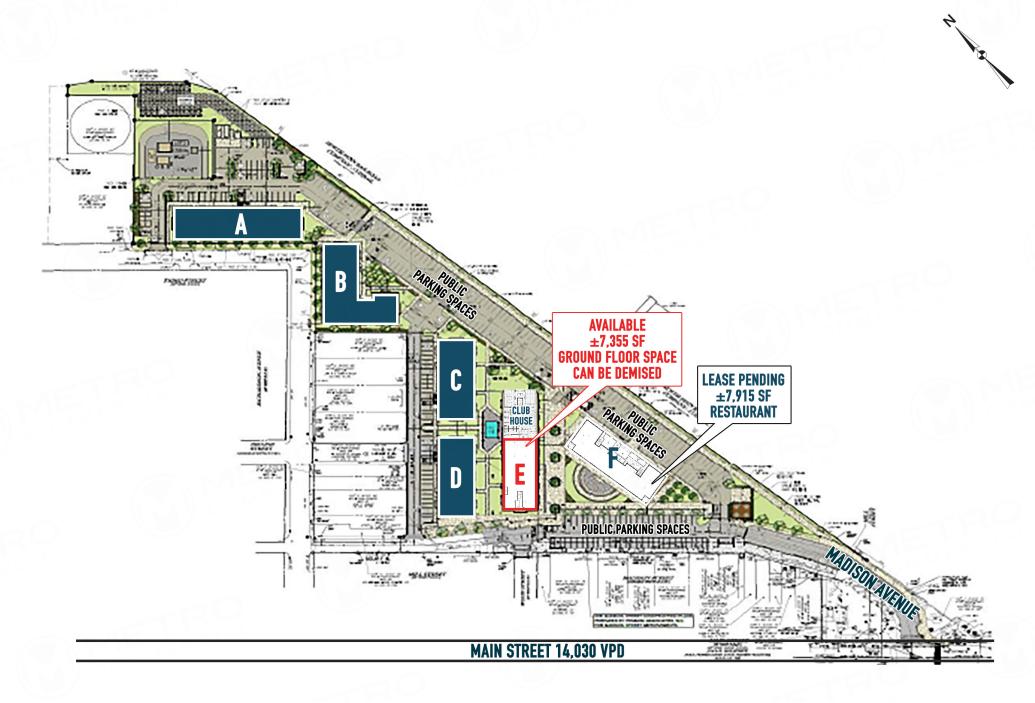

## MADISON LANSDALE STATION

MAIN STREET & MADISON AVENUE, LANSDALE, PA

±800 - 8.000 SF AVAILABLE FOR LEASE

property highlights.

- Multi-use redevelopment project of the existing Madison Parking Lot in Central Lansdale
- Project will feature 181 luxury apartments and 17,500 SF of retail
- Convenient access to Septa's Lansdale Station and parking garage with over 1,300 commuters boarding
- Unique opportunity for retail, entertainment and restaurant tenants!

MAIN STREET (ROUTE 63) TRAFFIC COUNT: 14,030 VPD \*ESRI 2016