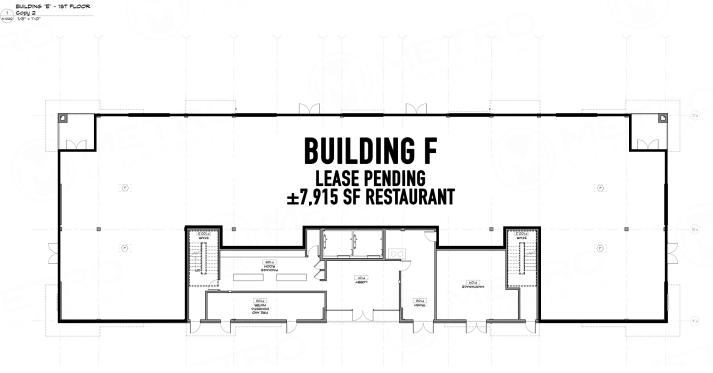

## MADISON LANSDALE STATION

MAIN STREET & MADISON AVENUE, LANSDALE, PA

±800 - 8.000 SF AVAILABLE FOR LEASE

property highlights.

- Multi-use redevelopment project of the existing Madison Parking Lot in Central Lansdale
- Project will feature 181 luxury apartments and 17,500 SF of retail
- Convenient access to Septa's Lansdale Station and parking garage with over 1,300 commuters boarding
- Unique opportunity for retail, entertainment and restaurant tenants!