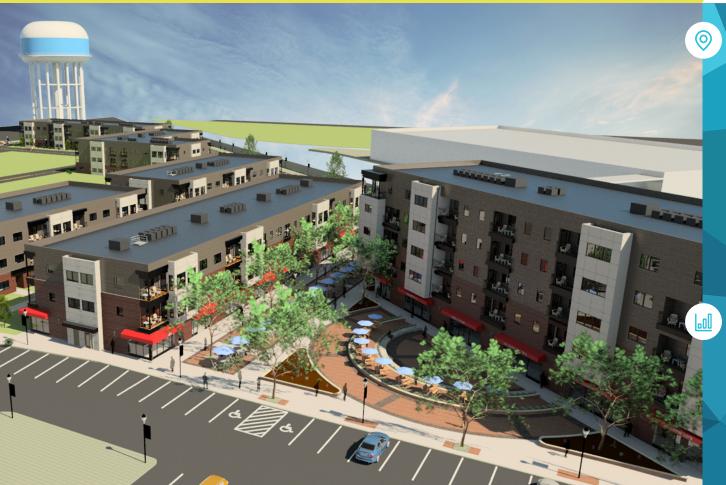

## MADISON LANSDALE STATION

MAIN STREET & MADISON AVENUE, LANSDALE, PA

±800 - 8.000 SF AVAILABLE FOR LEASE

property highlights.

- Multi-use redevelopment project of the existing Madison Parking Lot in Central Lansdale
- Project will feature 181 luxury apartments and 17,500 SF of retail
- Convenient access to Septa's Lansdale Station and parking garage with over 1,300 commuters boarding
- Unique opportunity for retail, entertainment and restaurant tenants!