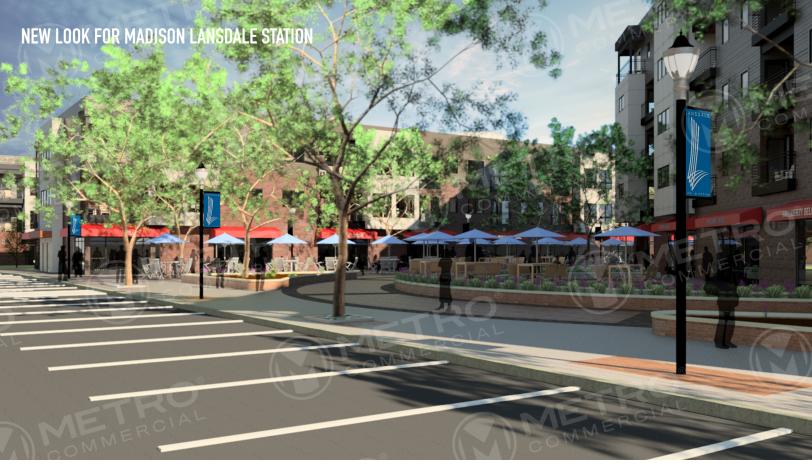

## MADISON LANSDALE STATION

MAIN STREET & MADISON AVENUE, LANSDALE, PA

±800 - 8.000 SF AVAILABLE FOR LEASE

property highlights.

- Multi-use redevelopment project of the existing Madison Parking Lot in Central Lansdale
- Project will feature 181 luxury apartments and 17,500 SF of retail
- Convenient access to Septa's Lansdale Station and parking garage with over 1,300 commuters boarding
- Unique opportunity for retail, entertainment and restaurant tenants!