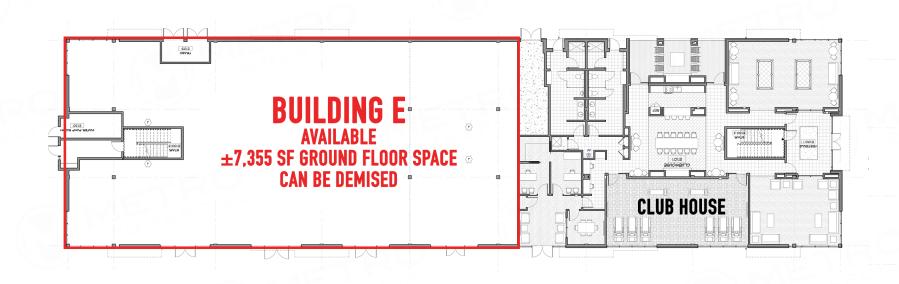

## MADISON LANSDALE STATION

MAIN STREET & MADISON AVENUE, LANSDALE, PA

±800 - 8.000 SF AVAILABLE FOR LEASE

property highlights.

- Multi-use redevelopment project of the existing Madison Parking Lot in Central Lansdale
- Project will feature 181 luxury apartments and 17,500 SF of retail
- Convenient access to Septa's Lansdale Station and parking garage with over 1,300 commuters boarding
- Unique opportunity for retail, entertainment and restaurant tenants!