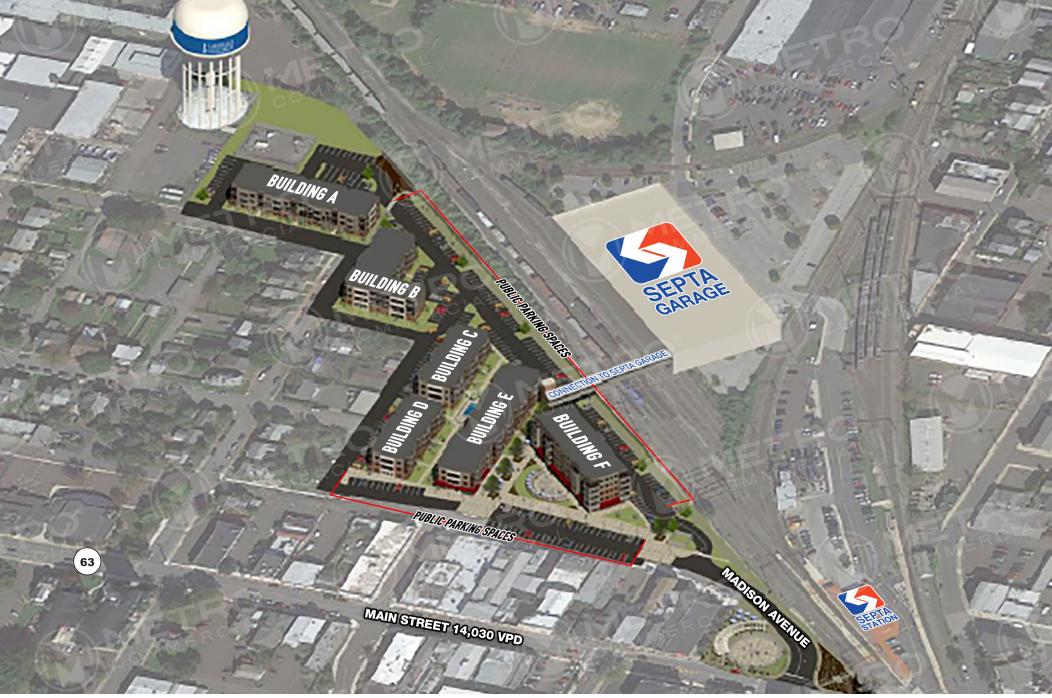

## MADISON LANSDALE STATION

MAIN STREET & MADISON AVENUE, LANSDALE, PA

±800 - 8.000 SF AVAILABLE FOR LEASE

property highlights.

- Multi-use redevelopment project of the existing Madison Parking Lot in Central Lansdale
- Project will feature 181 luxury apartments and 17,500 SF of retail
- Convenient access to Septa's Lansdale Station and parking garage with over 1,300 commuters boarding
- Unique opportunity for retail, entertainment and restaurant tenants!

MAIN STREET (ROUTE 63) TRAFFIC COUNT: 14,030 VPD \*ESRI 2016