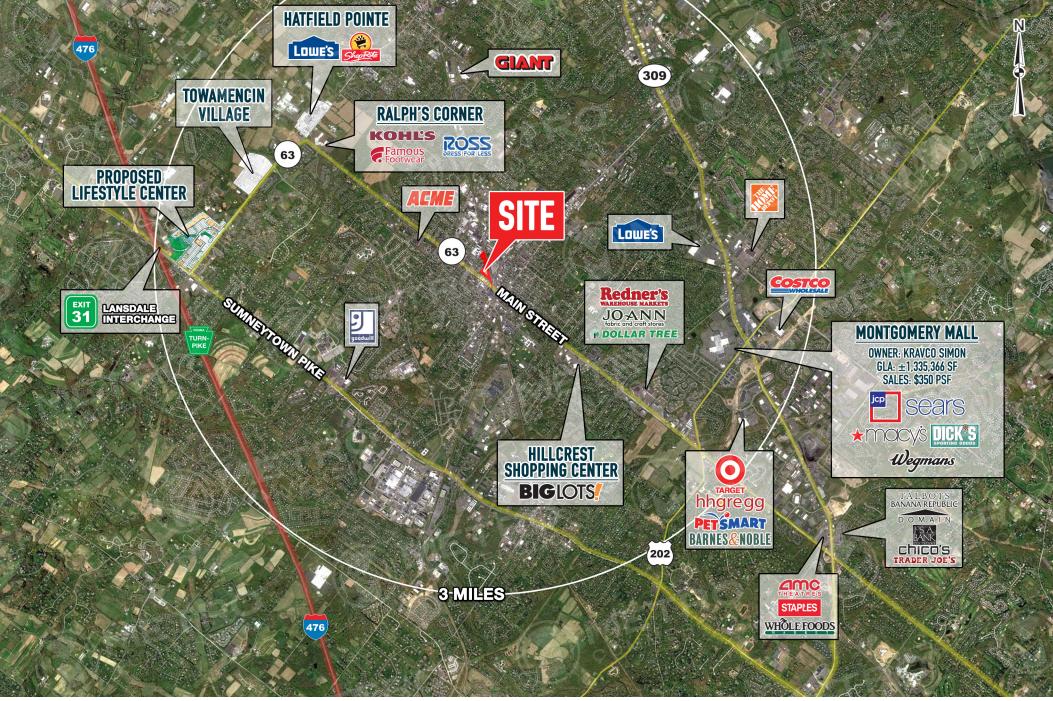

## MADISON LANSDALE STATION

MAIN STREET & MADISON AVENUE, LANSDALE, PA

±800 - 8.000 SF AVAILABLE FOR LEASE

property highlights.

- Multi-use redevelopment project of the existing Madison Parking Lot in Central Lansdale
- Project will feature 181 luxury apartments and 17,500 SF of retail
- Convenient access to Septa's Lansdale Station and parking garage with over 1,300 commuters boarding
- Unique opportunity for retail, entertainment and restaurant tenants!