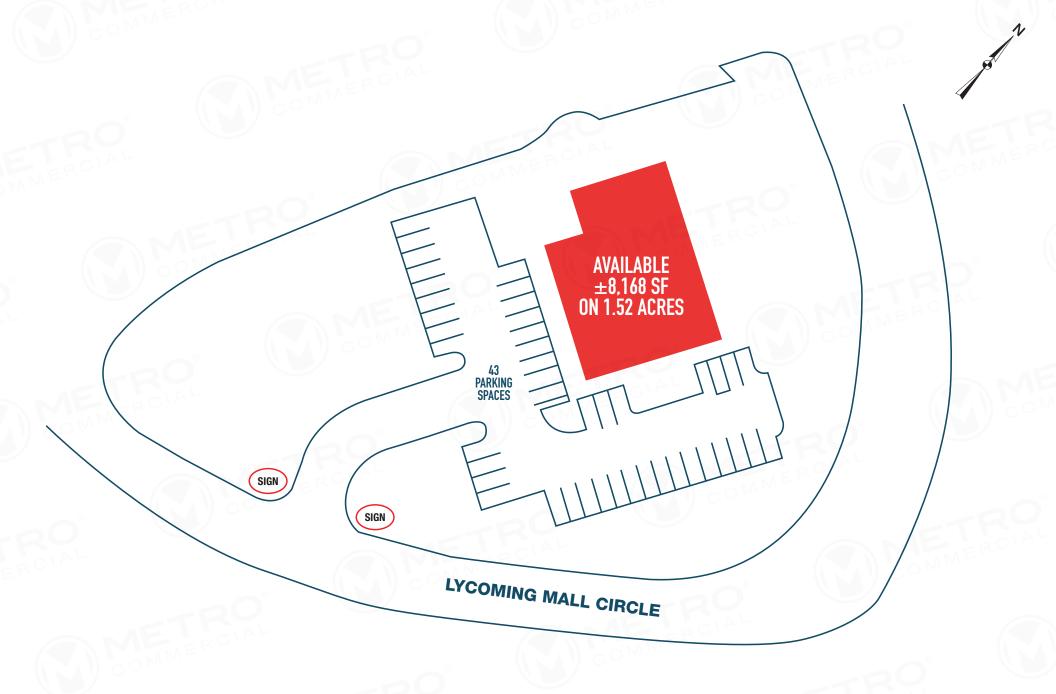

# 1431 LYCOMING MALL CIRCLE

PENNSDALE (MUNCY TOWNSHIP), PA

 $\pm 8.168$  SF BUILDING ON  $\pm 1.52$  ACRES AVAILABLE FOR SALE OR LEASE

Due to the nature of the existing business, all site visits must be arranged through the listing broker. Please do not enter the property unaccompanied and without prior authorization.

## property highlights.

- 43 parking spaces
- Adjacent to the Lycoming Mall
- Excellent visibility from Lycoming Mall Circle
- Located in the heart of the Muncy Township Trade Area
- Area Retailers include: Target, Sam's Club, Petco, Michaels, Ulta, AC Moore, and Big Lots