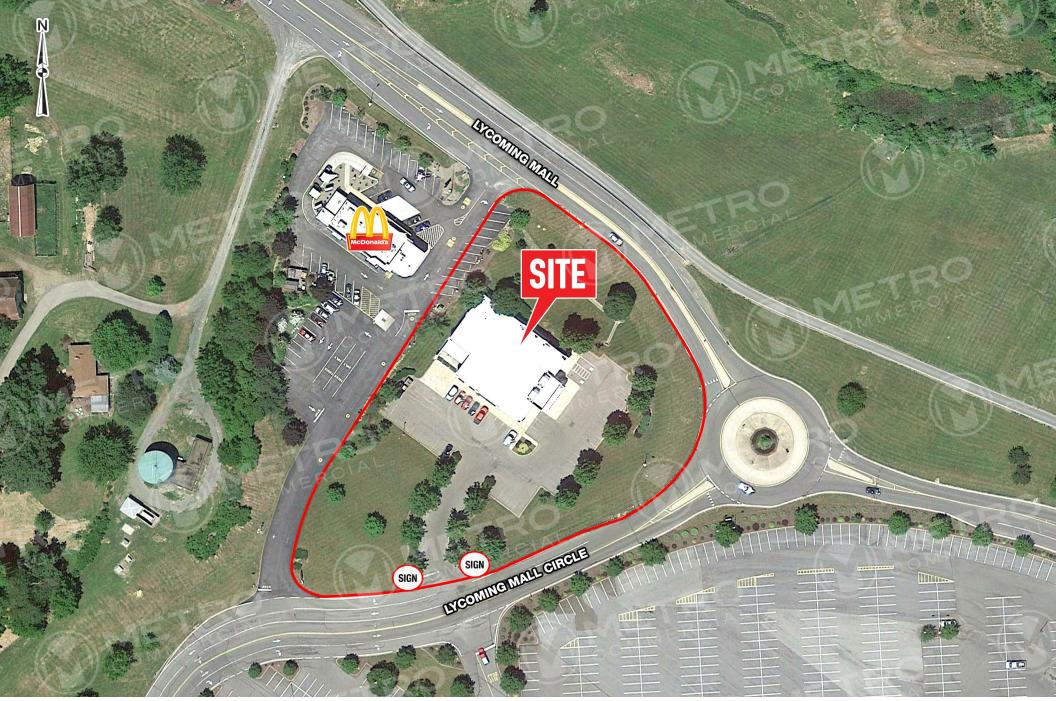

## property highlights.

- 43 parking spaces
- Adjacent to the Lycoming Mall
- Excellent visibility from Lycoming Mall Circle
- Located in the heart of the Muncy Township Trade Area
- Area Retailers include: Target, Sam's Club, Petco, Michaels, Ulta, AC Moore, and Big Lots