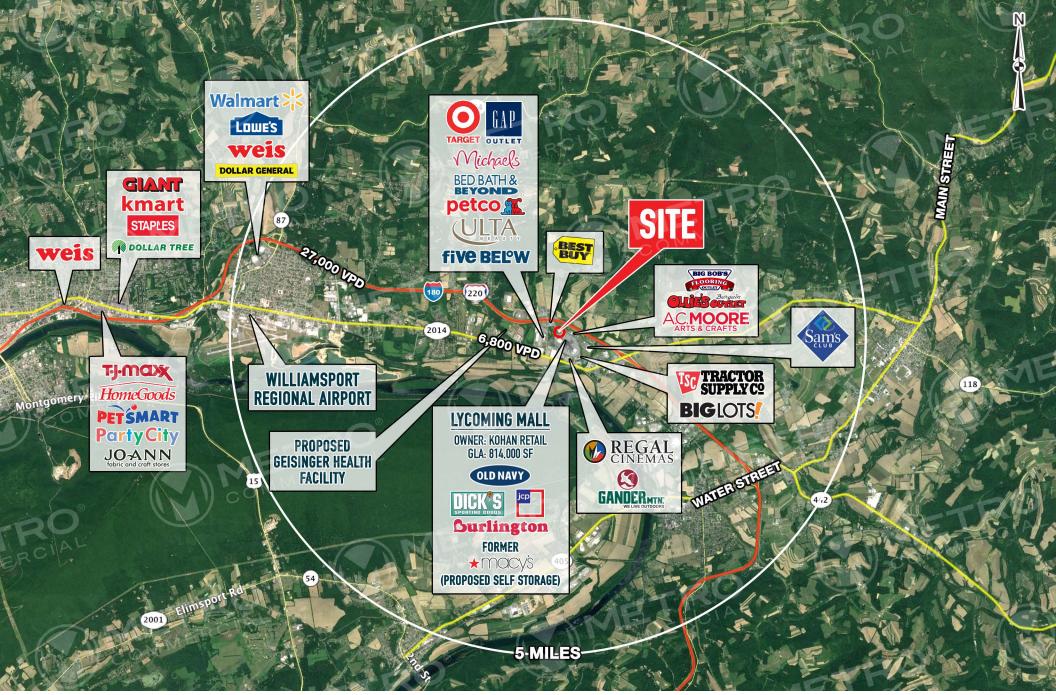

## property highlights.

- 43 parking spaces
- Adjacent to the Lycoming Mall
- Excellent visibility from Lycoming Mall Circle
- Located in the heart of the Muncy Township Trade Area
- Area Retailers include: Target, Sam's Club, Petco, Michaels, Ulta, AC Moore, and Big Lots

INTERSTATE 180 TRAFFIC COUNT: 27,000 VPD \*ESRI 2018