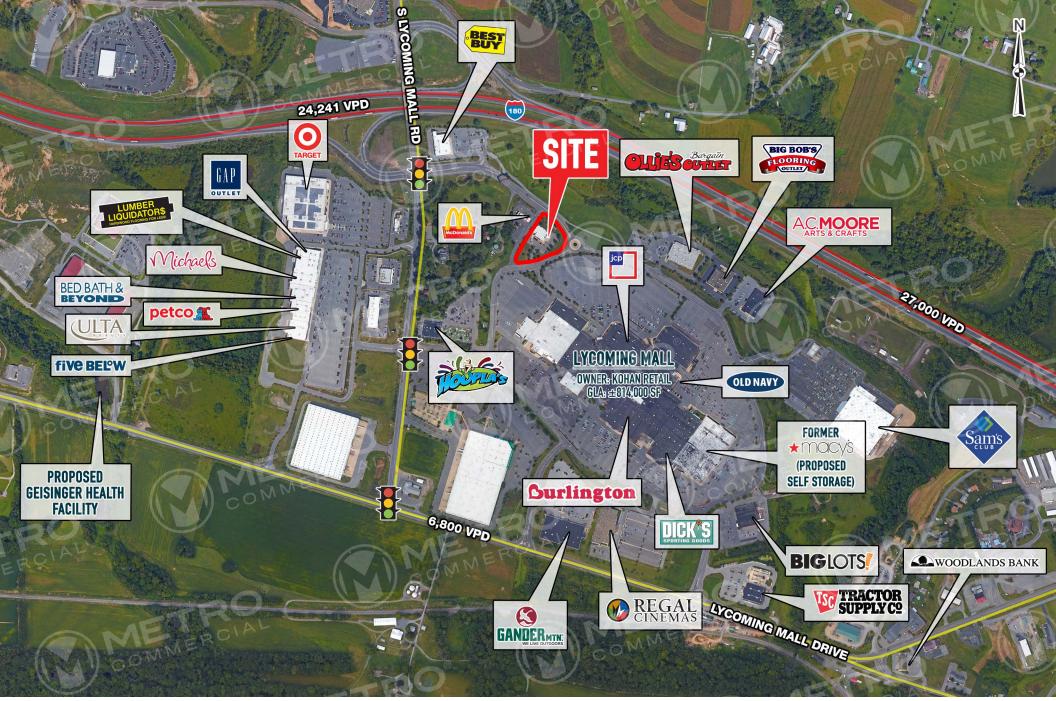

## property highlights.

- 43 parking spaces
- Adjacent to the Lycoming Mall
- Excellent visibility from Lycoming Mall Circle
- Located in the heart of the Muncy Township Trade Area
- Area Retailers include: Target, Sam's Club, Petco, Michaels, Ulta, AC Moore, and Big Lots