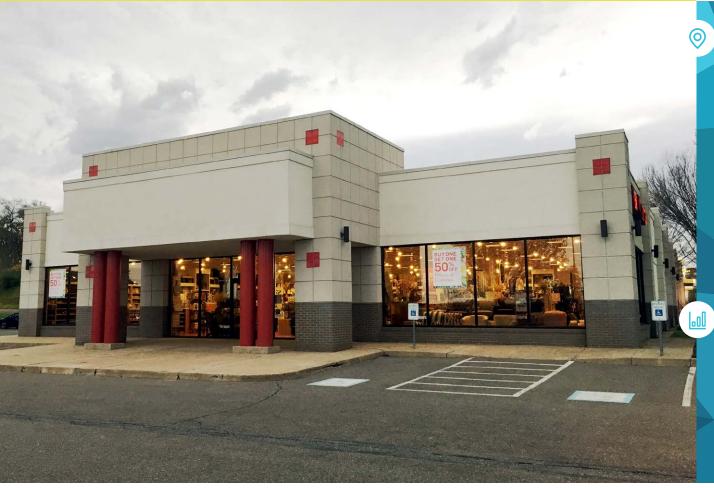

# 1431 LYCOMING MALL CIRCLE

PENNSDALE (MUNCY TOWNSHIP), PA

 $\pm 8.168$  SF BUILDING ON  $\pm 1.52$  ACRES AVAILABLE FOR SALE OR LEASE

Due to the nature of the existing business, all site visits must be arranged through the listing broker. Please do not enter the property unaccompanied and without prior authorization.

## property highlights.

- 43 parking spaces
- Adjacent to the Lycoming Mall
- Excellent visibility from Lycoming Mall Circle
- Located in the heart of the Muncy Township Trade Area
- Area Retailers include: Target, Sam's Club, Petco, Michaels, Ulta, AC Moore, and Big Lots