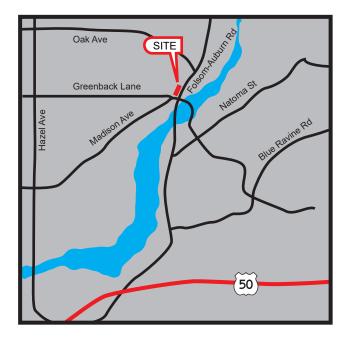

### **FEATURES**:

- Located at the major intersection of Greenback Lane & Folsom-Auburn Rd, a major commute corridor.
- Strong daytime population and excellent household income demographics.
- Community shopping center with long term tenants.
- Monument signage available.
- Walking distance from historic Folsom and Lake Natoma.
- · Professionally managed.

#### **PROPERTY DETAILS:**

Established shopping center anchored by McDonald's, and Spee-Dee Oil Change. Co-tenants Pete's Pizza, Hoshalls Salon & Spa, Fleet Feet and Coffee Republic.

Near high density single-family developments.