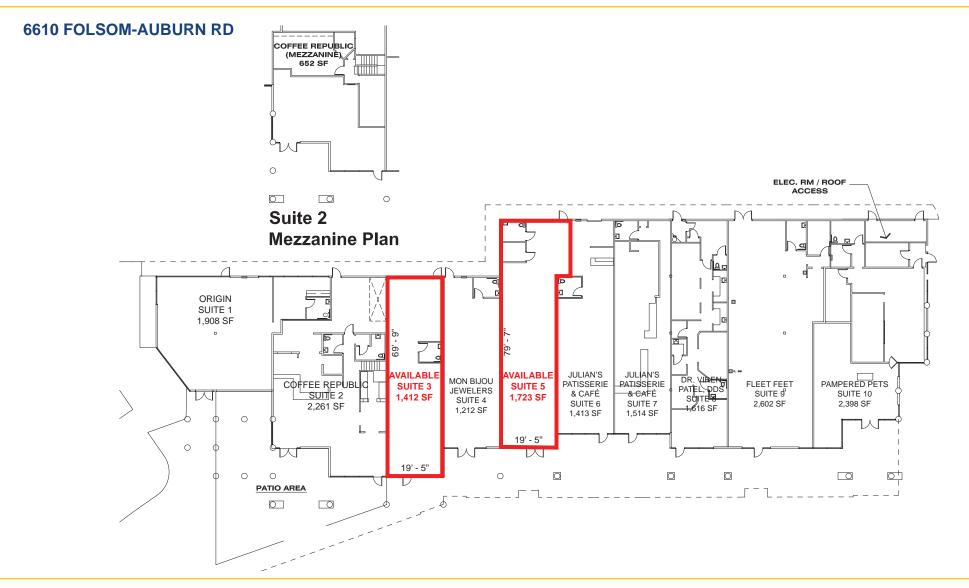

#### LEASE RATES:

6610 Suite 3: 1,412 SF - \$2,951.00, NNN (\$2.09 PSF) 6610 Suite 5: 1,723 SF - \$3,256.00, NNN (\$1.89 PSF)

NNN costs are approximately \$0.57 PSF

| DEMOGRAPHICS                            | 1 Mile   | 3 Mile   | 5 Mile    |
|-----------------------------------------|----------|----------|-----------|
| 2019 Est Population:                    | 8,161    | 76,087   | 158,587   |
| 2019 Avg. HH Income:                    | \$94,298 | \$98,006 | \$107,975 |
| Daily Traffic Count: Folsom-Auburn Rd & |          |          |           |
| Greenback Lane 35,997                   |          |          |           |