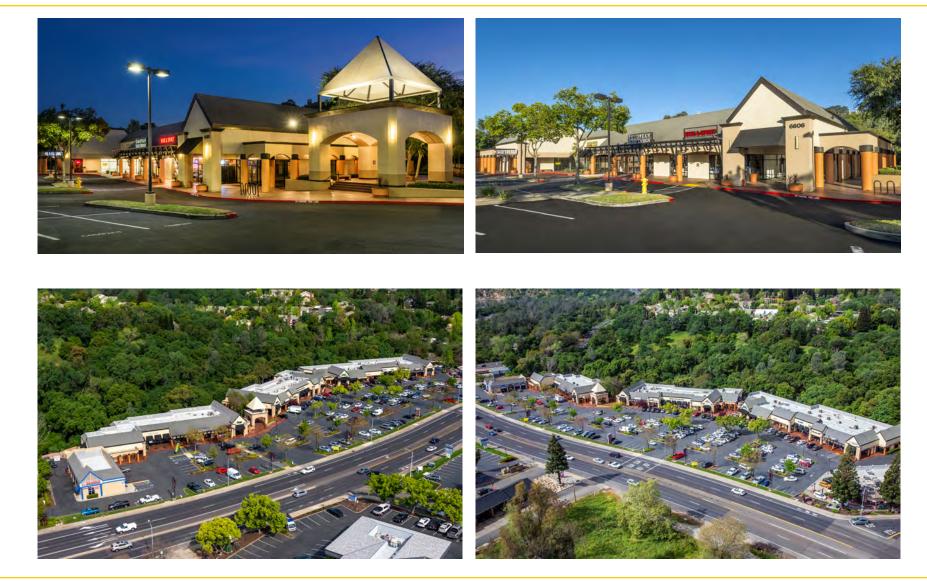

#### **PROPERTY DETAILS:**

Established shopping center anchored by McDonald's, and Spee-Dee Oil Change. Co-tenants Pete's Pizza, Hoshalls Salon & Spa, Fleet Feet and Coffee Republic.

Near high density single-family developments.