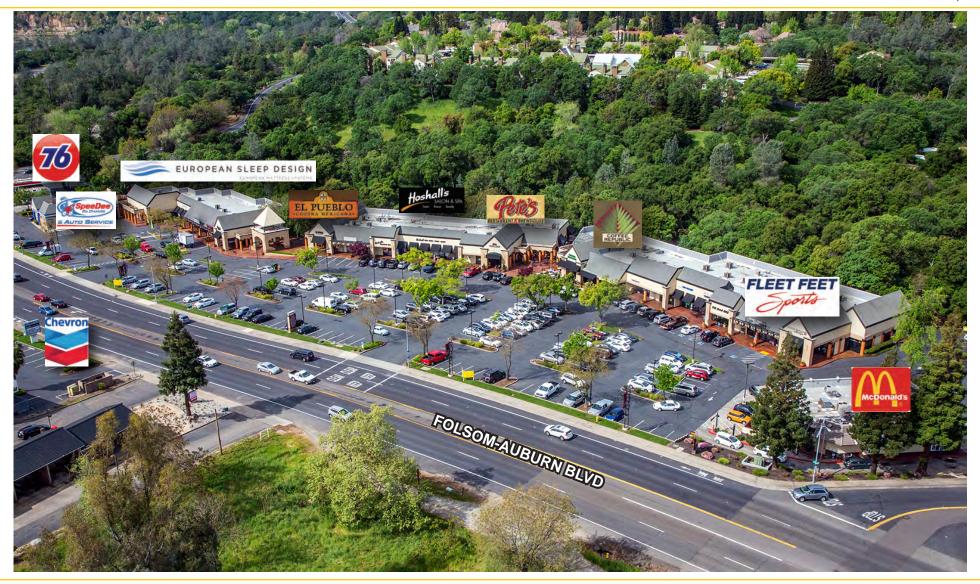

# FOLSOM PAVILIONS 6606 - 6610 FOLSOM-AUBURN RD FOLSOM, CA 1,412 SF - 1,723 SF RETAIL SUITES

SIKE CLOSET

#### **PROPERTY DETAILS:**

Established shopping center anchored by McDonald's, and Spee-Dee Oil Change. Co-tenants Pete's Pizza, Hoshalls Salon & Spa, Fleet Feet and Coffee Republic.

Near high density single-family developments.