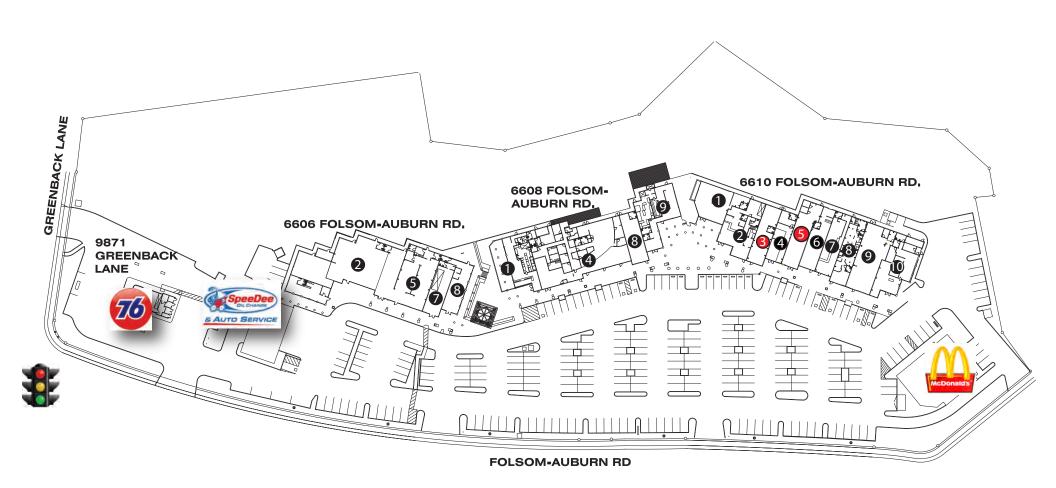

| \$107,975 |
| Daily Traffic Count: Folsom-Auburn Rd & |          |          |           |
| Greenback Lane 35,997                   |          |          |           |

#### ETHAN CONRAD PROPERTIES, INC.

1300 NATIONAL DRIVE, SUITE 100 | SACRAMENTO CA, 95834 | 916.779.1000

www.ethanconradprop.com

The information contained herein has been obtained from sources we believe to be reliable. However, we cannot guarantee, warrant or represent its accuracy and all information is subject to error, change or withdrawal. An interested party and their advisors should conduct an independent investigation of the property to determine to your satisfaction the suitability of the property for your needs.

### **FOR LEASE**

### FOLSOM PAVILIONS 6606 - 6610 FOLSOM-AUBURN RD FOLSOM, CA

**SITE PLAN** 



### ETHAN CONRAD PROPERTIES, INC.

1300 NATIONAL DRIVE, SUITE 100 | SACRAMENTO CA, 95834 | 916.779.1000

www.ethanconradprop.com

The information contained herein has been obtained from sources we believe to be reliable. However, we cannot guarantee, warrant or represent its accuracy and all information is subject to error, change or withdrawal. An interested party and their advisors should conduct an independent investigation of the property to determine to your satisfaction the suitability of the property for your needs.

FOR LEASE

### FOLSOM PAVILIONS 6606 - 6610 FOLSOM-AUBURN RD FOLSOM, CA



#### ETHAN CONRAD PROPERTIES, INC.

1300 NATIONAL DRIVE, SUITE 100 | SACRAMENTO CA, 95834 | 916.779.1000

www.ethanconradprop.com

The information contained herein has been obtained from source