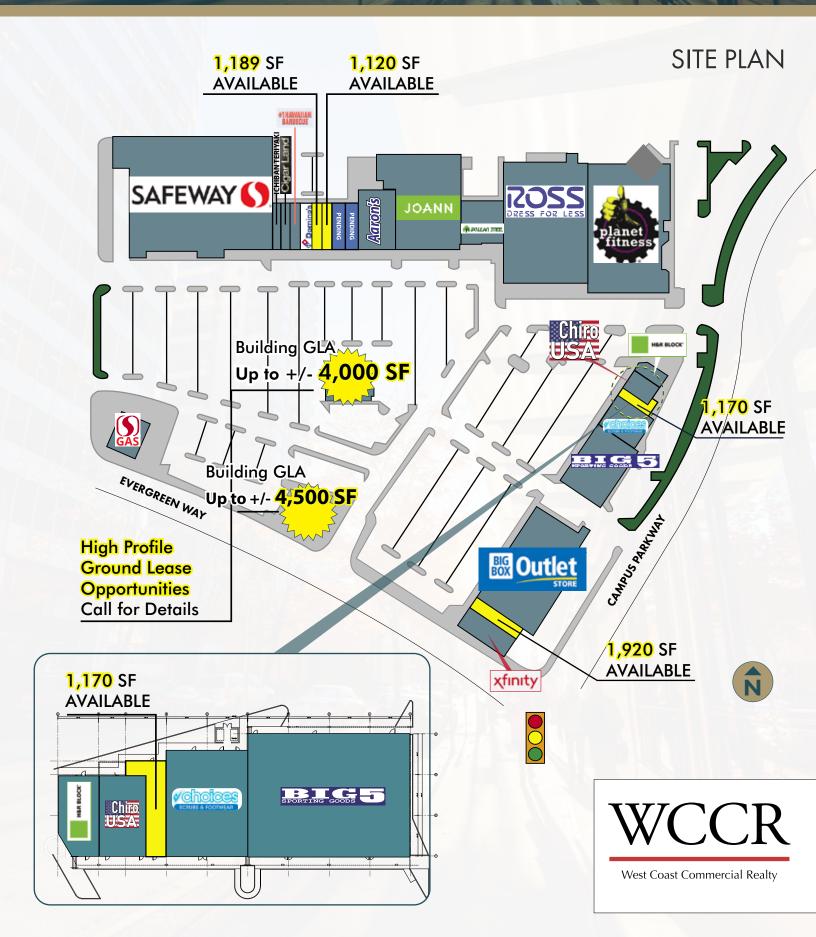

### RETAIL FOR LEASE

7601 Evergreen Way, Everett WA 98203

### **HIGHLIGHTS**

Prime visibility along the highly traveled Evergreen
Way arterial in Everett, located in a Safeway
anchored shopping center benefiting from a diverse
tenant line-up of strong national retailers including
JoAnn Fabrics, Ross Dress For Less, Big 5 Sporting
Goods and Planet Fitness. The center enjoys ample
parking and easy access on and off Boeing Freeway
(SR 526) which serves as the main route to the Boeing
Factory and the City of Mukilteo. High profile Ground
Lease opportunities available.