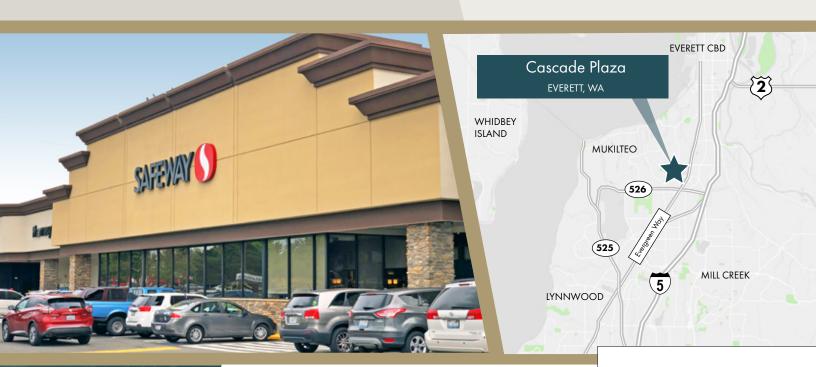

### RETAIL FOR LEASE

7601 Evergreen Way, Everett WA 98203

### THE OPPORTUNITY

### **HIGHLIGHTS**

Prime visibility along the highly traveled Evergreen
Way arterial in Everett, located in a Safeway
anchored shopping center benefiting from a diverse
tenant line-up of strong national retailers including
JoAnn Fabrics, Ross Dress For Less, Big 5 Sporting
Goods and Planet Fitness. The center enjoys ample
parking and easy access on and off Boeing Freeway
(SR 526) which serves as the main route to the Boeing
Factory and the City of Mukilteo. High profile Ground
Lease opportunities available.

\$76,000+ Average Household Income

Highly Visible Location with over 26,000+ vehicles per day

Surrounded by National Retailers

Located in a rapidly growing area with 93,000+ people located within a 3-Mile Radius