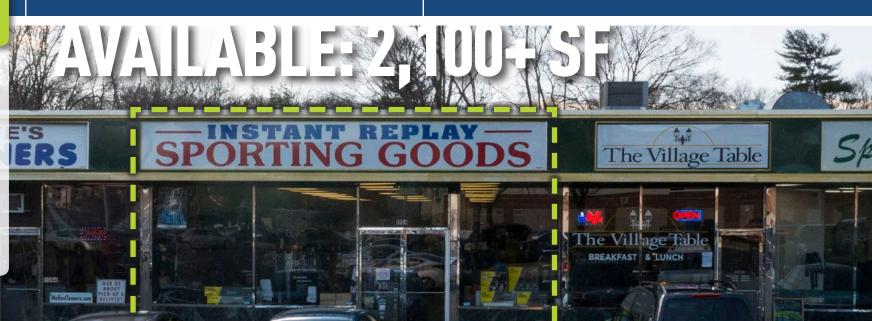

# NEW RESTAURANT OR RETAIL OPPORTUNITY

LOCATED IN THE HEART OF SPRINGDALE, THIS BUSY CENTER BENEFITS FROM THE 700,000 CUSTOMER VISITS PER YEAR AT THE STAMFORD TWIN RINKS ACROSS THE STREET--AND IS JUST MINUTES FROM DOWNTOWN, I-95, HIGH RIDGE RD., LONG RIDGE RD. & THE MERRITT PARKWAY.