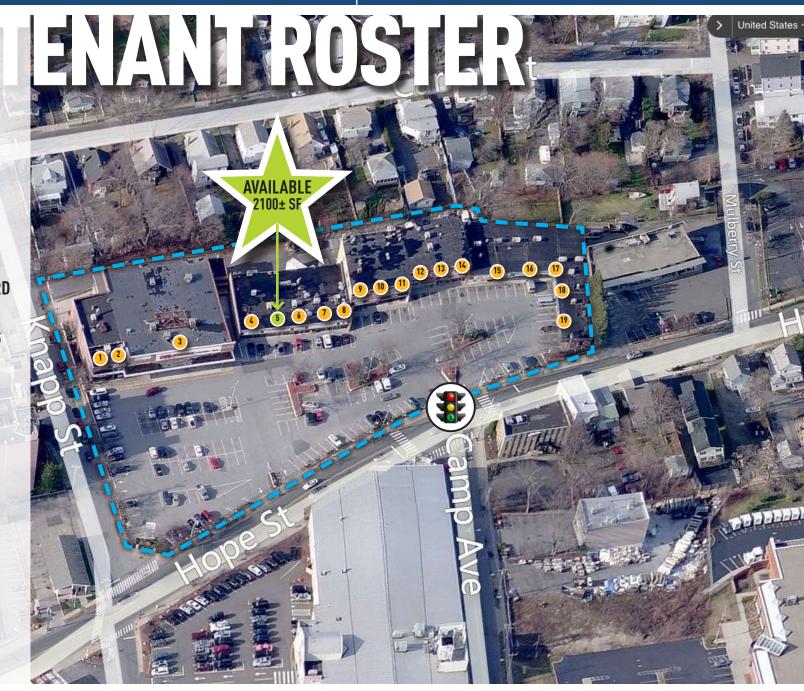

# SPRINGDALE SHOPPING CENTER 1054 HOPE STREET | STAMFORD, CT

DUNKIN' DONUTS
 SPRINGDALE WINE & LIQUOR
 CVS PHARMACY
 WOLFE'S CLEANERS
 AWATLADUE

THE VILLAGE TABLE
SPRINGDALE LAUNDROMAT
GOLD EXCHANGE OF STAMFORD
SPRINGDALE STATIONARY
STAMFORD SHOWER & GLASS
COCO NAIL SPA
STUDIO 1074 HAIR DESIGN

- <sup>(3)</sup> KIKU SUSHI & ASIAN Restaurant
- **<sup>19</sup> TAEKWANDO**
- VINNY'S BACKYARD RESTAURANT & BAR
- **IGNS-OF-SUCCESS**
- " CRITIC'S CHOICE VIDEO
- GENTLEMAN'S QUARTERS BARBER SALON
   MISTO RESTAURANT