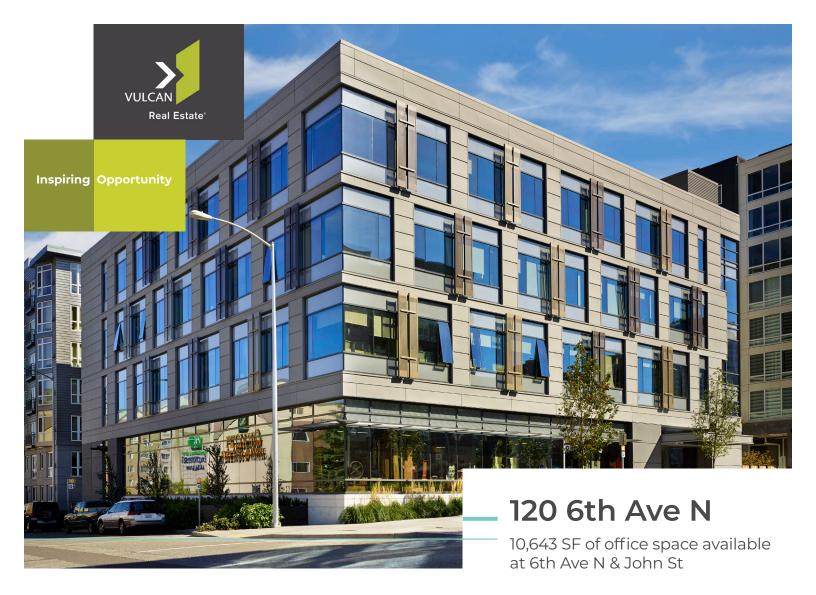

## FULL FLOOR OF OFFICE SPACE AVAILABLE ON THE TOP FLOOR!

4-story, Class A office building located off SR-99 with easy access to I-5, Seattle Center, and downtown Seattle

Walking distance to Denny Park, Whole Foods, and Seattle Center

Beautiful views of Queen Anne, South Lake Union, and the Space Needle

Secure bicycle room, commuter showers, and lockers

Dedicated underground parking

LEED-CS Platinum and Salmon Safe certified building

Open plan with high ceilings and polished concrete floors