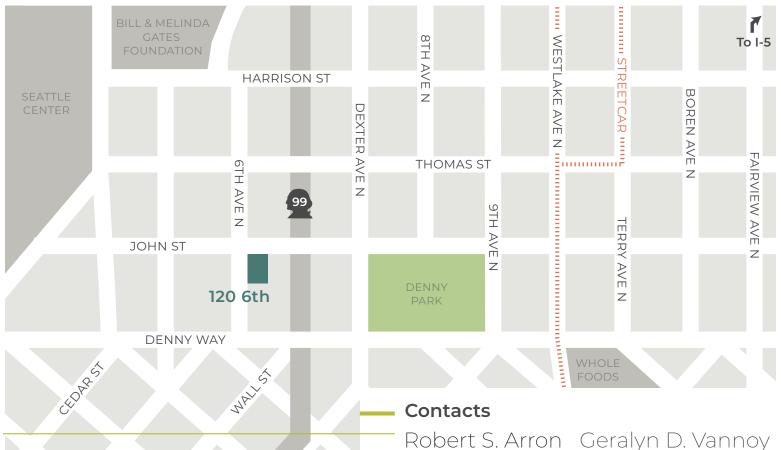

## FULL FLOOR OF OFFICE SPACE AVAILABLE ON THE TOP FLOOR!

4-story, Class A office building located off SR-99 with easy access to I-5, Seattle Center, and downtown Seattle

Walking distance to Denny Park, Whole Foods, and Seattle Center