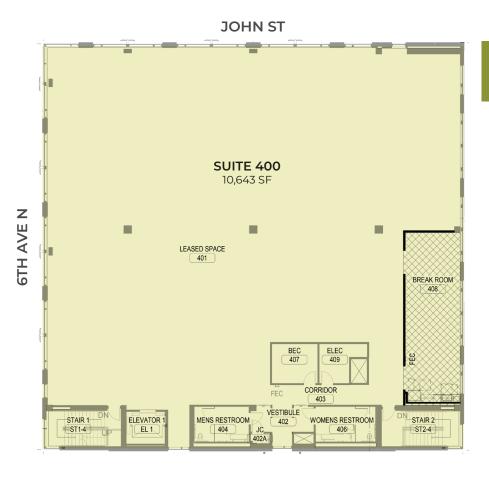

## Highlights

## FULL FLOOR OF OFFICE SPACE AVAILABLE ON THE TOP FLOOR!

4-story, Class A office building located off SR-99 with easy access to I-5, Seattle Center, and downtown Seattle

Walking distance to Denny Park, Whole Foods, and Seattle Center

Beautiful views of Queen Anne, South Lake Union, and the Space Needle

Secure bicycle room, commuter showers, and lockers

Dedicated underground parking

LEED-CS Platinum and Salmon Safe certified building

Open plan with high ceilings and polished concrete floors







CLICK HERE FOR A VIRTUAL TOUR!

GERALYNV@VULCAN.COM

206.342.2000





ROBA@VULCAN.COM

206.342.2000