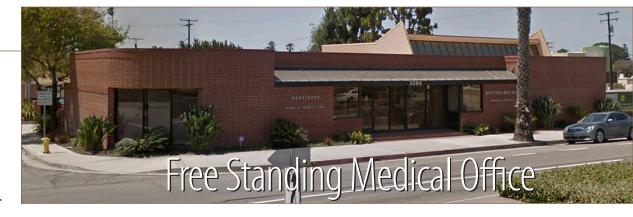

### 3088 Telegraph Road Ventura • California

#### \$1,450,000 | \$ 1.95 NNN LEASE Units A + B Available

- Low Interest Rate/10% Down/SBA Financing Available to Qualified Buyer
- Elegantly Appointed 1980s Free-Standing Brick Building situated on Corner Parcel; 4,098 sf Building/3 Units: A > 2,272 sf, B > 592 sf, C > 1,234 sf
- Abundant On-Site + Off-Site Parking
- Unique Sawtooth Roofline, Northern Light