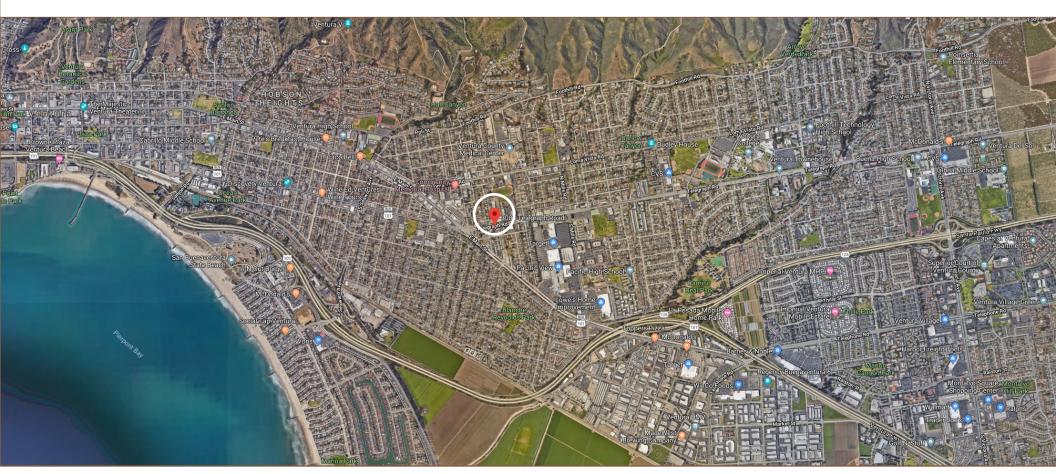

- High Identity Signage Available on Telegraph Arterial Road to Loma Vista Hospital Corridor, Commercial, Retail + Regional Pacific View Mall
- CMH's New Build 320k sf/242 Beds and Newly Completed VCMC with 120 Beds
- PLUS \$10 psf Tenant Improvement Allowance

Join in the over 1/2 Billion Investment of the Ventura's Primary Commercial, Retail, Hospital Corridor