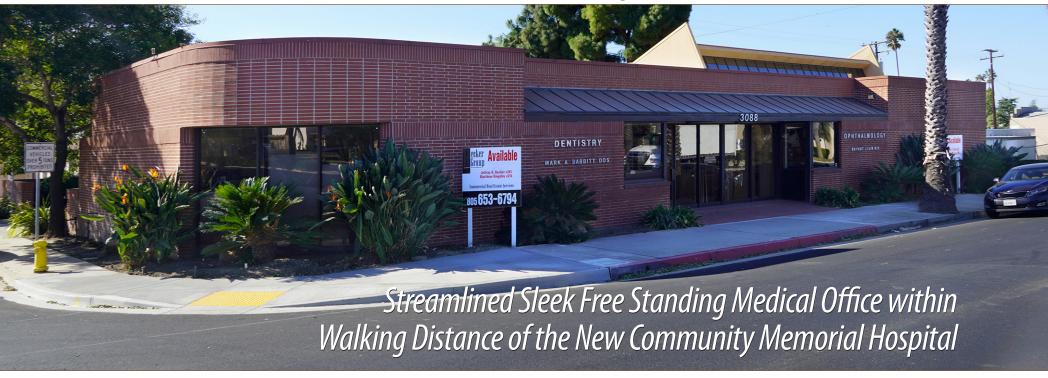

### 3088 Telegraph Road Ventura • California

#### \$1,450,000 | \$ 1.95 NNN LEASE Units A + B Available

- Low Interest Rate/10% Down/SBA Financing Available to Qualified Buyer
- Elegantly Appointed 1980s Free-Standing Brick Building situated on Corner Parcel; 4,098 sf Building/3 Units: A > 2,272 sf, B > 592 sf, C > 1,234 sf
- Abundant On-Site + Off-Site Parking
- Unique Sawtooth Roofline, Northern Light

- High Identity Signage Available on Telegraph Arterial Road to Loma Vista Hospital Corridor, Commercial, Retail + Regional Pacific View Mall
- CMH's New Build 320k sf/242 Beds and Newly Completed VCMC with 120 Beds
- PLUS \$10 psf Tenant Improvement Allowance

Join in the over 1/2 Billion Investment of the Ventura's Primary Commercial, Retail, Hospital Corridor