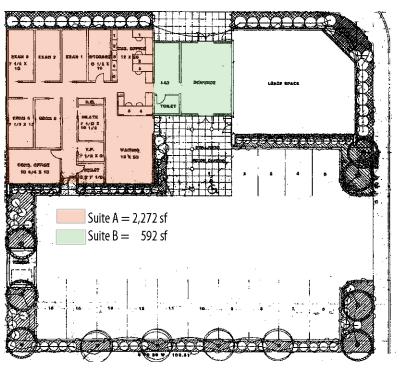

#### \$1,450,000 | \$ 1.95 NNN LEASE Units A + B Available

- Low Interest Rate/10% Down/SBA Financing Available to Qualified Buyer
- Elegantly Appointed 1980s Free-Standing Brick Building situated on Corner Parcel; 4,098 sf Building/3 Units: A > 2,272 sf, B > 592 sf, C > 1,234 sf
- Abundant On-Site + Off-Site Parking
- Unique Sawtooth Roofline, Northern Light

### 3088 Telegraph Road site plan