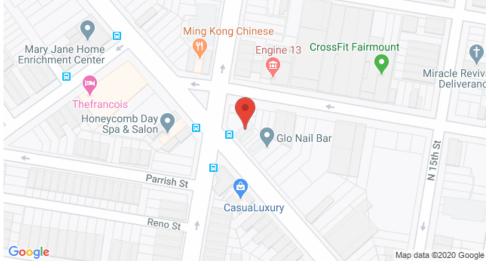

## The Cornerstone

1555 Ridge Avenue Philadelphia, PA 19130

- Newly constructed, mixed use building located at the corner of Ridge Avenue and N. 16th Street in Francisville.
- Conveniently located approximately .04 miles from the Septa Broad Street Line Fairmount Station, 2 miles from Interstate 676 and 4 miles from Interstate 95
- Serviced by Septa commuter bus routes 61, 2, and 33

### **NEIGHBORS INCLUDE**

The Met Philly, The Divine Lorraine, Vineyards Cafe, Bar Hygge, Tela's Market. Additional Features: Serviced by Septa commuter bus routes 61, 2, and 33

**CONTACT US** 

215-627-7300