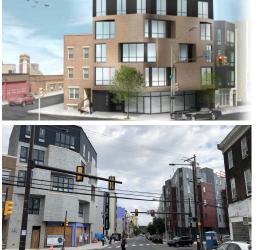

## The Cornerstone

1555 Ridge Avenue Philadelphia, PA 19130

- Newly constructed, mixed use building located at the corner of Ridge Avenue and N. 16th Street in Francisville.
- Conveniently located approximately .04 miles from the Septa Broad Street Line Fairmount Station, 2 miles from Interstate 676 and 4 miles from Interstate 95
- Serviced by Septa commuter bus routes 61, 2, and 33

### **NEIGHBORS INCLUDE**

The Met Philly, The Divine Lorraine, Vineyards Cafe, Bar Hygge, Tela's Market. Additional Features: Serviced by Septa commuter bus routes 61, 2, and 33

**CONTACT US** 

215-627-7300