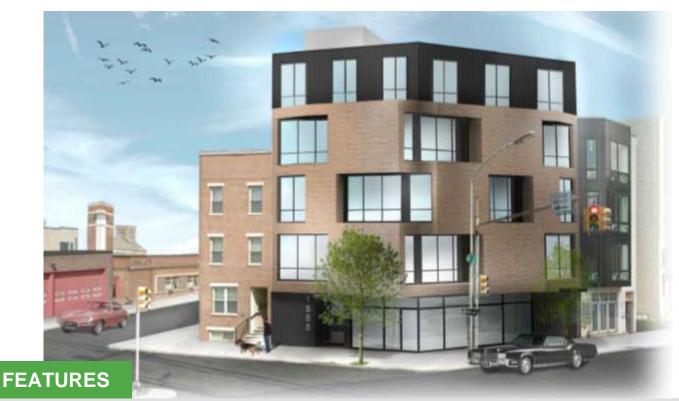

## The Cornerstone

1555 Ridge Avenue Philadelphia, PA 19130

- Newly constructed, mixed use building located at the corner of Ridge Avenue and N. 16th Street in Francisville.
- Conveniently located approximately .04 miles from the Septa Broad Street Line Fairmount Station, 2 miles from Interstate 676 and 4 miles from Interstate 95
- Serviced by Septa commuter bus routes 61, 2, and 33

#### LEASE The Cornerstone 1555 Ridge Avenue Philadelphia, PA 19130