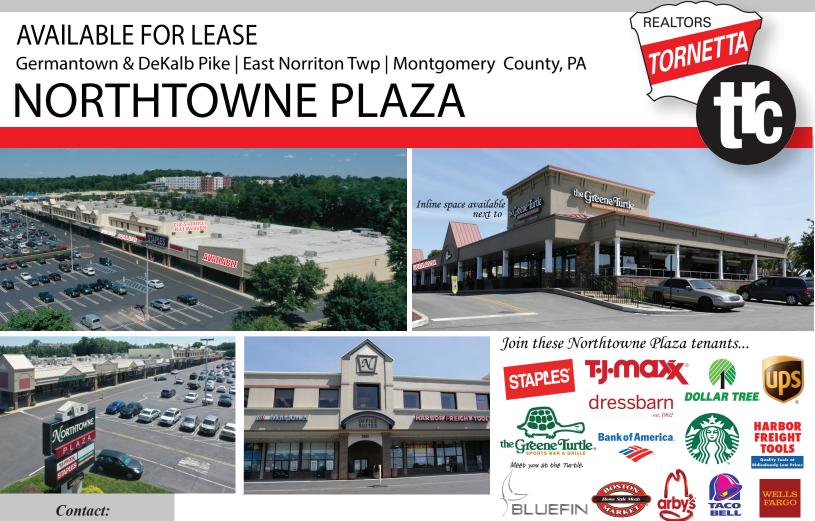

## **1,400 - 4,469 +/- SF of Inline Retail Space** 19,000 +/- SF of Large End Cap Space 11,000 +/- SF of 2nd Floor Office Space

Northtowne Plaza is located within minutes of the Plymouth Meeting Interchange of the Pennsylvania Turnpike and the Blue Route (I-476), with connections to the Schuylkill Expressway (I-76). At a primary commercial thoroughfare with two major artery frontages and signalized access, the Northtowne Plaza Shopping Center is one of the busiest centers in the Norristown / East Norriton area and is a destination with a variety of goods and services.

## AVAILABLE FOR LEASE Germantown & DeKalb Pike | East Norriton Twp | Montgomery County, PA NORTHTOWNE PLAZA

curacy. This information is subject

made as

1,400 - 4,469 +/- SF of Inline Retail Space 19,000 +/- SF of Large End Cap Space 11,000 +/- SF of 2nd Floor Office Space