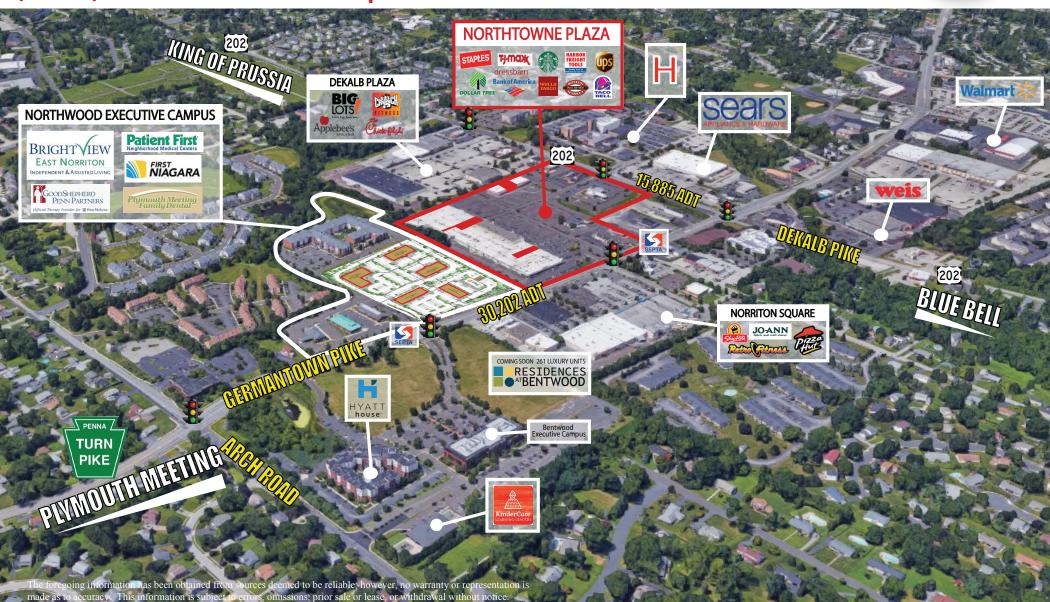

## **1,400 - 4,469 +/- SF of Inline Retail Space** 19,000 +/- SF of Large End Cap Space 11,000 +/- SF of 2nd Floor Office Space

Northtowne Plaza is located within minutes of the Plymouth Meeting Interchange of the Pennsylvania Turnpike and the Blue Route (I-476), with connections to the Schuylkill Expressway (I-76). At a primary commercial thoroughfare with two major artery frontages and signalized access, the Northtowne Plaza Shopping Center is one of the busiest centers in the Norristown / East Norriton area and is a destination with a variety of goods and services.

- Signage visible from 2 major roadways (DeKalb Pike (Rt. 202) & Germantown Pike.
- High traffic counts
- Signalized access with dedicated turn lanes.
- Public transportation access

TORNETTA REALTY CORP.

## AVAILABLE FOR LEASE Germantown & DeKalb Pike | East Norriton Twp | Montgomery County, PA NORTHTOWNE PLAZA

curacy. This information is subject

made as

1,400 - 4,469 +/- SF of Inline Retail Space 19,000 +/- SF of Large End Cap Space 11,000 +/- SF of 2nd Floor Office Space