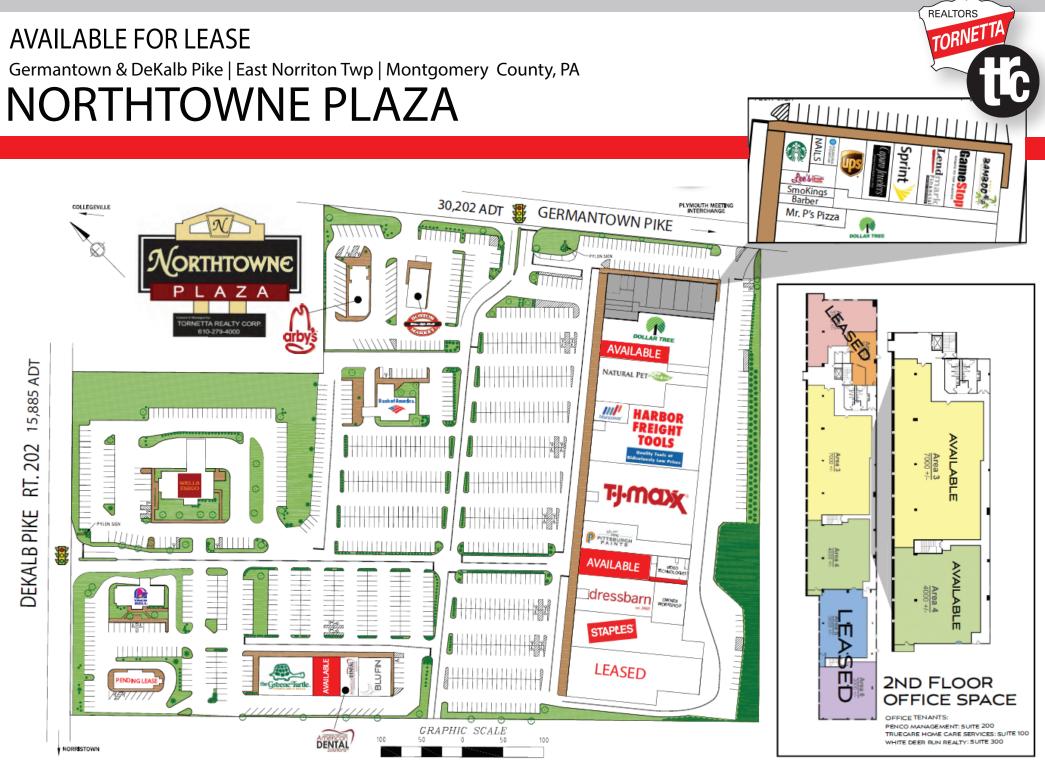

## **1,400 - 4,469 +/- SF of Inline Retail Space** 19,000 +/- SF of Large End Cap Space 11,000 +/- SF of 2nd Floor Office Space

Northtowne Plaza is located within minutes of the Plymouth Meeting Interchange of the Pennsylvania Turnpike and the Blue Route (I-476), with connections to the Schuylkill Expressway (I-76). At a primary commercial thoroughfare with two major artery frontages and signalized access, the Northtowne Plaza Shopping Center is one of the busiest centers in the Norristown / East Norriton area and is a destination with a variety of goods and services.

- Signage visible from 2 major roadways (DeKalb Pike (Rt. 202) & Germantown Pike.
- High traffic counts
- Signalized access with dedicated turn lanes.
- Public transportation access

TORNETTA REALTY CORP.

## AVAILABLE FOR LEASE Germantown & DeKalb Pike | East Norriton Twp | Montgomery County, PA NORTHTOWNE PLAZA

curacy. This information is subject

made as

1,400 - 4,469 +/- SF of Inline Retail Space 19,000 +/- SF of Large End Cap Space 11,000 +/- SF of 2nd Floor Office Space