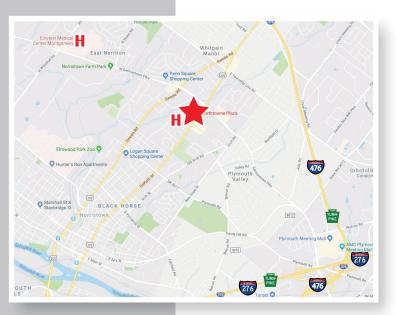

## **1,400 - 4,469 +/- SF of Inline Retail Space** 19,000 +/- SF of Large End Cap Space 11,000 +/- SF of 2nd Floor Office Space

Northtowne Plaza is located within minutes of the Plymouth Meeting Interchange of the Pennsylvania Turnpike and the Blue Route (I-476), with connections to the Schuylkill Expressway (I-76). At a primary commercial thoroughfare with two major artery frontages and signalized access, the Northtowne Plaza Shopping Center is one of the busiest centers in the Norristown / East Norriton area and is a destination with a variety of goods and services.