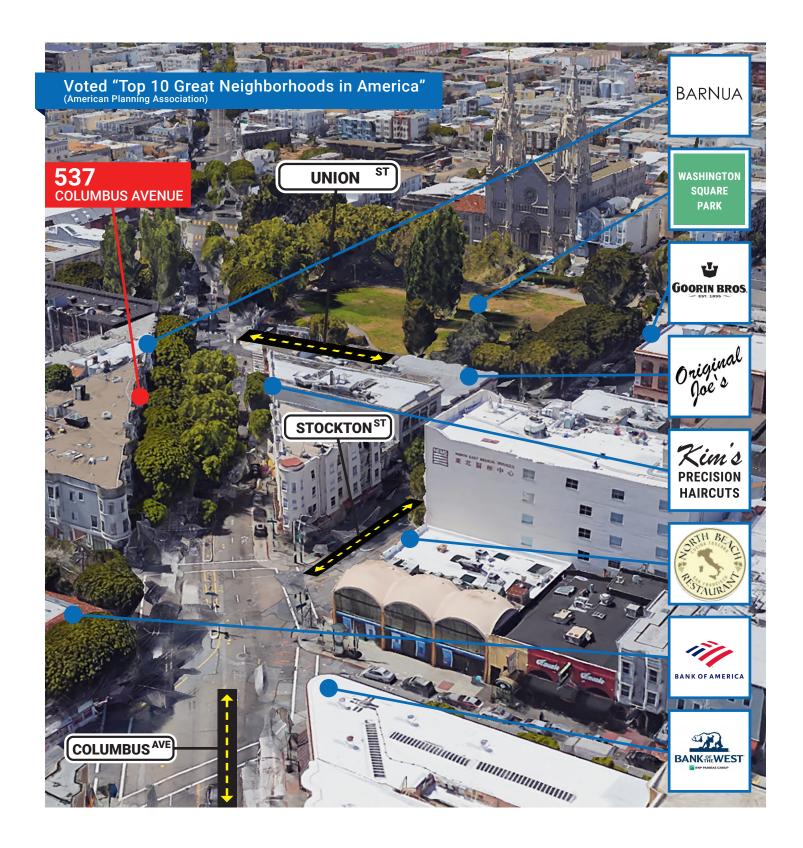

shopping districts
- Space to be delivered in a nice "warm vanilla" shell
- · Convenient access to public transit

### **DAVID BLATTEIS**

415.321.7488 | db@brsf.co | DRE #00418305

### **SHARON KIM**

415.321.7491 | sk@brsf.co | DRE #01865334

### sfretail.net



INCORPORATED | EST. 1922



# POPULAR THOROUGHFARE FOR CARS, PUBLIC TRANSIT, TOUR BUSES, BICYCLES AND PEDESTRIANS.

Internationally recognized as 'Little Italy', the North Beach District has cultivated a rich culinary heritage in offering a delicious mix of popular classic Italian and new multicultural eateries. The neighborhood is home to young professionals and nearby Chinatown residents.



**DAVID BLATTEIS** 

415.321.7488 | db@brsf.co | DRE #00418305

**SHARON KIM** 

415.321.7491 | sk@brsf.co | DRE #01865334

sfretail.net





### **DAVID BLATTEIS**

415.321.7488 | db@brsf.co | DRE #00418305

#### **SHARON KIM**

415.321.7491 | sk@brsf.co | DRE #01865334

### sfretail.net



### POPULAR NEARBY TENANTS

Popular Nearby Tenants













# **DAVID BLATTEIS**

415.321.7488 | db@brsf.co | DRE #00418305

### **SHARON KIM**

415.321.7491 | sk@brsf.co | DRE #01865334

## sfretail.net

INCORPORATED | EST. 1922