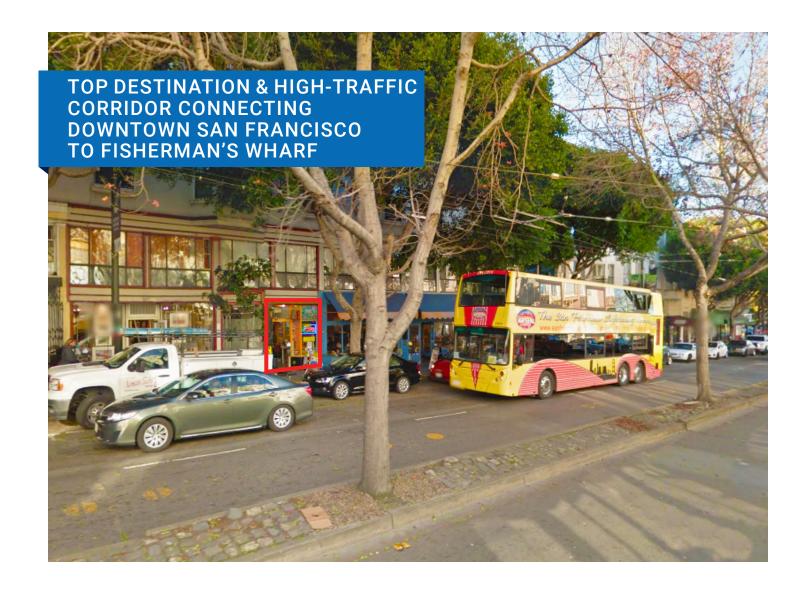

# POPULAR THOROUGHFARE FOR CARS, PUBLIC TRANSIT, TOUR BUSES, BICYCLES AND PEDESTRIANS.

Internationally recognized as 'Little Italy', the North Beach District has cultivated a rich culinary heritage in offering a delicious mix of popular classic Italian and new multicultural eateries. The neighborhood is home to young professionals and nearby Chinatown residents.