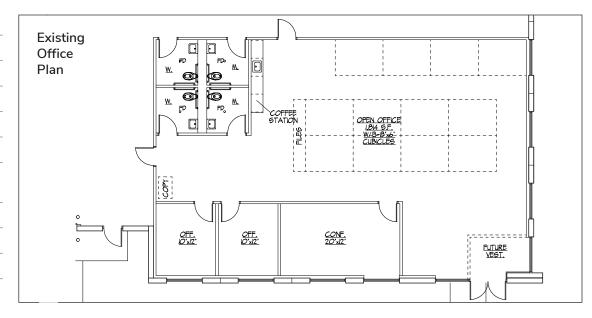

## **BUILDING SPECIFICATIONS:**

| BUILDING SIZE:     | 246,446 SF (divisible to $\pm 60,000$ SF)                                                    |
|--------------------|----------------------------------------------------------------------------------------------|
| AVAILABLE SIZE:    | 150,056 SF                                                                                   |
| OFFICE:            | 2,652 SF                                                                                     |
| SITE SIZE:         | 13.51 acres                                                                                  |
| CLEAR HEIGHT:      | 32'                                                                                          |
| LOADING:           | <ul><li>40 exterior docks (expandable to 72)</li><li>4 drive-in doors (expandable)</li></ul> |
| PARKING:           | 187 spaces (expandable)                                                                      |
| POWER:             | 2,000A @ 277/480V, 3-phase service                                                           |
| REAL ESTATE TAXES: | \$1.60 PSF (estimate)                                                                        |
| COMMENTS:          | › New construction!                                                                          |