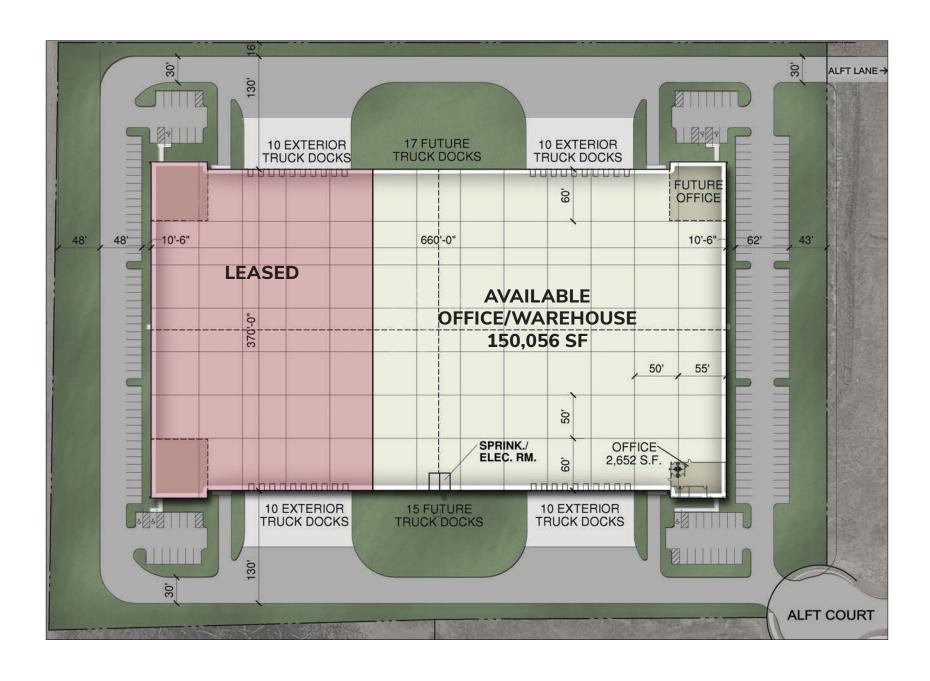

## **BUILDING SPECIFICATIONS:**

| BUILDING SIZE:     | 246,446 SF (divisible to $\pm 60,000$ SF)                                                    |
|--------------------|----------------------------------------------------------------------------------------------|
| AVAILABLE SIZE:    | 150,056 SF                                                                                   |
| OFFICE:            | 2,652 SF                                                                                     |
| SITE SIZE:         | 13.51 acres                                                                                  |
| CLEAR HEIGHT:      | 32'                                                                                          |
| LOADING:           | <ul><li>40 exterior docks (expandable to 72)</li><li>4 drive-in doors (expandable)</li></ul> |
| PARKING:           | 187 spaces (expandable)                                                                      |
| POWER:             | 2,000A @ 277/480V, 3-phase service                                                           |
| REAL ESTATE TAXES: | \$1.60 PSF (estimate)                                                                        |
| COMMENTS:          | › New construction!                                                                          |