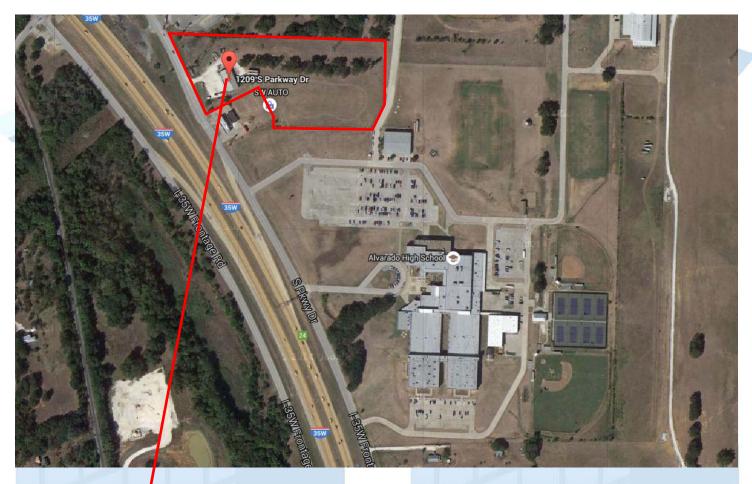

Arlington

1209 S Parkway Dr

Cleburne

Garland

Dallas

6.626 Acres 1209 S. Parkway Dr., Alvarado, TX Offered at \$880K

5,000 sf building 1/3 air conditioned retail/office

Looking west toward I-35W from Alvarado High School private road.