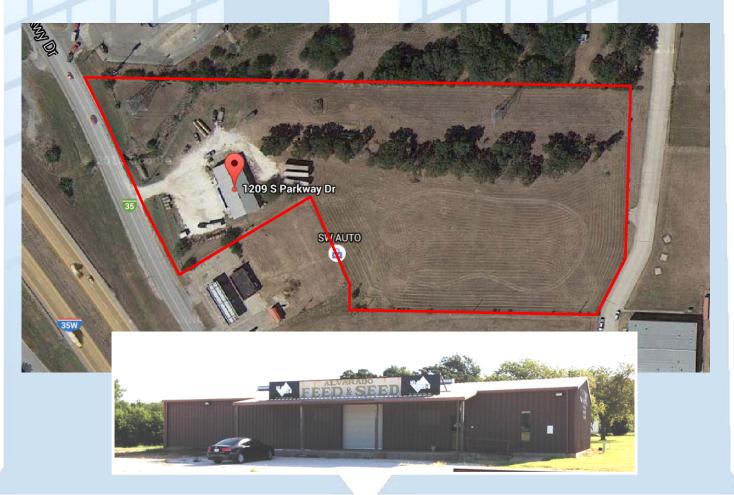

### **6.626** Acres

1209 S. Parkway Dr., Alvarado, TX
Offered at \$880K

#### PRIME RETAIL OPPORTUNITY

Store, workshop, land; Zoned F1 Commercial Accessible from I-35; adjacent to Alvarado HS

Another Great Investment Opportunity from:

Tom Lawless, Broker | tlawless@harvardco.com | Direct: 817-808-3246

## PRIME RETAIL OPPORTUNITY

Store, workshop, land; Zoned F1 Commercial Accessible from I-35; adjacent to Alvarado HS

Another Great Investment Opportunity from:

Tom Lawless, Broker | tlawless@harvardco.com | Direct: 817-808-3246