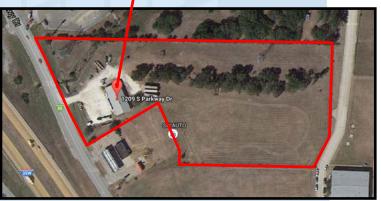

#### **Property Views**

Looking south along Alvarado High School private paved road.