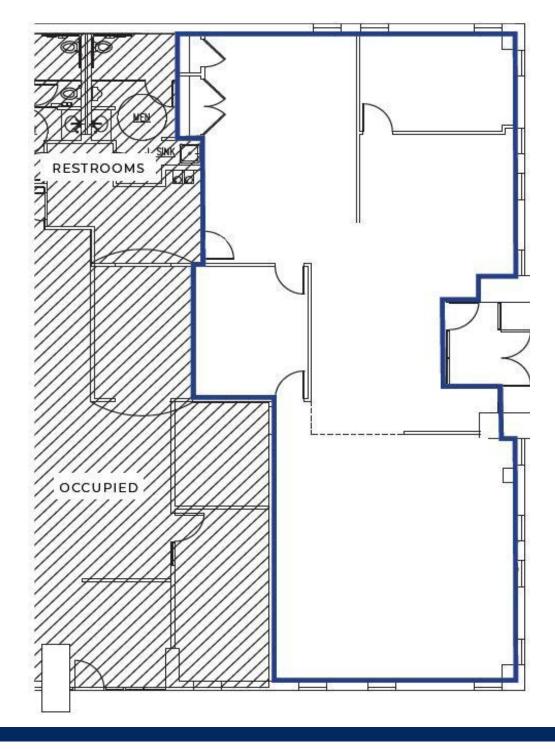

com

# ATAGLANCE

This office property is located at the end of I-385 at the entrance to downtown Greenville. Across the street from Bon Secours Wellness Arena, this property offers prominent signage for an office user that can benefit from high visibility. Unique to downtown, this property has 6.9 parking spaces per 1000sf.

#### **703 E NORTH STREET**

TAX MAP 0040.00-04-021.00

GREENVILLE COUNTY

**BUILDING CLASS** B

LOT ACREAGE 0.53

SIZE +/-5,760 sf

2,870 SF | SUITE B RBA

LEASE TYPE FULL SERVICE

**LEASE RATE** NEGOTIABLE



subject to errors, omissions, change of price or conditions prior to sale or lease, or withdrawal without notice. South Carolina, USA, Avison Young Offices are Owned and Operated by Avison Young - South Carolina, Inc.



# INTERIOR











## MOVE-IN READY



## FLOORPLAN

#### THE AREA

Situated adjacent to Bon Secours Wellness Arena, this office has excellent signage at the entrance to downtown Greenville.



The information contained herein was obtained from sources believed reliable, however, Avison Young makes no guarantees, warranties, or representations as to the completeness or accuracy thereof. The presentation of this property is submitted subject to errors, omissions, change of price or conditions prior to sale or lease, or withdrawal without notice. South Carolina, USA, Avison Young Offices are Owned and Operated by Avison Young - South Carolina, Inc.

Take I-385 toward downtown Greenville. After crossing over Stone Avenue, the building will be on the right in 0.2 miles.

## DEMOGRAPHICS 3 MILE

Greenville County



Portions of th