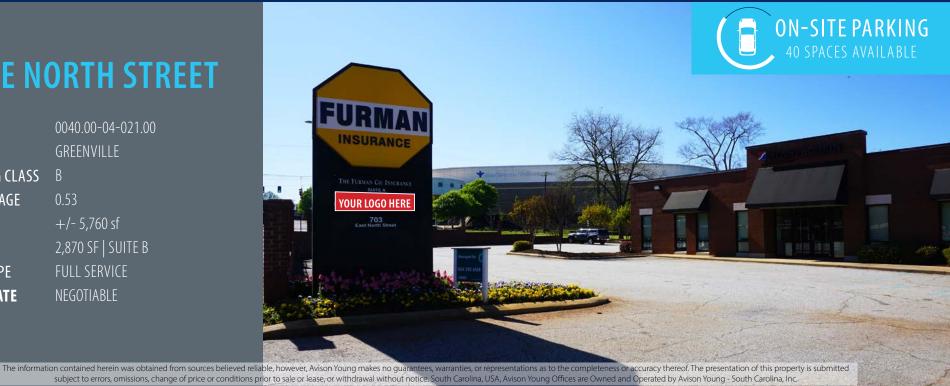

#### **703 E NORTH STREET**

TAX MAP 0040.00-04-021.00

GREENVILLE COUNTY

**BUILDING CLASS** B

LOT ACREAGE 0.53

SIZE +/-5,760 sf

2,870 SF | SUITE B RBA

LEASE TYPE FULL SERVICE

**LEASE RATE** NEGOTIABLE

subject to errors, omissions, change of price or conditions prior to sale or lease, or withdrawal without notice. South Carolina, USA, Avison Young Offices are Owned and Operated by Avison Young - South Carolina, Inc.