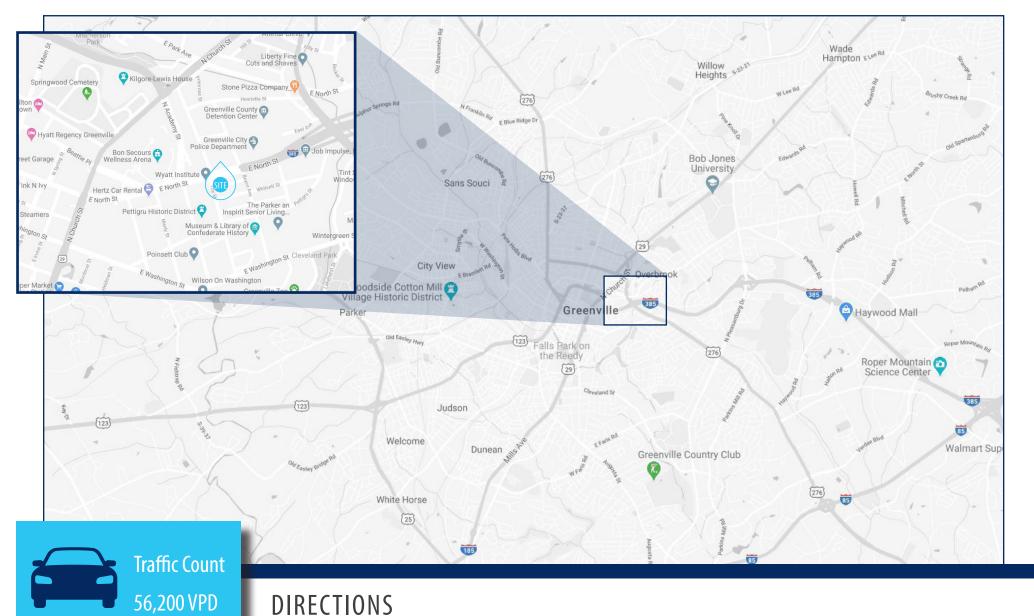

#### THE AREA

Situated adjacent to Bon Secours Wellness Arena, this office has excellent signage at the entrance to downtown Greenville.

The information contained herein was obtained from sources believed reliable, however, Avison Young makes no guarantees, warranties, or representations as to the completeness or accuracy thereof. The presentation of this property is submitted subject to errors, omissions, change of price or conditions prior to sale or lease, or withdrawal without notice. South Carolina, USA, Avison Young Offices are Owned and Operated by Avison Young - South Carolina, Inc.

Take I-385 toward downtown Greenville. After crossing over Stone Avenue, the building will be on the right in 0.2 miles.